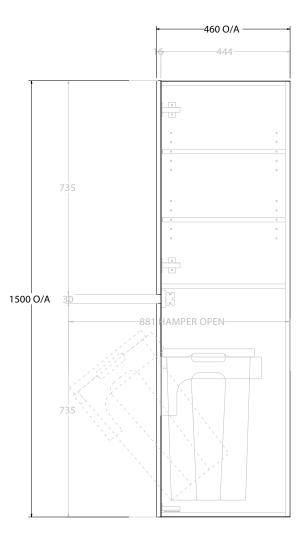

| dp | PRODUCT:       | GLACIER TALLBOY HAMPER WALL HUNG       | INCLUSIONS:                                                   | NOTES:                                                                      |
|----|----------------|----------------------------------------|---------------------------------------------------------------|-----------------------------------------------------------------------------|
|    | CODE:          | LITE: GLLSTBH1500WH PRO: GLPSTBH1500WH | ALL GLACIER PRO TALLBOY MODELS FEATURE MIRROR INSIDE TOP DOOR | ALL DIMENSIONS ARE NOMINAL AND SUBJECT TO CHANGE.                           |
|    | MOUNTING:      | WALL HUNG                              | 6L STAINLESS STEEL BIN                                        | DO NOT DRILL OR ROUGH IN UNTIL YOU HAVE RECEIVED AND MEASURED YOUR PRODUCT. |
|    | SIZE:          | 450W X 460D X 1500H                    | 48L FOLD DOWN HAMPER                                          | ALL DIMENSIONS ARE IN MILLIMETRES.                                          |
|    | CONFIGURATION: | HAMPER                                 |                                                               | DO NOT MEASURE FROM DRAWING.                                                |
|    | VERSION: 01    | DATE: 09/12/22                         |                                                               |                                                                             |