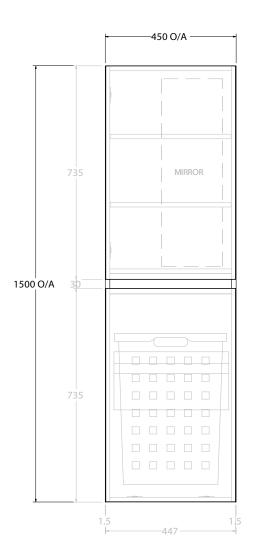

| dp | PRODUCT:       | GLACIER TALLBOY HAMPER WALL HUNG       | INCLUSIONS:                                                   | NOTES:                                                                      |
|----|----------------|----------------------------------------|---------------------------------------------------------------|-----------------------------------------------------------------------------|
|    | CODE:          | LITE: GLLSTBH1500WH PRO: GLPSTBH1500WH | ALL GLACIER PRO TALLBOY MODELS FEATURE MIRROR INSIDE TOP DOOR | ALL DIMENSIONS ARE NOMINAL AND SUBJECT TO CHANGE.                           |
|    | MOUNTING:      | WALL HUNG                              | 6L STAINLESS STEEL BIN                                        | DO NOT DRILL OR ROUGH IN UNTIL YOU HAVE RECEIVED AND MEASURED YOUR PRODUCT. |
|    | SIZE:          | 450W X 460D X 1500H                    | 48L FOLD DOWN HAMPER                                          | ALL DIMENSIONS ARE IN MILLIMETRES.                                          |
|    | CONFIGURATION: | HAMPER                                 |                                                               | DO NOT MEASURE FROM DRAWING.                                                |
|    | VERSION: 01    | DATE: 09/12/22                         |                                                               |                                                                             |