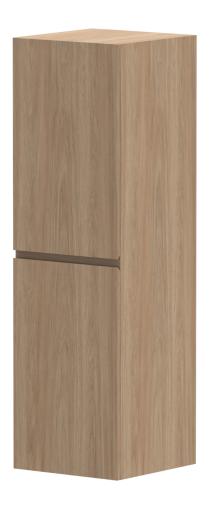

| dp | PRODUCT:       | GLACIER TALLBOY HAMPER WALL HUNG       | INCLUSIONS:                                                   | NOTES:                                                                      |
|----|----------------|----------------------------------------|---------------------------------------------------------------|-----------------------------------------------------------------------------|
|    | CODE:          | LITE: GLLSTBH1500WH PRO: GLPSTBH1500WH | ALL GLACIER PRO TALLBOY MODELS FEATURE MIRROR INSIDE TOP DOOR | ALL DIMENSIONS ARE NOMINAL AND SUBJECT TO CHANGE.                           |
|    | MOUNTING:      | WALL HUNG                              | 6L STAINLESS STEEL BIN                                        | DO NOT DRILL OR ROUGH IN UNTIL YOU HAVE RECEIVED AND MEASURED YOUR PRODUCT. |
|    | SIZE:          | 450W X 460D X 1500H                    | 48L FOLD DOWN HAMPER                                          | ALL DIMENSIONS ARE IN MILLIMETRES.                                          |
|    | CONFIGURATION: | HAMPER                                 |                                                               | DO NOT MEASURE FROM DRAWING.                                                |
|    | VERSION: 01    | DATE: 09/12/22                         |                                                               |                                                                             |