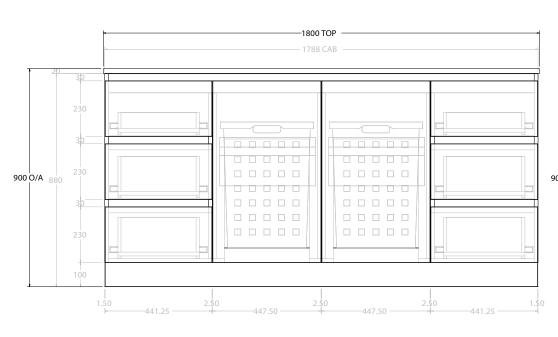

|  | PRODUCT:       | GLACIER HAMPER TRIO 1800 FLO | OOR MOUNT CENTRE BASIN |  |
|--|----------------|------------------------------|------------------------|--|
|  | CODE:          | LITE: GLLFHT1800WKC          | PRO: GLPFHT1800WKC     |  |
|  | MOUNTING:      | FLOOR MOUNT                  |                        |  |
|  | SIZE:          | 1800W X 500D X 900H          |                        |  |
|  | CONFIGURATION: | HAMPER & DRAWERS             |                        |  |
|  | VERSION: 01    | DATE: 09/07/22               |                        |  |

ALL DIMENSIONS ARE NOMINAL AND SUBJECT TO CHANGE.
DO NOT DRILL OR ROUGH IN UNTIL YOU HAVE RECEIVED AND MEASURED YOUR PRODUCT.
ALL DIMENSIONS ARE IN MILLIMETRES.

DO NOT MEASURE FROM DRAWING.