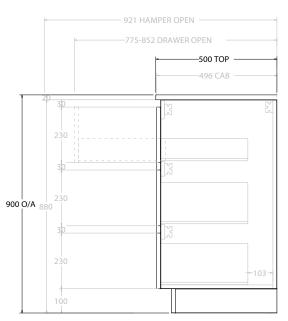

|  | PRODUCT:       | GLACIER HAMPER TRIO 1800 FLO | OOR MOUNT CENTRE BASIN |  |
|--|----------------|------------------------------|------------------------|--|
|  | CODE:          | LITE: GLLFHT1800WKC          | PRO: GLPFHT1800WKC     |  |
|  | MOUNTING:      | FLOOR MOUNT                  |                        |  |
|  | SIZE:          | 1800W X 500D X 900H          |                        |  |
|  | CONFIGURATION: | HAMPER & DRAWERS             |                        |  |
|  | VERSION: 01    | DATE: 09/07/22               |                        |  |

ALL DIMENSIONS ARE NOMINAL AND SUBJECT TO CHANGE.
DO NOT DRILL OR ROUGH IN UNTIL YOU HAVE RECEIVED AND MEASURED YOUR PRODUCT.
ALL DIMENSIONS ARE IN MILLIMETRES.

DO NOT MEASURE FROM DRAWING.