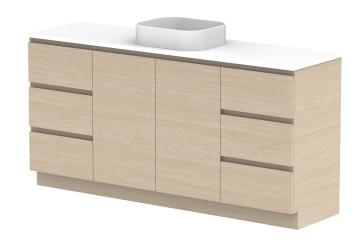

|  | PRODUCT:       | GLACIER HAMPER TRIO 1800 FLO | OOR MOUNT CENTRE BASIN |  |
|--|----------------|------------------------------|------------------------|--|
|  | CODE:          | LITE: GLLFHT1800WKC          | PRO: GLPFHT1800WKC     |  |
|  | MOUNTING:      | FLOOR MOUNT                  |                        |  |
|  | SIZE:          | 1800W X 500D X 900H          |                        |  |
|  | CONFIGURATION: | HAMPER & DRAWERS             |                        |  |
|  | VERSION: 01    | DATE: 09/07/22               |                        |  |