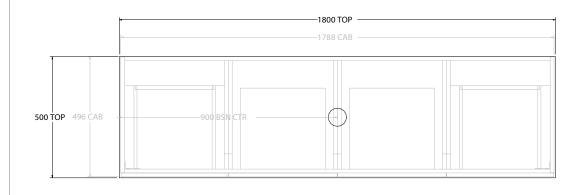

|  | PRODUCT:       | GLACIER HAMPER TRIO 1800 FLO | OOR MOUNT CENTRE BASIN |  |
|--|----------------|------------------------------|------------------------|--|
|  | CODE:          | LITE: GLLFHT1800WKC          | PRO: GLPFHT1800WKC     |  |
|  | MOUNTING:      | FLOOR MOUNT                  |                        |  |
|  | SIZE:          | 1800W X 500D X 900H          |                        |  |
|  | CONFIGURATION: | HAMPER & DRAWERS             |                        |  |
|  | VERSION: 01    | DATE: 09/07/22               |                        |  |

ALL DIMENSIONS ARE NOMINAL AND SUBJECT TO CHANGE.
DO NOT DRILL OR ROUGH IN UNTIL YOU HAVE RECEIVED AND MEASURED YOUR PRODUCT.
ALL DIMENSIONS ARE IN MILLIMETRES.

DO NOT MEASURE FROM DRAWING.