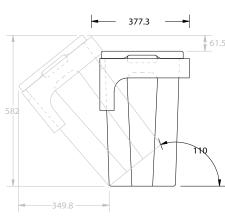

|  | PRODUCT:       | GLACIER HAMPER TRIO 1800 FLO | OOR MOUNT CENTRE BASIN |  |
|--|----------------|------------------------------|------------------------|--|
|  | CODE:          | LITE: GLLFHT1800WKC          | PRO: GLPFHT1800WKC     |  |
|  | MOUNTING:      | FLOOR MOUNT                  |                        |  |
|  | SIZE:          | 1800W X 500D X 900H          |                        |  |
|  | CONFIGURATION: | HAMPER & DRAWERS             |                        |  |
|  | VERSION: 01    | DATE: 09/07/22               |                        |  |

ALL DIMENSIONS ARE NOMINAL AND SUBJECT TO CHANGE.
DO NOT DRILL OR ROUGH IN UNTIL YOU HAVE RECEIVED AND MEASURED YOUR PRODUCT.
ALL DIMENSIONS ARE IN MILLIMETRES.

DO NOT MEASURE FROM DRAWING.