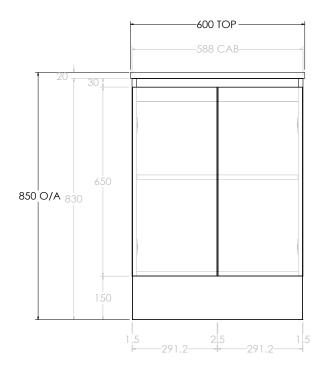

|     | PRODUCT:       | JANE DOOR & DRAWER TWIN 600 CENTRE BASIN           | TOP:                                                                                           | CAST MARBLE JANE 600                                                                                                                              | NOTES:                                            |
|-----|----------------|----------------------------------------------------|------------------------------------------------------------------------------------------------|---------------------------------------------------------------------------------------------------------------------------------------------------|---------------------------------------------------|
| Adp | JANE CODE:     | JANFCW0600WKCCM JANE EXPRESS CODE: JAXFCW0600WKCCM | BASIN POSITION:                                                                                | CENTRE BASIN                                                                                                                                      | ALL DIMENSIONS ARE NOMINAL AND SUBJECT TO CHANGE. |
|     | MOUNTING:      | FLOOR MOUNT/WALL HUNG (DETATCHABLE KICK)           | JANE EXPRESS IS ONLY AVAILABLE IN POLAR WHITE GLOSS, RIGHT HAND DRAWERS WITH NEXT DAY DISPATCH | DO NOT DRILL OR ROUGH IN UNTIL YOU HAVE RECEIVED AND MEASURED YOUR PRODUCT.<br>ALL DIMENSIONS ARE IN MILLIMETRES.<br>DO NOT MEASURE FROM DRAWING. |                                                   |
|     | SIZE:          | 600W X 500D X 850H                                 |                                                                                                |                                                                                                                                                   |                                                   |
|     | CONFIGURATION: | DOOR & DRAWER                                      |                                                                                                |                                                                                                                                                   |                                                   |
|     | VERSION: 01    | DATE: 11/24/22                                     |                                                                                                |                                                                                                                                                   |                                                   |