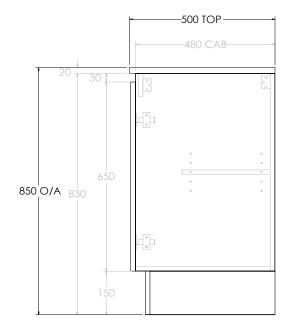

|     | PRODUCT:       | JANE DOOR & DRAWER TWIN 600 CENTRE BASIN           | TOP:                                                                                           | CAST MARBLE JANE 600                                                                                                                              | NOTES:                                            |
|-----|----------------|----------------------------------------------------|------------------------------------------------------------------------------------------------|---------------------------------------------------------------------------------------------------------------------------------------------------|---------------------------------------------------|
| Adp | JANE CODE:     | JANFCW0600WKCCM JANE EXPRESS CODE: JAXFCW0600WKCCM | BASIN POSITION:                                                                                | CENTRE BASIN                                                                                                                                      | ALL DIMENSIONS ARE NOMINAL AND SUBJECT TO CHANGE. |
|     | MOUNTING:      | FLOOR MOUNT/WALL HUNG (DETATCHABLE KICK)           | JANE EXPRESS IS ONLY AVAILABLE IN POLAR WHITE GLOSS, RIGHT HAND DRAWERS WITH NEXT DAY DISPATCH | DO NOT DRILL OR ROUGH IN UNTIL YOU HAVE RECEIVED AND MEASURED YOUR PRODUCT.<br>ALL DIMENSIONS ARE IN MILLIMETRES.<br>DO NOT MEASURE FROM DRAWING. |                                                   |
|     | SIZE:          | 600W X 500D X 850H                                 |                                                                                                |                                                                                                                                                   |                                                   |
|     | CONFIGURATION: | DOOR & DRAWER                                      |                                                                                                |                                                                                                                                                   |                                                   |
|     | VERSION: 01    | DATE: 11/24/22                                     |                                                                                                |                                                                                                                                                   |                                                   |