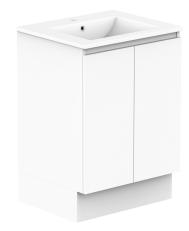

|     | PRODUCT:       | JANE DOOR & DRAWER TWIN 600 CENTRE BASIN           | TOP:                                                                                           | CAST MARBLE JANE 600                                                                                                                              | NOTES:                                            |
|-----|----------------|----------------------------------------------------|------------------------------------------------------------------------------------------------|---------------------------------------------------------------------------------------------------------------------------------------------------|---------------------------------------------------|
| Adp | JANE CODE:     | JANFCW0600WKCCM JANE EXPRESS CODE: JAXFCW0600WKCCM | BASIN POSITION:                                                                                | CENTRE BASIN                                                                                                                                      | ALL DIMENSIONS ARE NOMINAL AND SUBJECT TO CHANGE. |
|     | MOUNTING:      | FLOOR MOUNT/WALL HUNG (DETATCHABLE KICK)           | JANE EXPRESS IS ONLY AVAILABLE IN POLAR WHITE GLOSS, RIGHT HAND DRAWERS WITH NEXT DAY DISPATCH | DO NOT DRILL OR ROUGH IN UNTIL YOU HAVE RECEIVED AND MEASURED YOUR PRODUCT.<br>ALL DIMENSIONS ARE IN MILLIMETRES.<br>DO NOT MEASURE FROM DRAWING. |                                                   |
|     | SIZE:          | 600W X 500D X 850H                                 |                                                                                                |                                                                                                                                                   |                                                   |
|     | CONFIGURATION: | DOOR & DRAWER                                      |                                                                                                |                                                                                                                                                   |                                                   |
|     | VERSION: 01    | DATE: 11/24/22                                     |                                                                                                |                                                                                                                                                   |                                                   |