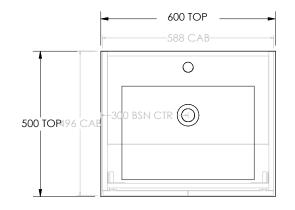

|     | PRODUCT:       | JANE DOOR & DRAWER TWIN 600 CENTRE BASIN           | TOP:                                                                                           | CAST MARBLE JANE 600                                                                                                                              | NOTES:                                            |
|-----|----------------|----------------------------------------------------|------------------------------------------------------------------------------------------------|---------------------------------------------------------------------------------------------------------------------------------------------------|---------------------------------------------------|
| Adp | JANE CODE:     | JANFCW0600WKCCM JANE EXPRESS CODE: JAXFCW0600WKCCM | BASIN POSITION:                                                                                | CENTRE BASIN                                                                                                                                      | ALL DIMENSIONS ARE NOMINAL AND SUBJECT TO CHANGE. |
|     | MOUNTING:      | FLOOR MOUNT/WALL HUNG (DETATCHABLE KICK)           | JANE EXPRESS IS ONLY AVAILABLE IN POLAR WHITE GLOSS, RIGHT HAND DRAWERS WITH NEXT DAY DISPATCH | DO NOT DRILL OR ROUGH IN UNTIL YOU HAVE RECEIVED AND MEASURED YOUR PRODUCT.<br>ALL DIMENSIONS ARE IN MILLIMETRES.<br>DO NOT MEASURE FROM DRAWING. |                                                   |
|     | SIZE:          | 600W X 500D X 850H                                 |                                                                                                |                                                                                                                                                   |                                                   |
|     | CONFIGURATION: | DOOR & DRAWER                                      |                                                                                                |                                                                                                                                                   |                                                   |
|     | VERSION: 01    | DATE: 11/24/22                                     |                                                                                                |                                                                                                                                                   |                                                   |