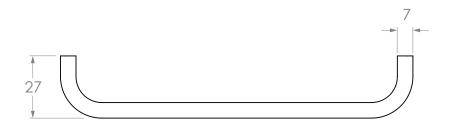

| PRODUCT    | BRIDGE HANDLE | NOTES:                                                                                                                        |
|------------|---------------|-------------------------------------------------------------------------------------------------------------------------------|
| CODE       | HANDBRIDG160  | ALL DIMENSIONS ARE NOMINAL AND SUBJECT TO CHANGE, DO NOT DRILL OR ROUGH IN UNTIL YOU HAVE RECIEVED AND MEASURED YOUR PRODUCT. |
| DIMENSIONS | 170L x 27D    | HANDLE SUITS M4 (x2) MOUNTING SCREWS.                                                                                         |
| Adp        |               | ALL DIMENSIONS ARE IN MILLIMETRES. DO NOT MEASURE FROM DRAWING.                                                               |
|            |               | VERSION 1 DATE 18/01/2022                                                                                                     |