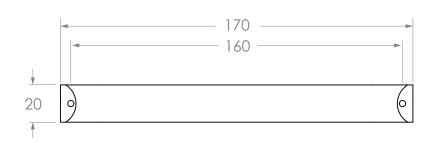

| PRODUCT    | BRIDGE HANDLE | NOTES:                                                                                                                        |
|------------|---------------|-------------------------------------------------------------------------------------------------------------------------------|
| CODE       | HANDBRIDG160  | ALL DIMENSIONS ARE NOMINAL AND SUBJECT TO CHANGE, DO NOT DRILL OR ROUGH IN UNTIL YOU HAVE RECIEVED AND MEASURED YOUR PRODUCT. |
| DIMENSIONS | 170L x 27D    | HANDLE SUITS M4 (x2) MOUNTING SCREWS.                                                                                         |
| Adp        |               | ALL DIMENSIONS ARE IN MILLIMETRES. DO NOT MEASURE FROM DRAWING.                                                               |
|            |               | VERSION 1 DATE 18/01/2022                                                                                                     |