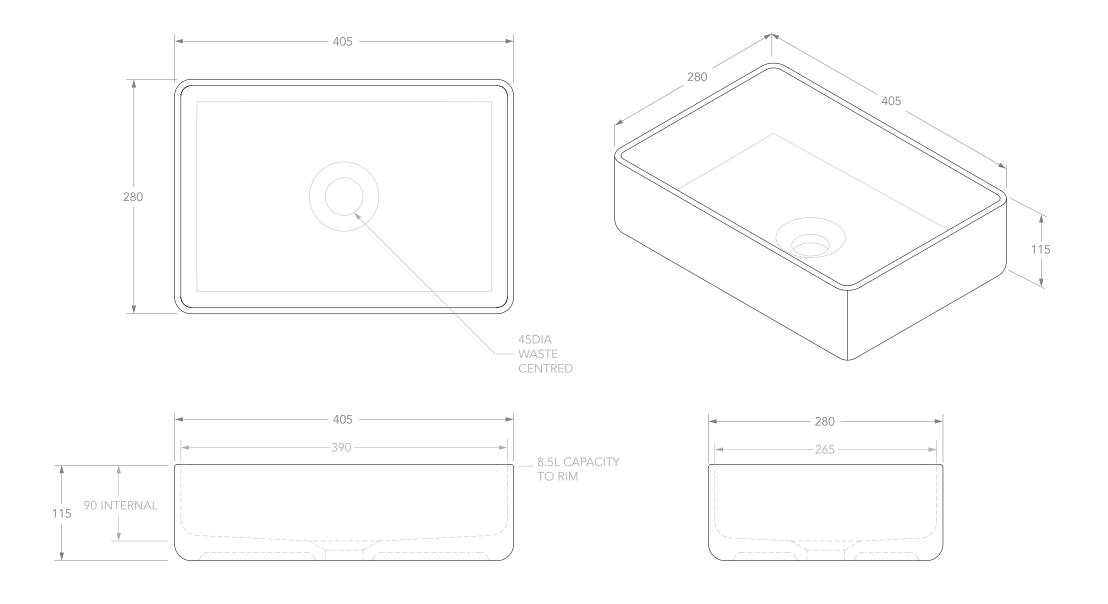

| PRODUCT    | SELMA ABOVE COUNTER BASIN | MATERIAL | CERAMIC     |  |
|------------|---------------------------|----------|-------------|--|
| CODE       | TOPCSEL4028GW             | COLOUR   | GLOSS WHITE |  |
| STYLE      | ABOVE COUNTER             | FINISH   |             |  |
| DIMENSIONS | 405 X 280 X 115H          |          | A also      |  |
| CAPACITY   | 8.5L TO RIM               |          | AGO         |  |
| VERSION 2  | DATE 14/11/2022           |          |             |  |

**NOTES:**DUE TO THE MANUFACTURING NATURE OF CERAMICS, +/-5MM VARIATION IN SIZE AND DETAIL CAN BE EXPECTED. DO NOT DRILL OR ROUGH IN UNTIL YOU HAVE RECEIVED AND MEASURED YOUR PRODUCT.

BASIN SUITS 32MM WASTE. ADP UNIVERSAL PLUG AND WASTE RECOMMENDED (SOLD SEPARATELY).

BASIN CUTOUT IS A 75 DIAMETER HOLE.

ALL DIMENSIONS ARE IN MILLIMETRES. DO NOT MEASURE FROM DRAWING.