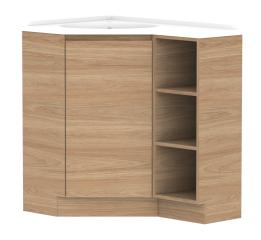

| PRODUCT:       | GLACIER CORNER TRIO 600 X 900 FLOOR MOUNT CENTRE BASIN |                       |  |
|----------------|--------------------------------------------------------|-----------------------|--|
| CODE:          | LITE: GLLCST06X9WKLCM*                                 | PRO: GLPCST06X9WKLCM* |  |
| MOUNTING:      | FLOOR MOUNT                                            |                       |  |
| SIZE:          | 900W X 600D X 900H                                     |                       |  |
| CONFIGURATION: | CORNER WITH OPEN SHELF                                 |                       |  |
| VERSION: 01    | DATE: 15/09/22                                         |                       |  |