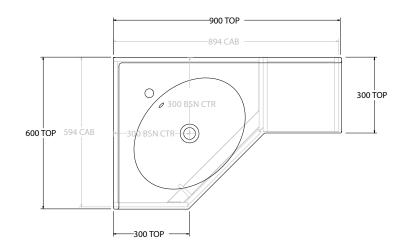

| PRODUCT:       | GLACIER CORNER TRIO 600 X 900 FLOOR MOUNT CENTRE BASIN |                       |  |
|----------------|--------------------------------------------------------|-----------------------|--|
| CODE:          | LITE: GLLCST06X9WKLCM*                                 | PRO: GLPCST06X9WKLCM* |  |
| MOUNTING:      | FLOOR MOUNT                                            |                       |  |
| SIZE:          | 900W X 600D X 900H                                     |                       |  |
| CONFIGURATION: | CORNER WITH OPEN SHELF                                 |                       |  |
| VERSION: 01    | DATE: 15/09/22                                         |                       |  |

| TOP:            | CAST MARBLE  |     | ١   |
|-----------------|--------------|-----|-----|
| BASIN POSITION: | CENTRE BASIN |     | F   |
|                 |              |     |     |
|                 |              |     | A   |
|                 |              |     |     |
|                 |              | - 1 | ١., |

NOTES:

ALL DIMENSIONS ARE NOMINAL AND SUBJECT TO CHANGE.

DO NOT DRILL OR ROUGH IN UNTIL YOU HAVE RECEIVED AND MEASURED YOUR PRODUCT.

ALL DIMENSIONS ARE IN MILLIMETRES.

DO NOT MEASURE FROM DRAWING.

\*LEFT HAND OFFSET PICTURED, RIGHT HAND OFFSET IS MIRRORED (REPLACE CODE SUFFIX L, WITH R)