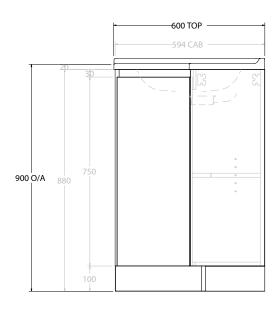

| PRODUCT:       | GLACIER CORNER TRIO 600 X 900 FLOOR MOUNT CENTRE BASIN |                       |  |
|----------------|--------------------------------------------------------|-----------------------|--|
| CODE:          | LITE: GLLCST06X9WKLCM*                                 | PRO: GLPCST06X9WKLCM* |  |
| MOUNTING:      | FLOOR MOUNT                                            |                       |  |
| SIZE:          | 900W X 600D X 900H                                     |                       |  |
| CONFIGURATION: | CORNER WITH OPEN SHELF                                 |                       |  |
| VERSION: 01    | DATE: 15/09/22                                         |                       |  |

| TOP:            | CAST MARBLE  |     | ١   |
|-----------------|--------------|-----|-----|
| BASIN POSITION: | CENTRE BASIN |     | F   |
|                 |              |     |     |
|                 |              |     | A   |
|                 |              |     |     |
|                 |              | - 1 | ١., |

NOTES:

ALL DIMENSIONS ARE NOMINAL AND SUBJECT TO CHANGE.

DO NOT DRILL OR ROUGH IN UNTIL YOU HAVE RECEIVED AND MEASURED YOUR PRODUCT.

ALL DIMENSIONS ARE IN MILLIMETRES.

DO NOT MEASURE FROM DRAWING.

\*LEFT HAND OFFSET PICTURED, RIGHT HAND OFFSET IS MIRRORED (REPLACE CODE SUFFIX L, WITH R)