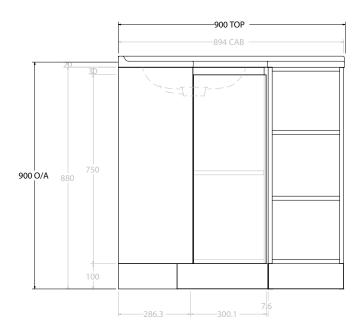

| PRODUCT:       | GLACIER CORNER TRIO 600 X 900 FLOOR MOUNT CENTRE BASIN |                       |  |
|----------------|--------------------------------------------------------|-----------------------|--|
| CODE:          | LITE: GLLCST06X9WKLCM*                                 | PRO: GLPCST06X9WKLCM* |  |
| MOUNTING:      | FLOOR MOUNT                                            |                       |  |
| SIZE:          | 900W X 600D X 900H                                     |                       |  |
| CONFIGURATION: | CORNER WITH OPEN SHELF                                 |                       |  |
| VERSION: 01    | DATE: 15/09/22                                         |                       |  |

| TOP:            | CAST MARBLE  |     | ١   |
|-----------------|--------------|-----|-----|
| BASIN POSITION: | CENTRE BASIN |     | F   |
|                 |              |     |     |
|                 |              |     | A   |
|                 |              |     |     |
|                 |              | - 1 | ١., |

NOTES:

ALL DIMENSIONS ARE NOMINAL AND SUBJECT TO CHANGE.

DO NOT DRILL OR ROUGH IN UNTIL YOU HAVE RECEIVED AND MEASURED YOUR PRODUCT.

ALL DIMENSIONS ARE IN MILLIMETRES.

DO NOT MEASURE FROM DRAWING.

\*LEFT HAND OFFSET PICTURED, RIGHT HAND OFFSET IS MIRRORED (REPLACE CODE SUFFIX L, WITH R)