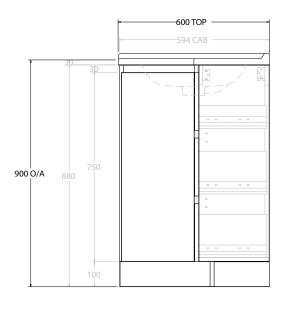

| PRODUCT:       | GLACIER CORNER TRIO 600 X 900 FLOOR MOUNT CENTRE BASIN |                       |  |
|----------------|--------------------------------------------------------|-----------------------|--|
| CODE:          | LITE: GLLCCT06X9WKLCM*                                 | PRO: GLPCCT06X9WKLCM* |  |
| MOUNTING:      | FLOOR MOUNT                                            |                       |  |
| SIZE:          | 900W X 600D X 900H                                     |                       |  |
| CONFIGURATION: | CORNER WITH DRAWERS                                    |                       |  |
| VERSION: 01    | DATE: 15/09/22                                         |                       |  |

| 1 | TOP:            | CAST MARBLE  |  |
|---|-----------------|--------------|--|
| 1 | BASIN POSITION: | CENTRE BASIN |  |
| 1 |                 |              |  |
| 1 |                 |              |  |
| 1 |                 |              |  |
| 1 |                 |              |  |

NOTES:

ALL DIMENSIONS ARE NOMINAL AND SUBJECT TO CHANGE.

DO NOT DRILL OR ROUGH IN UNTIL YOU HAVE RECEIVED AND MEASURED YOUR PRODUCT.

ALL DIMENSIONS ARE IN MILLIMETRES.

DO NOT MEASURE FROM DRAWING.

\*LEFT HAND OFFSET PICTURED, RIGHT HAND OFFSET IS MIRRORED (REPLACE CODE SUFFIX L, WITH R)