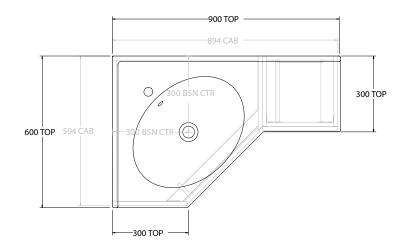

| PRODUCT:       | GLACIER CORNER TRIO 600 X 900 FLOOR MOUNT CENTRE BASIN |                       |  |
|----------------|--------------------------------------------------------|-----------------------|--|
| CODE:          | LITE: GLLCCT06X9WKLCM*                                 | PRO: GLPCCT06X9WKLCM* |  |
| MOUNTING:      | FLOOR MOUNT                                            |                       |  |
| SIZE:          | 900W X 600D X 900H                                     |                       |  |
| CONFIGURATION: | CORNER WITH DRAWERS                                    |                       |  |
| VERSION: 01    | DATE: 15/09/22                                         |                       |  |

| 1 | TOP:            | CAST MARBLE  |  |
|---|-----------------|--------------|--|
| 1 | BASIN POSITION: | CENTRE BASIN |  |
| 1 |                 |              |  |
| 1 |                 |              |  |
| 1 |                 |              |  |
| 1 |                 |              |  |

NOTES:

ALL DIMENSIONS ARE NOMINAL AND SUBJECT TO CHANGE.

DO NOT DRILL OR ROUGH IN UNTIL YOU HAVE RECEIVED AND MEASURED YOUR PRODUCT.

ALL DIMENSIONS ARE IN MILLIMETRES.

DO NOT MEASURE FROM DRAWING.

\*LEFT HAND OFFSET PICTURED, RIGHT HAND OFFSET IS MIRRORED (REPLACE CODE SUFFIX L, WITH R)