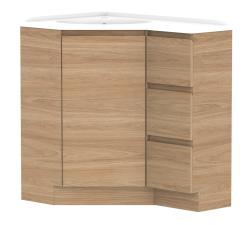

| PRODUCT:       | GLACIER CORNER TRIO 600 X 900 FLOOR MOUNT CENTRE BASIN |                       |  |
|----------------|--------------------------------------------------------|-----------------------|--|
| CODE:          | LITE: GLLCCT06X9WKLCM*                                 | PRO: GLPCCT06X9WKLCM* |  |
| MOUNTING:      | FLOOR MOUNT                                            |                       |  |
| SIZE:          | 900W X 600D X 900H                                     |                       |  |
| CONFIGURATION: | CORNER WITH DRAWERS                                    |                       |  |
| VERSION: 01    | DATE: 15/09/22                                         |                       |  |

| 1 | TOP:            | CAST MARBLE  |  |
|---|-----------------|--------------|--|
| 1 | BASIN POSITION: | CENTRE BASIN |  |
| 1 |                 |              |  |
| 1 |                 |              |  |
| 1 |                 |              |  |
| 1 |                 |              |  |