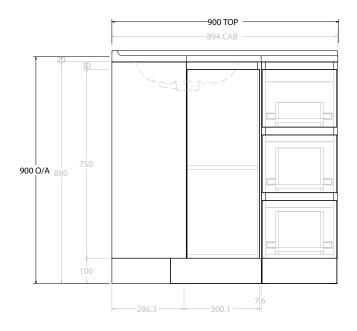

| PRODUCT:       | GLACIER CORNER TRIO 600 X 900 FLOOR MOUNT CENTRE BASIN |                       |  |
|----------------|--------------------------------------------------------|-----------------------|--|
| CODE:          | LITE: GLLCCT06X9WKLCM*                                 | PRO: GLPCCT06X9WKLCM* |  |
| MOUNTING:      | FLOOR MOUNT                                            |                       |  |
| SIZE:          | 900W X 600D X 900H                                     |                       |  |
| CONFIGURATION: | CORNER WITH DRAWERS                                    |                       |  |
| VERSION: 01    | DATE: 15/09/22                                         |                       |  |

| 1 | TOP:            | CAST MARBLE  |  |
|---|-----------------|--------------|--|
| 1 | BASIN POSITION: | CENTRE BASIN |  |
| 1 |                 |              |  |
| 1 |                 |              |  |
| 1 |                 |              |  |
| 1 |                 |              |  |

NOTES:

ALL DIMENSIONS ARE NOMINAL AND SUBJECT TO CHANGE.

DO NOT DRILL OR ROUGH IN UNTIL YOU HAVE RECEIVED AND MEASURED YOUR PRODUCT.

ALL DIMENSIONS ARE IN MILLIMETRES.

DO NOT MEASURE FROM DRAWING.

\*LEFT HAND OFFSET PICTURED, RIGHT HAND OFFSET IS MIRRORED (REPLACE CODE SUFFIX L, WITH R)