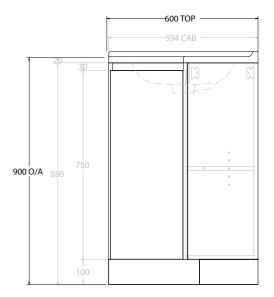

| Adp | PRODUCT:       | GLACIER CORNER TRIO 600 X 600 FLOOR MOUNT CENTRE BASIN | TOP:            | CAST MARBLE  | NOTES:                                                                      |
|-----|----------------|--------------------------------------------------------|-----------------|--------------|-----------------------------------------------------------------------------|
|     | CODE:          | LITE: GLLCCT06X6WKCCM PRO: GLPCCT06X6WKCCM             | BASIN POSITION: | CENTRE BASIN | ALL DIMENSIONS ARE NOMINAL AND SUBJECT TO CHANGE.                           |
|     | MOUNTING:      | FLOOR MOUNT                                            |                 |              | DO NOT DRILL OR ROUGH IN UNTIL YOU HAVE RECEIVED AND MEASURED YOUR PRODUCT. |
|     | SIZE:          | 600W X 600D X 900H                                     | 1               |              | ALL DIMENSIONS ARE IN MILLIMETRES.                                          |
|     | CONFIGURATION: | CORNER WITH DRAWERS                                    |                 |              | DO NOT MEASURE FROM DRAWING.                                                |
|     | VERSION: 01    | DATE: 15/09/22                                         | ] [             |              |                                                                             |