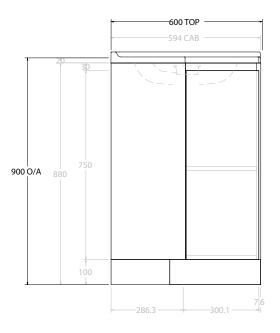

| Adp | PRODUCT:       | GLACIER CORNER TRIO 600 X 600 FLOOR MOUNT CENTRE BASIN | TOP:            | CAST MARBLE  | NOTES:                                                                      |
|-----|----------------|--------------------------------------------------------|-----------------|--------------|-----------------------------------------------------------------------------|
|     | CODE:          | LITE: GLLCCT06X6WKCCM PRO: GLPCCT06X6WKCCM             | BASIN POSITION: | CENTRE BASIN | ALL DIMENSIONS ARE NOMINAL AND SUBJECT TO CHANGE.                           |
|     | MOUNTING:      | FLOOR MOUNT                                            |                 |              | DO NOT DRILL OR ROUGH IN UNTIL YOU HAVE RECEIVED AND MEASURED YOUR PRODUCT. |
|     | SIZE:          | 600W X 600D X 900H                                     | 1               |              | ALL DIMENSIONS ARE IN MILLIMETRES.                                          |
|     | CONFIGURATION: | CORNER WITH DRAWERS                                    |                 |              | DO NOT MEASURE FROM DRAWING.                                                |
|     | VERSION: 01    | DATE: 15/09/22                                         | ] [             |              |                                                                             |