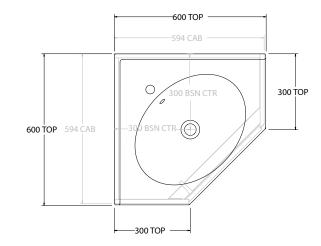

| Adp | PRODUCT:       | GLACIER CORNER TRIO 600 X 600 FLOOR MOUNT CENTRE BASIN | TOP:            | CAST MARBLE  | NOTES:                                                                      |
|-----|----------------|--------------------------------------------------------|-----------------|--------------|-----------------------------------------------------------------------------|
|     | CODE:          | LITE: GLLCCT06X6WKCCM PRO: GLPCCT06X6WKCCM             | BASIN POSITION: | CENTRE BASIN | ALL DIMENSIONS ARE NOMINAL AND SUBJECT TO CHANGE.                           |
|     | MOUNTING:      | FLOOR MOUNT                                            |                 |              | DO NOT DRILL OR ROUGH IN UNTIL YOU HAVE RECEIVED AND MEASURED YOUR PRODUCT. |
|     | SIZE:          | 600W X 600D X 900H                                     | 1               |              | ALL DIMENSIONS ARE IN MILLIMETRES.                                          |
|     | CONFIGURATION: | CORNER WITH DRAWERS                                    |                 |              | DO NOT MEASURE FROM DRAWING.                                                |
|     | VERSION: 01    | DATE: 15/09/22                                         | ] [             |              |                                                                             |