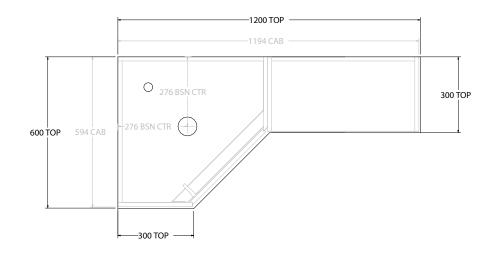

| PRODUCT:       | GLACIER CORNER TRIO 600 X 1200 FLOOR MOUNT CENTRE BASIN |                        |  |
|----------------|---------------------------------------------------------|------------------------|--|
| CODE:          | LITE: GLLCST6X12WKLCP*                                  | PRO: GLPCST06X12WKLCP* |  |
| MOUNTING:      | FLOOR MOUNT                                             |                        |  |
| SIZE:          | 900W X 1200D X 900H                                     |                        |  |
| CONFIGURATION: | CORNER WITH OPEN SHELF                                  |                        |  |
| VERSION: 01    | DATE: 15/09/22                                          |                        |  |

| TOP:            | BENCHTOP     |  |
|-----------------|--------------|--|
| BASIN POSITION: | CENTRE BASIN |  |
|                 |              |  |
|                 |              |  |
|                 |              |  |
|                 |              |  |

ALL DIMENSIONS ARE NOMINAL AND SUBJECT TO CHANGE.

DO NOT DRILL OR ROUGH IN UNTIL YOU HAVE RECEIVED AND MEASURED YOUR PRODUCT.

ALL DIMENSIONS ARE IN MILLIMETRES.

DO NOT MEASURE FROM DRAWING.