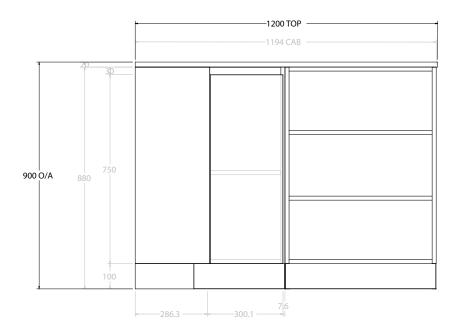

| PRODUCT:       | GLACIER CORNER TRIO 600 X 1200 FLOOR MOUNT CENTRE BASIN |                        |  |
|----------------|---------------------------------------------------------|------------------------|--|
| CODE:          | LITE: GLLCST6X12WKLCP*                                  | PRO: GLPCST06X12WKLCP* |  |
| MOUNTING:      | FLOOR MOUNT                                             |                        |  |
| SIZE:          | 900W X 1200D X 900H                                     |                        |  |
| CONFIGURATION: | CORNER WITH OPEN SHELF                                  |                        |  |
| VERSION: 01    | DATE: 15/09/22                                          |                        |  |

| TOP:            | BENCHTOP     |  |
|-----------------|--------------|--|
| BASIN POSITION: | CENTRE BASIN |  |
|                 |              |  |
|                 |              |  |
|                 |              |  |
|                 |              |  |

ALL DIMENSIONS ARE NOMINAL AND SUBJECT TO CHANGE.

DO NOT DRILL OR ROUGH IN UNTIL YOU HAVE RECEIVED AND MEASURED YOUR PRODUCT.

ALL DIMENSIONS ARE IN MILLIMETRES.

DO NOT MEASURE FROM DRAWING.