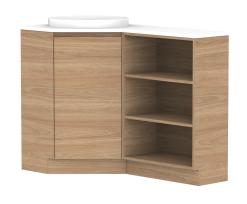

| PRODUCT:       | GLACIER CORNER TRIO 600 X 1200 FLOOR MOUNT CENTRE BASIN |                        |  |
|----------------|---------------------------------------------------------|------------------------|--|
| CODE:          | LITE: GLLCST6X12WKLCP*                                  | PRO: GLPCST06X12WKLCP* |  |
| MOUNTING:      | FLOOR MOUNT                                             |                        |  |
| SIZE:          | 900W X 1200D X 900H                                     |                        |  |
| CONFIGURATION: | CORNER WITH OPEN SHELF                                  |                        |  |
| VERSION: 01    | DATE: 15/09/22                                          |                        |  |

| TOP:            | BENCHTOP     |  |
|-----------------|--------------|--|
| BASIN POSITION: | CENTRE BASIN |  |
|                 |              |  |
|                 |              |  |
|                 |              |  |
|                 |              |  |