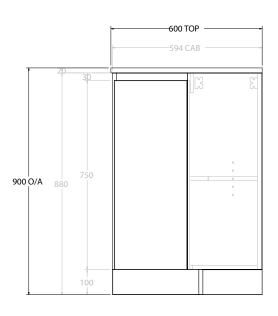

| PRODUCT:       | GLACIER CORNER TRIO 600 X 1200 FLOOR MOUNT CENTRE BASIN |                        |  |
|----------------|---------------------------------------------------------|------------------------|--|
| CODE:          | LITE: GLLCST6X12WKLCP*                                  | PRO: GLPCST06X12WKLCP* |  |
| MOUNTING:      | FLOOR MOUNT                                             |                        |  |
| SIZE:          | 900W X 1200D X 900H                                     |                        |  |
| CONFIGURATION: | CORNER WITH OPEN SHELF                                  |                        |  |
| VERSION: 01    | DATE: 15/09/22                                          |                        |  |

| TOP:            | BENCHTOP     |  |
|-----------------|--------------|--|
| BASIN POSITION: | CENTRE BASIN |  |
|                 |              |  |
|                 |              |  |
|                 |              |  |
|                 |              |  |

ALL DIMENSIONS ARE NOMINAL AND SUBJECT TO CHANGE.

DO NOT DRILL OR ROUGH IN UNTIL YOU HAVE RECEIVED AND MEASURED YOUR PRODUCT.

ALL DIMENSIONS ARE IN MILLIMETRES.

DO NOT MEASURE FROM DRAWING.