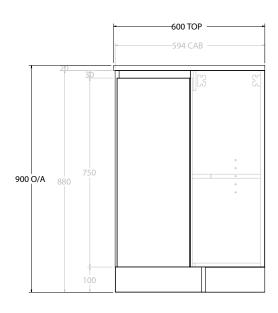

| PRODUCT:       | PRODUCT: GLACIER CORNER TRIO 600 X 900 FLOOR MOUNT CENTRE BASIN |  |
|----------------|-----------------------------------------------------------------|--|
| CODE:          | LITE: GLLCST06X9WKLCP* PRO: GLPCST06X9WKLCP*                    |  |
| MOUNTING:      | FLOOR MOUNT                                                     |  |
| SIZE:          | 900W X 600D X 900H                                              |  |
| CONFIGURATION: | CORNER WITH OPEN SHELF                                          |  |
| VERSION: 01    | DATE: 15/09/22                                                  |  |

| 1 | TOP:            | BENCHTOP     |   | N  |
|---|-----------------|--------------|---|----|
| 1 | BASIN POSITION: | CENTRE BASIN | Γ | Αl |
| 1 |                 |              |   | D  |
| 1 |                 |              |   | Αl |
| 1 |                 |              | 1 | DO |

NOTES:

ALL DIMENSIONS ARE NOMINAL AND SUBJECT TO CHANGE.

DO NOT DRILL OR ROUGH IN UNTIL YOU HAVE RECEIVED AND MEASURED YOUR PRODUCT.

ALL DIMENSIONS ARE IN MILLIMETRES.

DO NOT MEASURE FROM DRAWING.

\*LEFT HAND OFFSET PICTURED, RIGHT HAND OFFSET IS MIRRORED (REPLACE CODE SUFFIX L, WITH R)