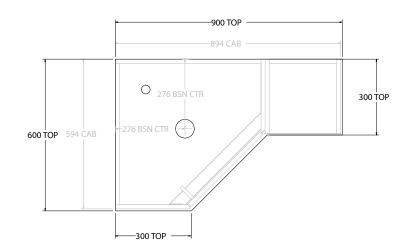

| PRODUCT:       | PRODUCT: GLACIER CORNER TRIO 600 X 900 FLOOR MOUNT CENTRE BASIN |  |
|----------------|-----------------------------------------------------------------|--|
| CODE:          | LITE: GLLCST06X9WKLCP* PRO: GLPCST06X9WKLCP*                    |  |
| MOUNTING:      | FLOOR MOUNT                                                     |  |
| SIZE:          | 900W X 600D X 900H                                              |  |
| CONFIGURATION: | CORNER WITH OPEN SHELF                                          |  |
| VERSION: 01    | DATE: 15/09/22                                                  |  |

| 1 | TOP:            | BENCHTOP     |   | N  |
|---|-----------------|--------------|---|----|
| 1 | BASIN POSITION: | CENTRE BASIN | Γ | Αl |
| 1 |                 |              |   | D  |
| 1 |                 |              |   | Αl |
| 1 |                 |              | 1 | DO |

NOTES:

ALL DIMENSIONS ARE NOMINAL AND SUBJECT TO CHANGE.

DO NOT DRILL OR ROUGH IN UNTIL YOU HAVE RECEIVED AND MEASURED YOUR PRODUCT.

ALL DIMENSIONS ARE IN MILLIMETRES.

DO NOT MEASURE FROM DRAWING.

\*LEFT HAND OFFSET PICTURED, RIGHT HAND OFFSET IS MIRRORED (REPLACE CODE SUFFIX L, WITH R)