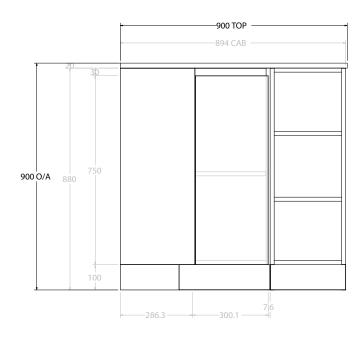

| PRODUCT:       | PRODUCT: GLACIER CORNER TRIO 600 X 900 FLOOR MOUNT CENTRE BASIN |  |
|----------------|-----------------------------------------------------------------|--|
| CODE:          | LITE: GLLCST06X9WKLCP* PRO: GLPCST06X9WKLCP*                    |  |
| MOUNTING:      | FLOOR MOUNT                                                     |  |
| SIZE:          | 900W X 600D X 900H                                              |  |
| CONFIGURATION: | CORNER WITH OPEN SHELF                                          |  |
| VERSION: 01    | DATE: 15/09/22                                                  |  |

| 1 | TOP:            | BENCHTOP     |   | N  |
|---|-----------------|--------------|---|----|
| 1 | BASIN POSITION: | CENTRE BASIN | Γ | Αl |
| 1 |                 |              |   | D  |
| 1 |                 |              |   | Αl |
| 1 |                 |              | 1 | DO |

NOTES:

ALL DIMENSIONS ARE NOMINAL AND SUBJECT TO CHANGE.

DO NOT DRILL OR ROUGH IN UNTIL YOU HAVE RECEIVED AND MEASURED YOUR PRODUCT.

ALL DIMENSIONS ARE IN MILLIMETRES.

DO NOT MEASURE FROM DRAWING.

\*LEFT HAND OFFSET PICTURED, RIGHT HAND OFFSET IS MIRRORED (REPLACE CODE SUFFIX L, WITH R)