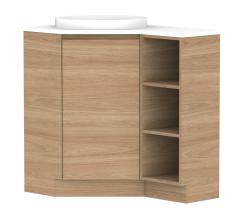

| PRODUCT:       | PRODUCT: GLACIER CORNER TRIO 600 X 900 FLOOR MOUNT CENTRE BASIN |  |
|----------------|-----------------------------------------------------------------|--|
| CODE:          | LITE: GLLCST06X9WKLCP* PRO: GLPCST06X9WKLCP*                    |  |
| MOUNTING:      | FLOOR MOUNT                                                     |  |
| SIZE:          | 900W X 600D X 900H                                              |  |
| CONFIGURATION: | CORNER WITH OPEN SHELF                                          |  |
| VERSION: 01    | DATE: 15/09/22                                                  |  |

| 1 | TOP:            | BENCHTOP     |   | N  |
|---|-----------------|--------------|---|----|
| 1 | BASIN POSITION: | CENTRE BASIN | Γ | Αl |
| 1 |                 |              |   | D  |
| 1 |                 |              |   | Αl |
| 1 |                 |              | 1 | DO |