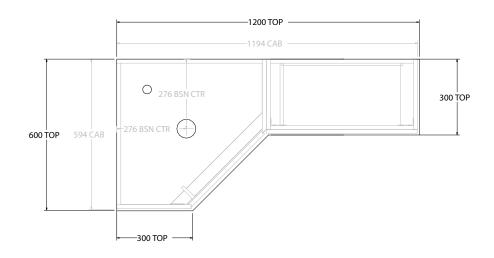

| PRODUCT:       | GLACIER CORNER TRIO 600 X 1200 FLOOR MOUNT CENTRE BASIN |                        |  |
|----------------|---------------------------------------------------------|------------------------|--|
| CODE:          | LITE: GLLCCT6X12WKLCP*                                  | PRO: GLPCCT06X12WKLCP* |  |
| MOUNTING:      | FLOOR MOUNT                                             |                        |  |
| SIZE:          | 900W X 1200D X 900H                                     |                        |  |
| CONFIGURATION: | CORNER WITH DRAWERS                                     |                        |  |
| VERSION: 01    | DATE: 15/09/22                                          |                        |  |

| ٦ | TOP:            | BENCHTOP     |  |
|---|-----------------|--------------|--|
|   | BASIN POSITION: | CENTRE BASIN |  |
| 1 |                 |              |  |
| 1 |                 |              |  |
| ٦ |                 |              |  |
| ╛ |                 |              |  |

ALL DIMENSIONS ARE NOMINAL AND SUBJECT TO CHANGE.

DO NOT DRILL OR ROUGH IN UNTIL YOU HAVE RECEIVED AND MEASURED YOUR PRODUCT.

ALL DIMENSIONS ARE IN MILLIMETRES.

DO NOT MEASURE FROM DRAWING.