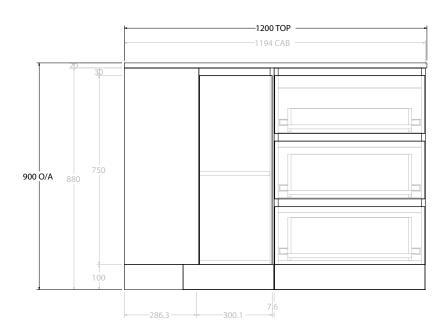

| PRODUCT:       | GLACIER CORNER TRIO 600 X 1200 FLOOR MOUNT CENTRE BASIN |                        |  |
|----------------|---------------------------------------------------------|------------------------|--|
| CODE:          | LITE: GLLCCT6X12WKLCP*                                  | PRO: GLPCCT06X12WKLCP* |  |
| MOUNTING:      | FLOOR MOUNT                                             |                        |  |
| SIZE:          | 900W X 1200D X 900H                                     |                        |  |
| CONFIGURATION: | CORNER WITH DRAWERS                                     |                        |  |
| VERSION: 01    | DATE: 15/09/22                                          |                        |  |

| ٦ | TOP:            | BENCHTOP     |  |
|---|-----------------|--------------|--|
|   | BASIN POSITION: | CENTRE BASIN |  |
| 1 |                 |              |  |
| 1 |                 |              |  |
| ٦ |                 |              |  |
| ╛ |                 |              |  |

ALL DIMENSIONS ARE NOMINAL AND SUBJECT TO CHANGE.

DO NOT DRILL OR ROUGH IN UNTIL YOU HAVE RECEIVED AND MEASURED YOUR PRODUCT.

ALL DIMENSIONS ARE IN MILLIMETRES.

DO NOT MEASURE FROM DRAWING.