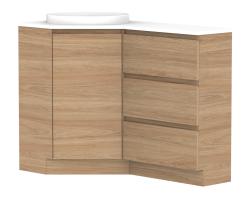

| PRODUCT:       | GLACIER CORNER TRIO 600 X 1200 FLOOR MOUNT CENTRE BASIN |                        |  |
|----------------|---------------------------------------------------------|------------------------|--|
| CODE:          | LITE: GLLCCT6X12WKLCP*                                  | PRO: GLPCCT06X12WKLCP* |  |
| MOUNTING:      | FLOOR MOUNT                                             |                        |  |
| SIZE:          | 900W X 1200D X 900H                                     |                        |  |
| CONFIGURATION: | CORNER WITH DRAWERS                                     |                        |  |
| VERSION: 01    | DATE: 15/09/22                                          |                        |  |

| ٦ | TOP:            | BENCHTOP     |  |
|---|-----------------|--------------|--|
|   | BASIN POSITION: | CENTRE BASIN |  |
| 1 |                 |              |  |
| 1 |                 |              |  |
| ٦ |                 |              |  |
| ╛ |                 |              |  |