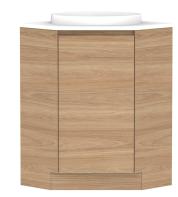

| Adp | PRODUCT:       | GLACIER CORNER TRIO 600 X 600 FLOOR MOUNT CENTRE BASIN | TOP:            | BENCHTOP     | NOTES:                                                                      |
|-----|----------------|--------------------------------------------------------|-----------------|--------------|-----------------------------------------------------------------------------|
|     | CODE:          | LITE: GLLCCT06X6WKCCP PRO: GLPCCT06X6WKCCP             | BASIN POSITION: | CENTRE BASIN | ALL DIMENSIONS ARE NOMINAL AND SUBJECT TO CHANGE.                           |
|     | MOUNTING:      | FLOOR MOUNT                                            |                 |              | DO NOT DRILL OR ROUGH IN UNTIL YOU HAVE RECEIVED AND MEASURED YOUR PRODUCT. |
|     | SIZE:          | 600W X 600D X 900H                                     | 1               |              | ALL DIMENSIONS ARE IN MILLIMETRES.                                          |
|     | CONFIGURATION: | CORNER WITH DRAWERS                                    |                 |              | DO NOT MEASURE FROM DRAWING.                                                |
|     | VERSION: 01    | DATE: 15/09/22                                         |                 |              |                                                                             |