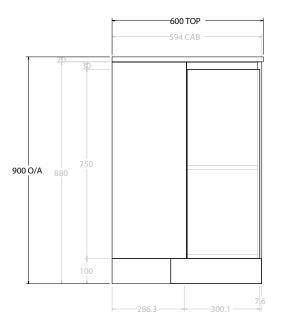

| Adp | PRODUCT:       | GLACIER CORNER TRIO 600 X 600 FLOOR MOUNT CENTRE BASIN | TOP:            | BENCHTOP     | NOTES:                                                                      |
|-----|----------------|--------------------------------------------------------|-----------------|--------------|-----------------------------------------------------------------------------|
|     | CODE:          | LITE: GLLCCT06X6WKCCP PRO: GLPCCT06X6WKCCP             | BASIN POSITION: | CENTRE BASIN | ALL DIMENSIONS ARE NOMINAL AND SUBJECT TO CHANGE.                           |
|     | MOUNTING:      | FLOOR MOUNT                                            |                 |              | DO NOT DRILL OR ROUGH IN UNTIL YOU HAVE RECEIVED AND MEASURED YOUR PRODUCT. |
|     | SIZE:          | 600W X 600D X 900H                                     | 1               |              | ALL DIMENSIONS ARE IN MILLIMETRES.                                          |
|     | CONFIGURATION: | CORNER WITH DRAWERS                                    |                 |              | DO NOT MEASURE FROM DRAWING.                                                |
|     | VERSION: 01    | DATE: 15/09/22                                         |                 |              |                                                                             |