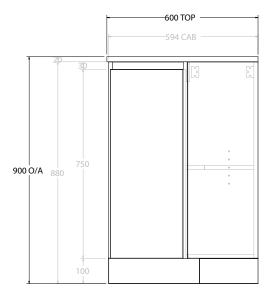

| Adp | PRODUCT:       | GLACIER CORNER TRIO 600 X 600 FLOOR MOUNT CENTRE BASIN | TOP:            | BENCHTOP     | NOTES:                                                                      |
|-----|----------------|--------------------------------------------------------|-----------------|--------------|-----------------------------------------------------------------------------|
|     | CODE:          | LITE: GLLCCT06X6WKCCP PRO: GLPCCT06X6WKCCP             | BASIN POSITION: | CENTRE BASIN | ALL DIMENSIONS ARE NOMINAL AND SUBJECT TO CHANGE.                           |
|     | MOUNTING:      | FLOOR MOUNT                                            |                 |              | DO NOT DRILL OR ROUGH IN UNTIL YOU HAVE RECEIVED AND MEASURED YOUR PRODUCT. |
|     | SIZE:          | 600W X 600D X 900H                                     | 1               |              | ALL DIMENSIONS ARE IN MILLIMETRES.                                          |
|     | CONFIGURATION: | CORNER WITH DRAWERS                                    |                 |              | DO NOT MEASURE FROM DRAWING.                                                |
|     | VERSION: 01    | DATE: 15/09/22                                         |                 |              |                                                                             |