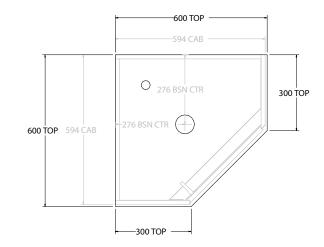

| Adp | PRODUCT:       | GLACIER CORNER TRIO 600 X 600 FLOOR MOUNT CENTRE BASIN | TOP:            | BENCHTOP     | NOTES:                                                                      |
|-----|----------------|--------------------------------------------------------|-----------------|--------------|-----------------------------------------------------------------------------|
|     | CODE:          | LITE: GLLCCT06X6WKCCP PRO: GLPCCT06X6WKCCP             | BASIN POSITION: | CENTRE BASIN | ALL DIMENSIONS ARE NOMINAL AND SUBJECT TO CHANGE.                           |
|     | MOUNTING:      | FLOOR MOUNT                                            |                 |              | DO NOT DRILL OR ROUGH IN UNTIL YOU HAVE RECEIVED AND MEASURED YOUR PRODUCT. |
|     | SIZE:          | 600W X 600D X 900H                                     | 1               |              | ALL DIMENSIONS ARE IN MILLIMETRES.                                          |
|     | CONFIGURATION: | CORNER WITH DRAWERS                                    |                 |              | DO NOT MEASURE FROM DRAWING.                                                |
|     | VERSION: 01    | DATE: 15/09/22                                         |                 |              |                                                                             |