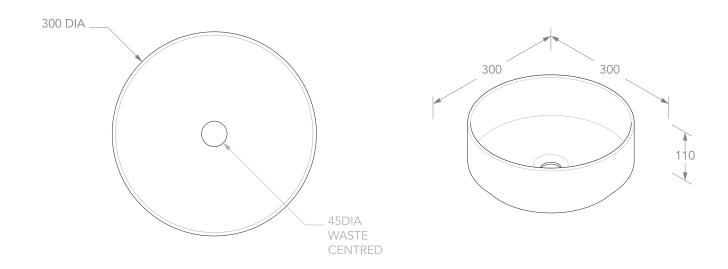

| PRODUCT    | MAGGIE          | MATERIAL | CERAMIC     |  |
|------------|-----------------|----------|-------------|--|
| CODE       | TOPCMAG300GW    | COLOUR   | GLOSS WHITE |  |
| STYLE      | ABOVE COUNTER   | FINISH   |             |  |
| DIMENSIONS | 300DIA X 110H   |          | Adp         |  |
| CAPACITY   | 4L TO RIM       |          |             |  |
| VERSION 5  | DATE 11/01/2022 |          | 9-19        |  |

**NOTES:**DUE TO THE MANUFACTURING NATURE OF CERAMICS, +/-5MM VARIATION IN SIZE AND DETAIL CAN BE EXPECTED. DO NOT DRILL OR ROUGH IN UNTIL YOU HAVE RECEIVED AND MEASURED YOUR PRODUCT. BASIN SUITS 32MM WASTE. ADP UNIVERSAL PLUG AND WASTE RECOMMENDED (SOLD SEPARATELY). BASIN CUTOUT IS A 75 DIAMETER HOLE. ALL DIMENSIONS ARE IN MILLIMETRES. DO NOT MEASURE FROM DRAWING.