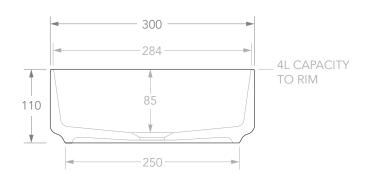

| PRODUCT    | MAGGIE          | MATERIAL | CERAMIC     |  |
|------------|-----------------|----------|-------------|--|
| CODE       | TOPCMAG300GW    | COLOUR   | GLOSS WHITE |  |
| STYLE      | ABOVE COUNTER   | FINISH   |             |  |
| DIMENSIONS | 300DIA X 110H   |          | Adp         |  |
| CAPACITY   | 4L TO RIM       |          |             |  |
| VERSION 5  | DATE 11/01/2022 |          | 9-19        |  |

**NOTES:**DUE TO THE MANUFACTURING NATURE OF CERAMICS, +/-5MM VARIATION IN SIZE AND DETAIL CAN BE EXPECTED. DO NOT DRILL OR ROUGH IN UNTIL YOU HAVE RECEIVED AND MEASURED YOUR PRODUCT. BASIN SUITS 32MM WASTE. ADP UNIVERSAL PLUG AND WASTE RECOMMENDED (SOLD SEPARATELY). BASIN CUTOUT IS A 75 DIAMETER HOLE. ALL DIMENSIONS ARE IN MILLIMETRES. DO NOT MEASURE FROM DRAWING.