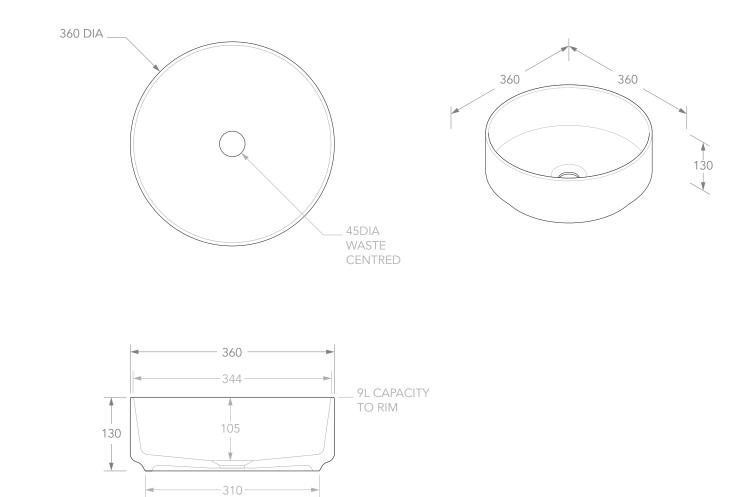

## Adp

| PRODUCT    | MARGOT          | MATERIAL | CERAMIC                         | NOTES:<br>DUE TO THE MANUFACTURING NATURE OF CERAMICS, +/-5MM VARIATION IN SIZE AND DETAIL CAN BE EXPECTED.<br>DO NOT DRILL OR ROUGH IN UNTIL YOU HAVE RECEIVED AND MEASURED YOUR PRODUCT. |
|------------|-----------------|----------|---------------------------------|--------------------------------------------------------------------------------------------------------------------------------------------------------------------------------------------|
| CODE       | TOPCMAR360**    | COLOUR   | ** VARIOUS, SEE BROCHURE OR     |                                                                                                                                                                                            |
| STYLE      | ABOVE COUNTER   | FINISH   | ADPAUSTRALIA.COM.AU FOR DETAILS | BASIN SUITS 32MM WASTE. ADP UNIVERSAL PLUG AND WASTE RECOMMENDED (SOLD SEPARATELY).                                                                                                        |
| DIMENSIONS | 360DIA X 130H   |          |                                 | BASIN CUTOUT IS A 75 DIAMETER HOLE.                                                                                                                                                        |
| CAPACITY   | 9L TO RIM       |          |                                 | ALL DIMENSIONS ARE IN MILLIMETRES. DO NOT MEASURE FROM DRAWING.                                                                                                                            |
| VERSION 5  | DATE 20/08/2021 |          |                                 |                                                                                                                                                                                            |