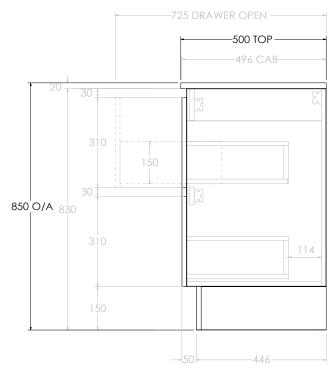

| PRODUCT:       | JANE DOOR & DRAWER TWIN 1500 CENTRE BASIN          |
|----------------|----------------------------------------------------|
| JANE CODE:     | JANFCW1500WKCCM JANE EXPRESS CODE: JAXFCW1500WKCCM |
| MOUNTING:      | FLOOR MOUNT (WITH DETATCHABLE KICK)                |
| SIZE:          | 1500W X 500D X 850H                                |
| CONFIGURATION: | DOOR & DRAWER                                      |
| VERSION: 03    | DATE: 14/11/2023                                   |

NOIE2:

ALL DIMENSIONS ARE NOMINAL AND SUBJECT TO CHANGE.

DO NOT DRILL OR ROUGH IN UNTIL YOU HAVE RECEIVED AND MEASURED YOUR PRODUCT.

ALL DIMENSIONS ARE IN MILLIMETRES.

DO NOT MEASURE FROM DRAWING.