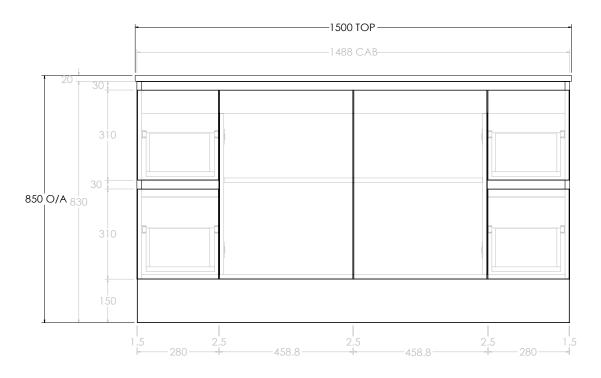

| PRODUCT:       | JANE DOOR & DRAWER TWIN 1500 CENTRE BASIN          |
|----------------|----------------------------------------------------|
| JANE CODE:     | JANFCW1500WKCCM JANE EXPRESS CODE: JAXFCW1500WKCCM |
| MOUNTING:      | FLOOR MOUNT (WITH DETATCHABLE KICK)                |
| SIZE:          | 1500W X 500D X 850H                                |
| CONFIGURATION: | DOOR & DRAWER                                      |
| VERSION: 03    | DATE: 14/11/2023                                   |

| TOP:                                                                                           | CAST MARBLE JANE 1500 |  |
|------------------------------------------------------------------------------------------------|-----------------------|--|
| BASIN POSITION:                                                                                | CENTRE BASIN          |  |
| JANE EXPRESS IS ONLY AVAILABLE IN POLAR WHITE GLOSS, RIGHT HAND DRAWERS WITH NEXT DAY DISPATCH |                       |  |

NOIE2:

ALL DIMENSIONS ARE NOMINAL AND SUBJECT TO CHANGE.

DO NOT DRILL OR ROUGH IN UNTIL YOU HAVE RECEIVED AND MEASURED YOUR PRODUCT.

ALL DIMENSIONS ARE IN MILLIMETRES.

DO NOT MEASURE FROM DRAWING.