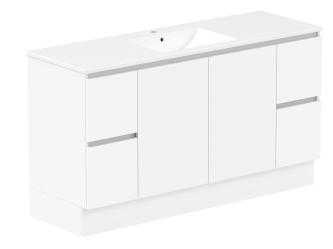

| PRODUCT:       | JANE DOOR & DRAWER TWIN 1500 CENTRE BASIN          |
|----------------|----------------------------------------------------|
| JANE CODE:     | JANFCW1500WKCCM JANE EXPRESS CODE: JAXFCW1500WKCCM |
| MOUNTING:      | FLOOR MOUNT (WITH DETATCHABLE KICK)                |
| SIZE:          | 1500W X 500D X 850H                                |
| CONFIGURATION: | DOOR & DRAWER                                      |
| VERSION: 03    | DATE: 14/11/2023                                   |

| TOP:                                                                                           | CAST MARBLE JANE 1500 |  |
|------------------------------------------------------------------------------------------------|-----------------------|--|
| BASIN POSITION:                                                                                | CENTRE BASIN          |  |
| JANE EXPRESS IS ONLY AVAILABLE IN POLAR WHITE GLOSS, RIGHT HAND DRAWERS WITH NEXT DAY DISPATCH |                       |  |