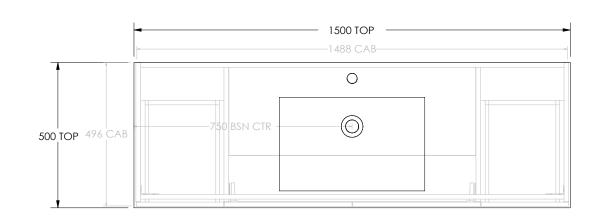

| PRODUCT:       | JANE DOOR & DRAWER TWIN 1500 CENTRE BASIN          |
|----------------|----------------------------------------------------|
| JANE CODE:     | JANFCW1500WKCCM JANE EXPRESS CODE: JAXFCW1500WKCCM |
| MOUNTING:      | FLOOR MOUNT (WITH DETATCHABLE KICK)                |
| SIZE:          | 1500W X 500D X 850H                                |
| CONFIGURATION: | DOOR & DRAWER                                      |
| VERSION: 03    | DATE: 14/11/2023                                   |

| TOP:                                                                                           | CAST MARBLE JANE 1500 |  |
|------------------------------------------------------------------------------------------------|-----------------------|--|
| BASIN POSITION:                                                                                | CENTRE BASIN          |  |
| JANE EXPRESS IS ONLY AVAILABLE IN POLAR WHITE GLOSS, RIGHT HAND DRAWERS WITH NEXT DAY DISPATCH |                       |  |

NOIE2:

ALL DIMENSIONS ARE NOMINAL AND SUBJECT TO CHANGE.

DO NOT DRILL OR ROUGH IN UNTIL YOU HAVE RECEIVED AND MEASURED YOUR PRODUCT.

ALL DIMENSIONS ARE IN MILLIMETRES.

DO NOT MEASURE FROM DRAWING.