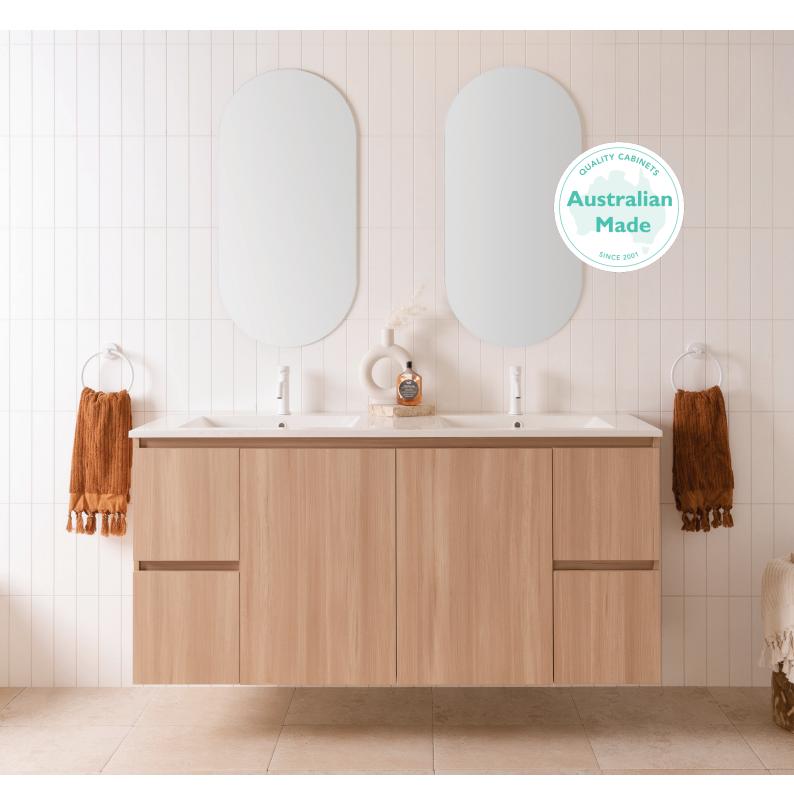

## JANE Australia's go-to vanity

### Jane & Jane Express

#### Features

Door & Drawer design

Detachable kickboard supplied for your choice of Wall Hung or Floor Mount installation

Jane & Jane Express Vanities cannot be customised

(U) Chrome Universal Plug & Waste included

#### **Cabinet Finish Options**

Choose from 4 silk finishes

Vertical woodgrain only

Jane Express available in Polar White Silk Gloss finish only

Interior & Hardware

Finger pull

Fresh white interior with soft-close doors

ADP pressed metal soft-close drawers in white

Polar White Silk (Gloss)

Natural Walnut Silk (Matte)