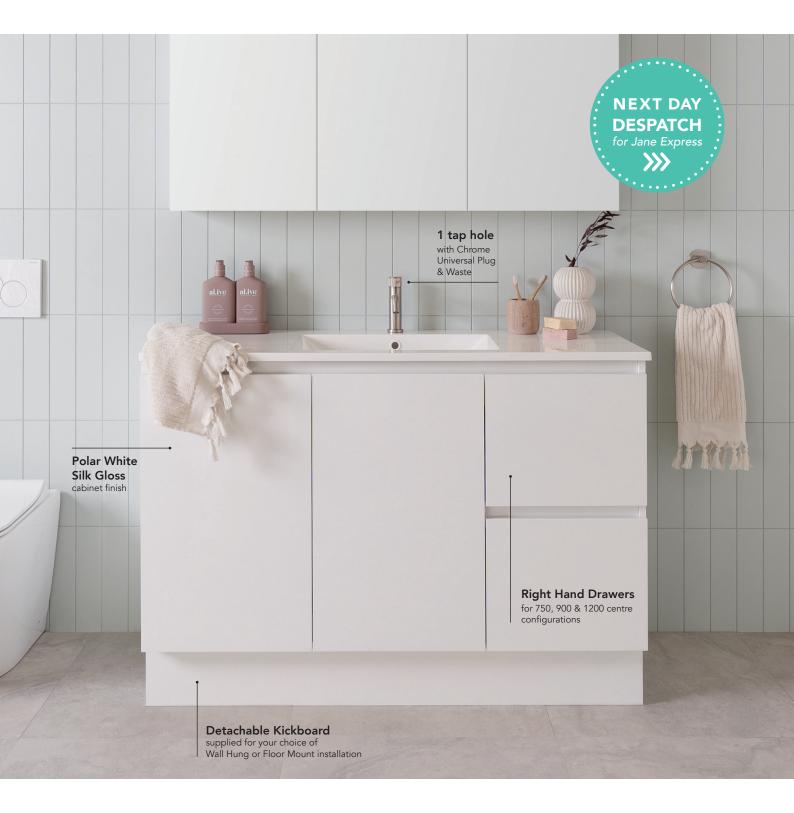

#### Features

Door & Drawer design

Detachable kickboard supplied for your choice of Wall Hung or Floor Mount installation

Jane & Jane Express Vanities cannot be customised

(U) Chrome Universal Plug & Waste included

#### **Top Options**

0, 1 or 3 tap hole\*

Moulded Cast Marble Top 20mm thick / 500mm deep

Integrated overflow, supplied with chrome, white and black cover ring

\*Jane Express available with 1 tap hole only

#### **Cabinet Finish Options**

Choose from 4 silk finishes

Vertical woodgrain only

Jane Express available in Polar White Silk Gloss finish only

Interior & Hardware

Finger pull

Fresh white interior with soft-close doors

ADP pressed metal soft-close drawers in white

Polar White Silk (Gloss)

Natural Walnut Silk (Matte)