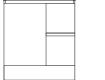

#### Features

Door & Drawer design

Detachable kickboard supplied for your choice of Wall Hung or Floor Mount installation

Jane & Jane Express Vanities cannot be customised

(U) Chrome Universal Plug & Waste included

#### **Configurations & Codes**

500mm deep / 850mm overall height including 150mm detachable kickboard

1200 Double

Jane: JANFCW1200WKDCM

Jane Express: JAXFCW1200WKDCM

600 Centre Jane: JANFCW0600WKCCM Jane Express: JAXFCW0600WKCCM

750 Centre Jane: JANFCW0750WKCCM Jane Express: JAXFCW0750WKCCM (Right hand drawers only for Jane Express)

1500 Centre Jane: JANECW1500WKCCM Jane Express: JAXFCW1500WKCCM

#### 1500 Double

Jane: JANFCW1500WKDCM Jane Express: JAXFCW1500WKDCM

900 Centre Jane: JANFCW0900WKCCM

Jane Express: JAXFCW0900WKCCM (Right hand drawers only for Jane Express)

1800 Centre Jane: JANFCW1800WKCCM Jane Express: JAXFCW1800WKCCM

#### 1800 Double

Jane: JANFCW1800WKDCM Jane Express: JAXFCW1800WKDCM Jane 900 (pictured as Wall Hung) Natural Walnut Silk cabinet finish

ADP pressed metal soft-close drawers in white

(Matte)

1200 Centre Jane: JANFCW1200WKCCM Jane Express: JAXFCW1200WKCCM (Right hand drawers only for Jane Express)