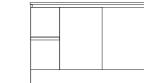

#### Features

Door & Drawer design

Detachable kickboard supplied for your choice of Wall Hung or Floor Mount installation

Jane & Jane Express Vanities cannot be customised

(U) Chrome Universal Plug & Waste included

#### **Configurations & Codes**

500mm deep / 850mm overall height including 150mm detachable kickboard

1200 Double

Jane: JANFCW1200WKDCM

Jane Express: JAXFCW1200WKDCM

600 Centre Jane: JANFCW0600WKCCM Jane Express: JAXFCW0600WKCCM

750 Centre Jane: JANFCW0750WKCCM Jane Express: JAXFCW0750WKCCM (Right hand drawers only for Jane Express)

1500 Centre Jane: JANECW1500WKCCM Jane Express: JAXFCW1500WKCCM

#### 1500 Double

Jane: JANFCW1500WKDCM Jane Express: JAXFCW1500WKDCM

900 Centre Jane: JANFCW0900WKCCM

Jane Express: JAXFCW0900WKCCM (Right hand drawers only for Jane Express)

1800 Centre Jane: JANFCW1800WKCCM Jane Express: JAXFCW1800WKCCM

#### 1800 Double

Jane: JANFCW1800WKDCM Jane Express: JAXFCW1800WKDCM Jane 900 (pictured as Wall Hung) Natural Walnut Silk cabinet finish

ADP pressed metal soft-close drawers in white

(Matte)

1200 Centre Jane: JANFCW1200WKCCM Jane Express: JAXFCW1200WKCCM (Right hand drawers only for Jane Express)