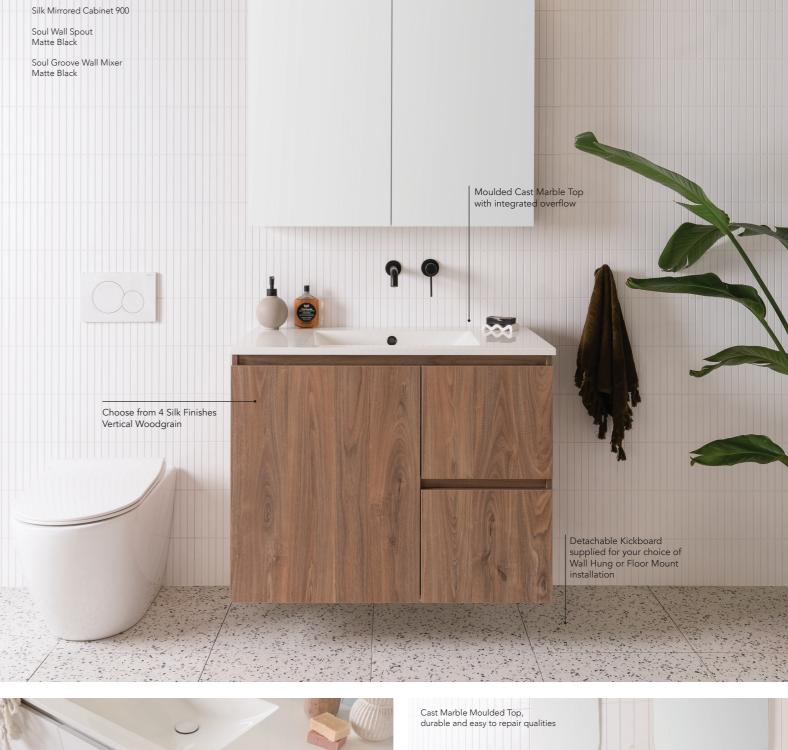

#### **Top Options**

0, 1 or 3 tap hole\*

Moulded Cast Marble Top 20mm thick / 500mm deep

Integrated overflow, supplied with chrome, white and black cover ring

\*Jane Express available with 1 tap hole only

#### Benefits of Cast Marble Tops

Durable and less susceptible to chipping than ceramic Easy to repair if scratched or chipped

Consistent surface with minimal warping or imperfections

#### **Cabinet Finish Options**

Choose from 4 silk finishes

Vertical woodgrain only

Jane Express available in Polar White Silk Gloss finish only

Interior & Hardware

Finger pull

Fresh white interior with soft-close doors

ADP pressed metal soft-close drawers in white

Polar White Silk (Gloss)

Natural Walnut Silk (Matte)

#### Features

Door & Drawer design

Detachable kickboard supplied for your choice of Wall Hung or Floor Mount installation

Jane & Jane Express Vanities cannot be customised

(U) Chrome Universal Plug & Waste included