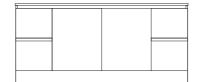

#### Features

Door & Drawer design

Detachable kickboard supplied for your choice of Wall Hung or Floor Mount installation

Jane & Jane Express Vanities cannot be customised

(U) Chrome Universal Plug & Waste included

#### **Configurations & Codes**

500mm deep / 850mm overall height including 150mm detachable kickboard

1200 Double

Jane: JANFCW1200WKDCM

Jane Express: JAXFCW1200WKDCM

600 Centre Jane: JANFCW0600WKCCM Jane Express: JAXFCW0600WKCCM

750 Centre Jane: JANFCW0750WKCCM Jane Express: JAXFCW0750WKCCM (Right hand drawers only for Jane Express)

1500 Centre Jane: JANECW1500WKCCM Jane Express: JAXFCW1500WKCCM

#### 1500 Double

Jane: JANFCW1500WKDCM Jane Express: JAXFCW1500WKDCM

900 Centre Jane: JANFCW0900WKCCM

Jane Express: JAXFCW0900WKCCM (Right hand drawers only for Jane Express)

1800 Centre Jane: JANFCW1800WKCCM Jane Express: JAXFCW1800WKCCM

#### 1800 Double

Jane: JANFCW1800WKDCM Jane Express: JAXFCW1800WKDCM Jane 900 (pictured as Wall Hung) Natural Walnut Silk cabinet finish

ADP pressed metal soft-close drawers in white

(Matte)

1200 Centre Jane: JANFCW1200WKCCM Jane Express: JAXFCW1200WKCCM (Right hand drawers only for Jane Express)