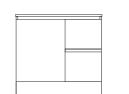

#### Features

Door & Drawer design

Detachable kickboard supplied for your choice of Wall Hung or Floor Mount installation

Jane & Jane Express Vanities cannot be customised

(U) Chrome Universal Plug & Waste included

#### **Configurations & Codes**

500mm deep / 850mm overall height including 150mm detachable kickboard

1200 Double

Jane: JANFCW1200WKDCM

Jane Express: JAXFCW1200WKDCM

600 Centre Jane: JANFCW0600WKCCM Jane Express: JAXFCW0600WKCCM

750 Centre Jane: JANFCW0750WKCCM Jane Express: JAXFCW0750WKCCM (Right hand drawers only for Jane Express)

1500 Centre Jane: JANECW1500WKCCM Jane Express: JAXFCW1500WKCCM

#### 1500 Double

Jane: JANFCW1500WKDCM Jane Express: JAXFCW1500WKDCM

900 Centre Jane: JANFCW0900WKCCM

Jane Express: JAXFCW0900WKCCM (Right hand drawers only for Jane Express)

1800 Centre Jane: JANFCW1800WKCCM Jane Express: JAXFCW1800WKCCM

#### 1800 Double

Jane: JANFCW1800WKDCM Jane Express: JAXFCW1800WKDCM Jane 900 (pictured as Wall Hung) Natural Walnut Silk cabinet finish

ADP pressed metal soft-close drawers in white

(Matte)

1200 Centre Jane: JANFCW1200WKCCM Jane Express: JAXFCW1200WKCCM (Right hand drawers only for Jane Express)