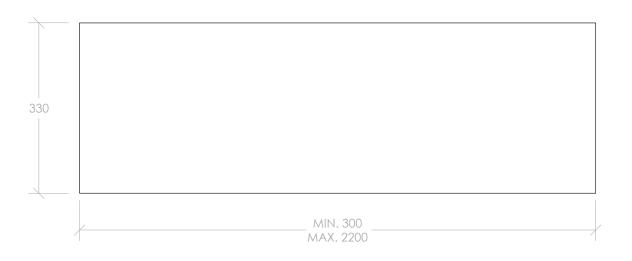

| 50 |                       |   |
|----|-----------------------|---|
| /  | MIN. 300<br>MAX. 2200 | / |

| PRODUCT:       | FLOATING SHELF   |
|----------------|------------------|
| SIZE:          | 330D X 50H       |
| CONFIGURATION: | SHELF            |
| VERSION: 01    | DATE: 05/03/2024 |

NOTES:

ALL DIMENSIONS ARE NOMINAL AND SUBJECT TO CHANGE.

DO NOT DRILL OR ROUGH IN UNTIL YOU HAVE RECEIVED AND MEASURED YOUR PRODUCT.

ALL DIMENSIONS ARE IN MILLIMETRES. DO NOT MEASURE FROM DRAWING.
AT LEAST ONE END OF THE SHELF MUST BE ATTACHED TO WALL OR END PANEL.