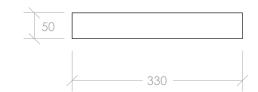

| 50 |                       |   |
|----|-----------------------|---|
| /  | MIN. 300<br>MAX. 2200 | / |

| PRODUCT:       | FLOATING SHELF   |
|----------------|------------------|
| SIZE:          | 330D X 50H       |
| CONFIGURATION: | SHELF            |
| VERSION: 01    | DATE: 05/03/2024 |

NOTES:

ALL DIMENSIONS ARE NOMINAL AND SUBJECT TO CHANGE.

DO NOT DRILL OR ROUGH IN UNTIL YOU HAVE RECEIVED AND MEASURED YOUR PRODUCT.

ALL DIMENSIONS ARE IN MILLIMETRES. DO NOT MEASURE FROM DRAWING.
AT LEAST ONE END OF THE SHELF MUST BE ATTACHED TO WALL OR END PANEL.