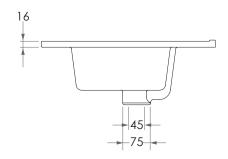

## Adp

| PRODUCT    | DANCE 600 CERAMIC  | MATERIAL | CERAMIC                                                                                                  |
|------------|--------------------|----------|----------------------------------------------------------------------------------------------------------|
| CODE       | TOPC-DANCE-60      | COLOUR   | WHITE                                                                                                    |
| STYLE      | MOULDED TOP        | FINISH   | GLOSS                                                                                                    |
| DIMENSIONS | 610W X 395D X 180H | TAP HOLE | 0 OR 1 TAP HOLE<br>(3 TAP HOLE CAN BE DRILLED ON<br>REQUEST)<br>"FOR 0 TAP HOLE ADD -01H TO PRODUCT CODE |
| CAPACITY   | 4L TO OVERFLOW     |          |                                                                                                          |
| VERSION 1  | DATE 30/11/2021    |          |                                                                                                          |

NOTES:

DUE TO THE MANUFACTURING NATURE OF CERAMICS, +/-10MM VARIATION IN SIZE AND DETAIL CAN BE EXPECTED.

BASIN REQUIRES 32MM WASTE WITH OVERFLOW. ADP UNIVERSAL WASTE RECOMMENDED (SOLD SEPARATELY)

ALL DIMENSIONS ARE NOMINAL AND SUBJECT TO CHANGE, DO NOT DRILL OR ROUGH IN UNTIL YOU HAVE RECIEVED AND MEASURED YOUR PRODUCT.

ALL DIMENSIONS ARE IN MILLIMETRES. DO NOT MEASURE FROM DRAWING.