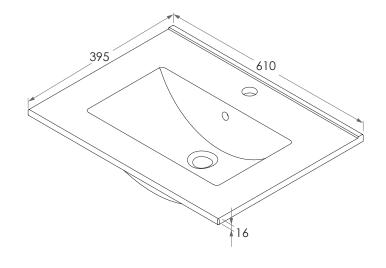

## Adp

| PRODUCT    | DANCE 600 CERAMIC  | MATERIAL | CERAMIC                                                                                                  |
|------------|--------------------|----------|----------------------------------------------------------------------------------------------------------|
| CODE       | TOPC-DANCE-60      | COLOUR   | WHITE                                                                                                    |
| STYLE      | MOULDED TOP        | FINISH   | GLOSS                                                                                                    |
| DIMENSIONS | 610W X 395D X 180H | TAP HOLE | 0 OR 1 TAP HOLE<br>(3 TAP HOLE CAN BE DRILLED ON<br>REQUEST)<br>"FOR 0 TAP HOLE ADD -01H TO PRODUCT CODE |
| CAPACITY   | 4L TO OVERFLOW     |          |                                                                                                          |
| VERSION 1  | DATE 30/11/2021    |          |                                                                                                          |

NOTES:

DUE TO THE MANUFACTURING NATURE OF CERAMICS, +/-10MM VARIATION IN SIZE AND DETAIL CAN BE EXPECTED.

BASIN REQUIRES 32MM WASTE WITH OVERFLOW. ADP UNIVERSAL WASTE RECOMMENDED (SOLD SEPARATELY)

ALL DIMENSIONS ARE NOMINAL AND SUBJECT TO CHANGE, DO NOT DRILL OR ROUGH IN UNTIL YOU HAVE RECIEVED AND MEASURED YOUR PRODUCT.

ALL DIMENSIONS ARE IN MILLIMETRES. DO NOT MEASURE FROM DRAWING.