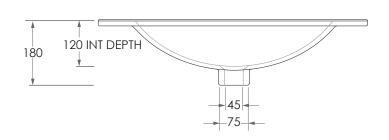

## Adp

| PRODUCT    | DANCE 600 CERAMIC  | MATERIAL | CERAMIC                                                                                                  |
|------------|--------------------|----------|----------------------------------------------------------------------------------------------------------|
| CODE       | TOPC-DANCE-60      | COLOUR   | WHITE                                                                                                    |
| STYLE      | MOULDED TOP        | FINISH   | GLOSS                                                                                                    |
| DIMENSIONS | 610W X 395D X 180H | TAP HOLE | 0 OR 1 TAP HOLE<br>(3 TAP HOLE CAN BE DRILLED ON<br>REQUEST)<br>"FOR 0 TAP HOLE ADD -01H TO PRODUCT CODE |
| CAPACITY   | 4L TO OVERFLOW     |          |                                                                                                          |
| VERSION 1  | DATE 30/11/2021    |          |                                                                                                          |

NOTES:

DUE TO THE MANUFACTURING NATURE OF CERAMICS, +/-10MM VARIATION IN SIZE AND DETAIL CAN BE EXPECTED.

BASIN REQUIRES 32MM WASTE WITH OVERFLOW. ADP UNIVERSAL WASTE RECOMMENDED (SOLD SEPARATELY)

ALL DIMENSIONS ARE NOMINAL AND SUBJECT TO CHANGE, DO NOT DRILL OR ROUGH IN UNTIL YOU HAVE RECIEVED AND MEASURED YOUR PRODUCT.

ALL DIMENSIONS ARE IN MILLIMETRES. DO NOT MEASURE FROM DRAWING.