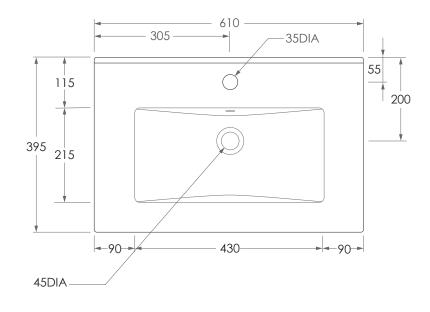

## Adp

| PRODUCT    | DANCE 600 CERAMIC  | MATERIAL | CERAMIC                                                                                                  |
|------------|--------------------|----------|----------------------------------------------------------------------------------------------------------|
| CODE       | TOPC-DANCE-60      | COLOUR   | WHITE                                                                                                    |
| STYLE      | MOULDED TOP        | FINISH   | GLOSS                                                                                                    |
| DIMENSIONS | 610W X 395D X 180H | TAP HOLE | 0 OR 1 TAP HOLE<br>(3 TAP HOLE CAN BE DRILLED ON<br>REQUEST)<br>"FOR 0 TAP HOLE ADD -01H TO PRODUCT CODE |
| CAPACITY   | 4L TO OVERFLOW     |          |                                                                                                          |
| VERSION 1  | DATE 30/11/2021    |          |                                                                                                          |

NOTES:

DUE TO THE MANUFACTURING NATURE OF CERAMICS, +/-10MM VARIATION IN SIZE AND DETAIL CAN BE EXPECTED.

BASIN REQUIRES 32MM WASTE WITH OVERFLOW. ADP UNIVERSAL WASTE RECOMMENDED (SOLD SEPARATELY)

ALL DIMENSIONS ARE NOMINAL AND SUBJECT TO CHANGE, DO NOT DRILL OR ROUGH IN UNTIL YOU HAVE RECIEVED AND MEASURED YOUR PRODUCT.

ALL DIMENSIONS ARE IN MILLIMETRES. DO NOT MEASURE FROM DRAWING.