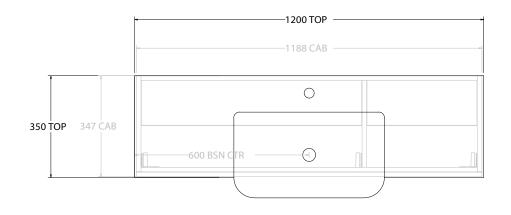

| PRODUCT:       | GLACIER SEMI-RECESSED ALL DOOR TRIO 1200 FLOOR MOUNT CENTRE BASIN |  |
|----------------|-------------------------------------------------------------------|--|
| CODE:          | LITE: GLLSDT1200WKCCM PRO: GLPSDT1200WKCCM                        |  |
| MOUNTING:      | FLOOR MOUNT                                                       |  |
| SIZE:          | 1200W X 350D X 898H                                               |  |
| CONFIGURATION: | ALL DOOR                                                          |  |
| VERSION: 01    | DATE: 09/15/22                                                    |  |

| TOP:            | CAST MARBLE LUNA 1200 |
|-----------------|-----------------------|
| BASIN POSITION: | CENTRE BASIN          |
|                 |                       |
|                 |                       |
|                 |                       |
|                 |                       |

NOTES:

ALL DIMENSIONS ARE NOMINAL AND SUBJECT TO CHANGE.

DO NOT DRILL OR ROUGH IN UNTIL YOU HAVE RECEIVED AND MEASURED YOUR PRODUCT.

ALL DIMENSIONS ARE IN MILLIMETRES.

DO NOT MEASURE FROM DRAWING.