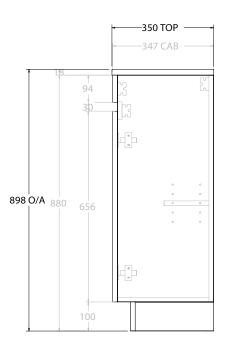

| PRODUCT:       | GLACIER SEMI-RECESSED ALL DOOR TRIO 1200 FLOOR MOUNT CENTRE BASIN |  |
|----------------|-------------------------------------------------------------------|--|
| CODE:          | LITE: GLLSDT1200WKCCM PRO: GLPSDT1200WKCCM                        |  |
| MOUNTING:      | FLOOR MOUNT                                                       |  |
| SIZE:          | 1200W X 350D X 898H                                               |  |
| CONFIGURATION: | ALL DOOR                                                          |  |
| VERSION: 01    | DATE: 09/15/22                                                    |  |

NOTES:

ALL DIMENSIONS ARE NOMINAL AND SUBJECT TO CHANGE.

DO NOT DRILL OR ROUGH IN UNTIL YOU HAVE RECEIVED AND MEASURED YOUR PRODUCT.

ALL DIMENSIONS ARE IN MILLIMETRES.

DO NOT MEASURE FROM DRAWING.