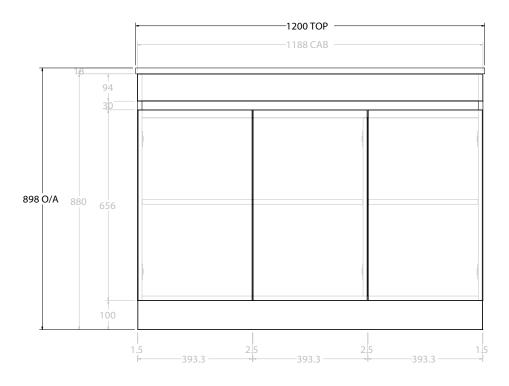

| PRODUCT:       | GLACIER SEMI-RECESSED ALL DOOR TRIO 1200 FLOOR MOUNT CENTRE BASIN |  |
|----------------|-------------------------------------------------------------------|--|
| CODE:          | LITE: GLLSDT1200WKCCM PRO: GLPSDT1200WKCCM                        |  |
| MOUNTING:      | FLOOR MOUNT                                                       |  |
| SIZE:          | 1200W X 350D X 898H                                               |  |
| CONFIGURATION: | ALL DOOR                                                          |  |
| VERSION: 01    | DATE: 09/15/22                                                    |  |

NOTES:

ALL DIMENSIONS ARE NOMINAL AND SUBJECT TO CHANGE.

DO NOT DRILL OR ROUGH IN UNTIL YOU HAVE RECEIVED AND MEASURED YOUR PRODUCT.

ALL DIMENSIONS ARE IN MILLIMETRES.

DO NOT MEASURE FROM DRAWING.