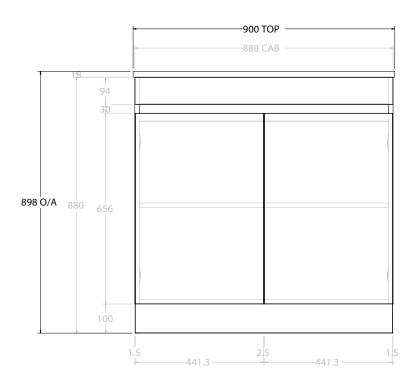

| dp | PRODUCT:       | GLACIER SEMI-RECESSED ALL DOOR TRIO 900 FLOOR MOUNT CENTRE BASIN | TOP:            | CAST MARBLE LUNA 900 | NOTES:                                                                      |
|----|----------------|------------------------------------------------------------------|-----------------|----------------------|-----------------------------------------------------------------------------|
|    | CODE:          | LITE: GLLSDT0900WKCCM PRO: GLPSDT0 900WKCCM                      | BASIN POSITION: | CENTRE BASIN         | ALL DIMENSIONS ARE NOMINAL AND SUBJECT TO CHANGE.                           |
|    | MOUNTING:      | FLOOR MOUNT                                                      |                 |                      | DO NOT DRILL OR ROUGH IN UNTIL YOU HAVE RECEIVED AND MEASURED YOUR PRODUCT. |
|    | SIZE:          | 900W X 350D X 898H                                               |                 |                      | ALL DIMENSIONS ARE IN MILLIMETRES.                                          |
|    | CONFIGURATION: | ALL DOOR                                                         |                 |                      | DO NOT MEASURE FROM DRAWING.                                                |
|    | VERSION: 01    | DATE: 09/15/22                                                   |                 |                      |                                                                             |