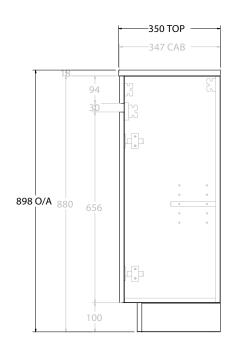

| dp | PRODUCT:       | GLACIER SEMI-RECESSED ALL DOOR TRIO 900 FLOOR MOUNT CENTRE BASIN | TOP:            | CAST MARBLE LUNA 900 | NOTES:                                                                      |
|----|----------------|------------------------------------------------------------------|-----------------|----------------------|-----------------------------------------------------------------------------|
|    | CODE:          | LITE: GLLSDT0900WKCCM PRO: GLPSDT0 900WKCCM                      | BASIN POSITION: | CENTRE BASIN         | ALL DIMENSIONS ARE NOMINAL AND SUBJECT TO CHANGE.                           |
|    | MOUNTING:      | FLOOR MOUNT                                                      |                 |                      | DO NOT DRILL OR ROUGH IN UNTIL YOU HAVE RECEIVED AND MEASURED YOUR PRODUCT. |
|    | SIZE:          | 900W X 350D X 898H                                               |                 |                      | ALL DIMENSIONS ARE IN MILLIMETRES.                                          |
|    | CONFIGURATION: | ALL DOOR                                                         |                 |                      | DO NOT MEASURE FROM DRAWING.                                                |
|    | VERSION: 01    | DATE: 09/15/22                                                   |                 |                      |                                                                             |