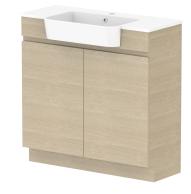

| dp | PRODUCT:       | GLACIER SEMI-RECESSED ALL DOOR TRIO 900 FLOOR MOUNT CENTRE BASIN | TOP:            | CAST MARBLE LUNA 900 | NOTES:                                                                      |
|----|----------------|------------------------------------------------------------------|-----------------|----------------------|-----------------------------------------------------------------------------|
|    | CODE:          | LITE: GLLSDT0900WKCCM PRO: GLPSDT0 900WKCCM                      | BASIN POSITION: | CENTRE BASIN         | ALL DIMENSIONS ARE NOMINAL AND SUBJECT TO CHANGE.                           |
|    | MOUNTING:      | FLOOR MOUNT                                                      |                 |                      | DO NOT DRILL OR ROUGH IN UNTIL YOU HAVE RECEIVED AND MEASURED YOUR PRODUCT. |
|    | SIZE:          | 900W X 350D X 898H                                               |                 |                      | ALL DIMENSIONS ARE IN MILLIMETRES.                                          |
|    | CONFIGURATION: | ALL DOOR                                                         |                 |                      | DO NOT MEASURE FROM DRAWING.                                                |
|    | VERSION: 01    | DATE: 09/15/22                                                   |                 |                      |                                                                             |