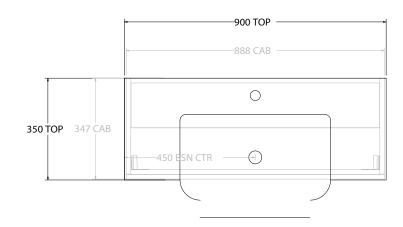

| dp | PRODUCT:       | GLACIER SEMI-RECESSED ALL DOOR TRIO 900 FLOOR MOUNT CENTRE BASIN | TOP:            | CAST MARBLE LUNA 900 | NOTES:                                                                      |
|----|----------------|------------------------------------------------------------------|-----------------|----------------------|-----------------------------------------------------------------------------|
|    | CODE:          | LITE: GLLSDT0900WKCCM PRO: GLPSDT0 900WKCCM                      | BASIN POSITION: | CENTRE BASIN         | ALL DIMENSIONS ARE NOMINAL AND SUBJECT TO CHANGE.                           |
|    | MOUNTING:      | FLOOR MOUNT                                                      |                 |                      | DO NOT DRILL OR ROUGH IN UNTIL YOU HAVE RECEIVED AND MEASURED YOUR PRODUCT. |
|    | SIZE:          | 900W X 350D X 898H                                               |                 |                      | ALL DIMENSIONS ARE IN MILLIMETRES.                                          |
|    | CONFIGURATION: | ALL DOOR                                                         |                 |                      | DO NOT MEASURE FROM DRAWING.                                                |
|    | VERSION: 01    | DATE: 09/15/22                                                   |                 |                      |                                                                             |