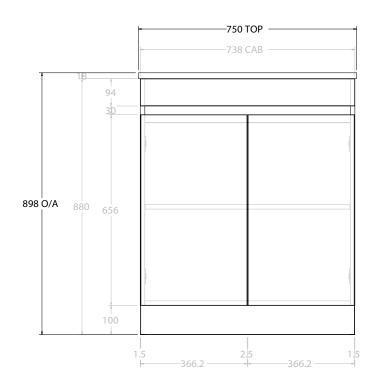

| PRODUCT:       | GLACIER SEMI-RECESSED ALL DOOR TRIO 750 FLOOR MOUNT CENTRE BASIN |
|----------------|------------------------------------------------------------------|
| CODE:          | LITE: GLLSDT0750WKCCM PRO: GLPSDT0750WKCCM                       |
| MOUNTING:      | FLOOR MOUNT                                                      |
| SIZE:          | 750W X 350D X 898H                                               |
| CONFIGURATION: | ALL DOOR                                                         |
| VERSION: 01    | DATE: 09/15/22                                                   |

ALL DIMENSIONS ARE NOMINAL AND SUBJECT TO CHANGE.

DO NOT DRILL OR ROUGH IN UNTIL YOU HAVE RECEIVED AND MEASURED YOUR PRODUCT.

ALL DIMENSIONS ARE IN MILLIMETRES.

DO NOT MEASURE FROM DRAWING.