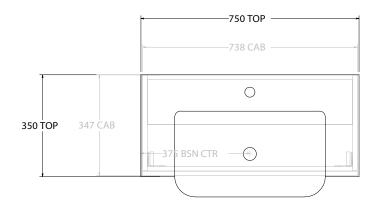

| PRODUCT:       | GLACIER SEMI-RECESSED ALL DOOR TRIO 750 FLOOR MOUNT CENTRE BASIN |
|----------------|------------------------------------------------------------------|
| CODE:          | LITE: GLLSDT0750WKCCM PRO: GLPSDT0750WKCCM                       |
| MOUNTING:      | FLOOR MOUNT                                                      |
| SIZE:          | 750W X 350D X 898H                                               |
| CONFIGURATION: | ALL DOOR                                                         |
| VERSION: 01    | DATE: 09/15/22                                                   |

| TOP:            | CAST MARBLE LUNA 750 |
|-----------------|----------------------|
| BASIN POSITION: | CENTRE BASIN         |
|                 |                      |
|                 |                      |
|                 |                      |

ALL DIMENSIONS ARE NOMINAL AND SUBJECT TO CHANGE.

DO NOT DRILL OR ROUGH IN UNTIL YOU HAVE RECEIVED AND MEASURED YOUR PRODUCT.

ALL DIMENSIONS ARE IN MILLIMETRES.

DO NOT MEASURE FROM DRAWING.