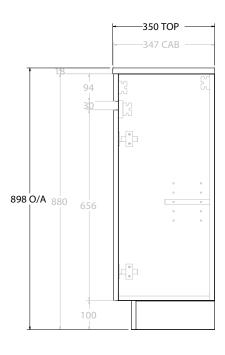

| PRODUCT:       | GLACIER SEMI-RECESSED ALL DOOR TRIO 750 FLOOR MOUNT CENTRE BASIN |
|----------------|------------------------------------------------------------------|
| CODE:          | LITE: GLLSDT0750WKCCM PRO: GLPSDT0750WKCCM                       |
| MOUNTING:      | FLOOR MOUNT                                                      |
| SIZE:          | 750W X 350D X 898H                                               |
| CONFIGURATION: | ALL DOOR                                                         |
| VERSION: 01    | DATE: 09/15/22                                                   |

ALL DIMENSIONS ARE NOMINAL AND SUBJECT TO CHANGE.

DO NOT DRILL OR ROUGH IN UNTIL YOU HAVE RECEIVED AND MEASURED YOUR PRODUCT.

ALL DIMENSIONS ARE IN MILLIMETRES.

DO NOT MEASURE FROM DRAWING.