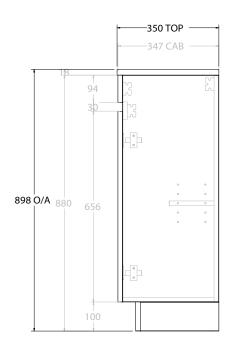

| PRODUCT:       | GLACIER SEMI-RECESSED ALL DOOR TRIO 600 FLOOR MOUNT CENTRE BASIN |                      |
|----------------|------------------------------------------------------------------|----------------------|
| CODE:          | LITE: GLLSDT0600WKCCM                                            | PRO: GLPSDT0600WKCCM |
| MOUNTING:      | FLOOR MOUNT                                                      |                      |
| SIZE:          | 600W X 350D X 898H                                               |                      |
| CONFIGURATION: | ALL DOOR                                                         |                      |
| VERSION: 01    | DATE: 09/15/22                                                   |                      |

ALL DIMENSIONS ARE NOMINAL AND SUBJECT TO CHANGE.

DO NOT DRILL OR ROUGH IN UNTIL YOU HAVE RECEIVED AND MEASURED YOUR PRODUCT.

ALL DIMENSIONS ARE IN MILLIMETRES.

DO NOT MEASURE FROM DRAWING.