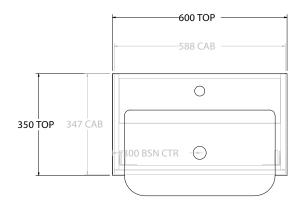

| PRODUCT:       | GLACIER SEMI-RECESSED ALL DOOR TRIO 600 FLOOR MOUNT CENTRE BASIN |                      |
|----------------|------------------------------------------------------------------|----------------------|
| CODE:          | LITE: GLLSDT0600WKCCM                                            | PRO: GLPSDT0600WKCCM |
| MOUNTING:      | FLOOR MOUNT                                                      |                      |
| SIZE:          | 600W X 350D X 898H                                               |                      |
| CONFIGURATION: | ALL DOOR                                                         |                      |
| VERSION: 01    | DATE: 09/15/22                                                   |                      |

| TOP:            | CAST MARBLE LUNA 600 |
|-----------------|----------------------|
| BASIN POSITION: | CENTRE BASIN         |
|                 |                      |
|                 |                      |
|                 |                      |

ALL DIMENSIONS ARE NOMINAL AND SUBJECT TO CHANGE.

DO NOT DRILL OR ROUGH IN UNTIL YOU HAVE RECEIVED AND MEASURED YOUR PRODUCT.

ALL DIMENSIONS ARE IN MILLIMETRES.

DO NOT MEASURE FROM DRAWING.