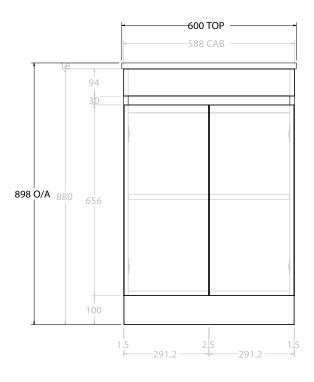

| PRODUCT:       | GLACIER SEMI-RECESSED ALL DOOR TRIO 600 FLOOR MOUNT CENTRE BASIN |                      |
|----------------|------------------------------------------------------------------|----------------------|
| CODE:          | LITE: GLLSDT0600WKCCM                                            | PRO: GLPSDT0600WKCCM |
| MOUNTING:      | FLOOR MOUNT                                                      |                      |
| SIZE:          | 600W X 350D X 898H                                               |                      |
| CONFIGURATION: | ALL DOOR                                                         |                      |
| VERSION: 01    | DATE: 09/15/22                                                   |                      |

ALL DIMENSIONS ARE NOMINAL AND SUBJECT TO CHANGE.

DO NOT DRILL OR ROUGH IN UNTIL YOU HAVE RECEIVED AND MEASURED YOUR PRODUCT.

ALL DIMENSIONS ARE IN MILLIMETRES.

DO NOT MEASURE FROM DRAWING.