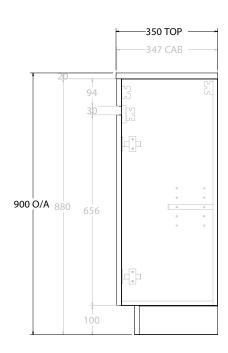

| PRODUCT:       | GLACIER SEMI-RECESSED ALL DOOR TRIO 1800 FLOOR MOUNT OFFSET BASIN |                     |
|----------------|-------------------------------------------------------------------|---------------------|
| CODE:          | LITE: GLLSDT1800WKL*                                              | PRO: GLPSDT1800WKL* |
| MOUNTING:      | FLOOR MOUNT                                                       |                     |
| SIZE:          | 1800W X 350D X 900H                                               |                     |
| CONFIGURATION: | ALL DOOR                                                          |                     |
| VERSION: 01    | DATE: 09/15/22                                                    |                     |

ALL DIMENSIONS ARE NOMINAL AND SUBJECT TO CHANGE.

DO NOT DRILL OR ROUGH IN UNTIL YOU HAVE RECEIVED AND MEASURED YOUR PRODUCT.

ALL DIMENSIONS ARE IN MILLIMETRES.

DO NOT MEASURE FROM DRAWING.

\*LEFT HAND OFFSET PICTURED, RIGHT HAND OFFSET IS MIRRORED (REPLACE CODE SUFFIX L, WITH R)