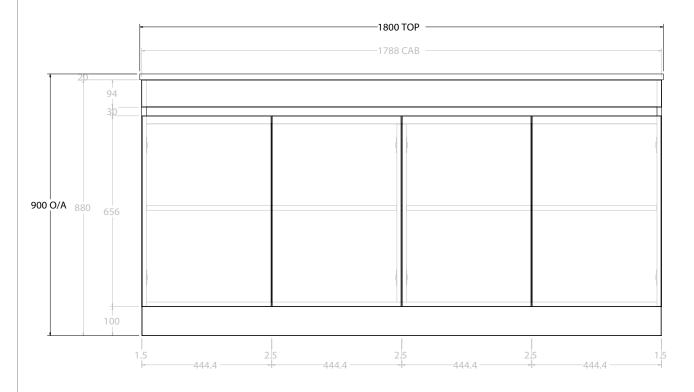

| PRODUCT:       | GLACIER SEMI-RECESSED ALL DOOR TRIO 1800 FLOOR MOUNT OFFSET BASIN |                     |
|----------------|-------------------------------------------------------------------|---------------------|
| CODE:          | LITE: GLLSDT1800WKL*                                              | PRO: GLPSDT1800WKL* |
| MOUNTING:      | FLOOR MOUNT                                                       |                     |
| SIZE:          | 1800W X 350D X 900H                                               |                     |
| CONFIGURATION: | ALL DOOR                                                          |                     |
| VERSION: 01    | DATE: 09/15/22                                                    |                     |

ALL DIMENSIONS ARE NOMINAL AND SUBJECT TO CHANGE.

DO NOT DRILL OR ROUGH IN UNTIL YOU HAVE RECEIVED AND MEASURED YOUR PRODUCT.

ALL DIMENSIONS ARE IN MILLIMETRES.

DO NOT MEASURE FROM DRAWING.

\*LEFT HAND OFFSET PICTURED, RIGHT HAND OFFSET IS MIRRORED (REPLACE CODE SUFFIX L, WITH R)