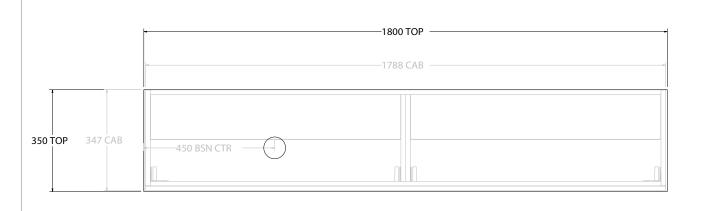

| PRODUCT:       | GLACIER SEMI-RECESSED ALL DOOR TRIO 1800 FLOOR MOUNT OFFSET BASIN |                     |
|----------------|-------------------------------------------------------------------|---------------------|
| CODE:          | LITE: GLLSDT1800WKL*                                              | PRO: GLPSDT1800WKL* |
| MOUNTING:      | FLOOR MOUNT                                                       |                     |
| SIZE:          | 1800W X 350D X 900H                                               |                     |
| CONFIGURATION: | ALL DOOR                                                          |                     |
| VERSION: 01    | DATE: 09/15/22                                                    |                     |

ALL DIMENSIONS ARE NOMINAL AND SUBJECT TO CHANGE.

DO NOT DRILL OR ROUGH IN UNTIL YOU HAVE RECEIVED AND MEASURED YOUR PRODUCT.

ALL DIMENSIONS ARE IN MILLIMETRES.

DO NOT MEASURE FROM DRAWING.

\*LEFT HAND OFFSET PICTURED, RIGHT HAND OFFSET IS MIRRORED (REPLACE CODE SUFFIX L, WITH R)