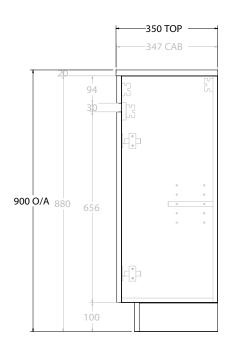

| PRODUCT:       | GLACIER SEMI-RECESSED ALL D | OOR TRIO 1500 FLOOR MOUNT OFFSET BASIN |
|----------------|-----------------------------|----------------------------------------|
| CODE:          | LITE: GLLSDT1500WKL*        | PRO: GLPSDT1500WKL*                    |
| MOUNTING:      | FLOOR MOUNT                 |                                        |
| SIZE:          | 1500W X 350D X 900H         |                                        |
| CONFIGURATION: | ALL DOOR                    |                                        |
| VERSION: 01    | DATE: 09/15/22              |                                        |

NOTES:

ALL DIMENSIONS ARE NOMINAL AND SUBJECT TO CHANGE.

DO NOT DRILL OR ROUGH IN UNTIL YOU HAVE RECEIVED AND MEASURED YOUR PRODUCT.

ALL DIMENSIONS ARE IN MILLIMETRES.

DO NOT MEASURE FROM DRAWING.

\*LEFT HAND OFFSET PICTURED, RIGHT HAND OFFSET IS MIRRORED (REPLACE CODE SUFFIX L, WITH R)