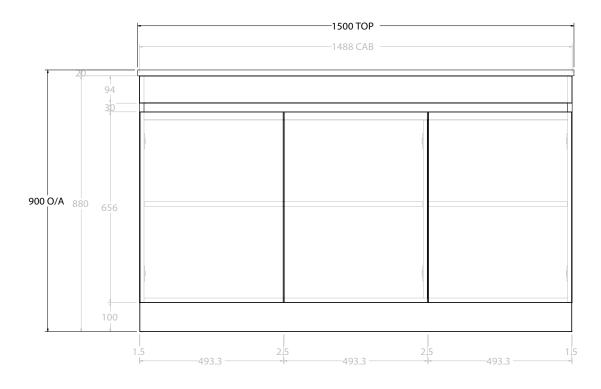

| PRODUCT:       | GLACIER SEMI-RECESSED ALL D | OOR TRIO 1500 FLOOR MOUNT OFFSET BASIN |
|----------------|-----------------------------|----------------------------------------|
| CODE:          | LITE: GLLSDT1500WKL*        | PRO: GLPSDT1500WKL*                    |
| MOUNTING:      | FLOOR MOUNT                 |                                        |
| SIZE:          | 1500W X 350D X 900H         |                                        |
| CONFIGURATION: | ALL DOOR                    |                                        |
| VERSION: 01    | DATE: 09/15/22              |                                        |

NOTES:

ALL DIMENSIONS ARE NOMINAL AND SUBJECT TO CHANGE.

DO NOT DRILL OR ROUGH IN UNTIL YOU HAVE RECEIVED AND MEASURED YOUR PRODUCT.

ALL DIMENSIONS ARE IN MILLIMETRES.

DO NOT MEASURE FROM DRAWING.

\*LEFT HAND OFFSET PICTURED, RIGHT HAND OFFSET IS MIRRORED (REPLACE CODE SUFFIX L, WITH R)