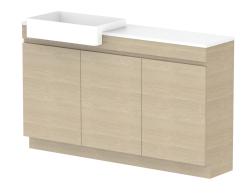

| PRODUCT:       | GLACIER SEMI-RECESSED ALL D | OOR TRIO 1500 FLOOR MOUNT OFFSET BASIN |
|----------------|-----------------------------|----------------------------------------|
| CODE:          | LITE: GLLSDT1500WKL*        | PRO: GLPSDT1500WKL*                    |
| MOUNTING:      | FLOOR MOUNT                 |                                        |
| SIZE:          | 1500W X 350D X 900H         |                                        |
| CONFIGURATION: | ALL DOOR                    |                                        |
| VERSION: 01    | DATE: 09/15/22              |                                        |

|                                                                             | TOP:             | BENCHTOP     |  |   |
|-----------------------------------------------------------------------------|------------------|--------------|--|---|
|                                                                             | BASIN POSITION:  | OFFSET BASIN |  |   |
| FOR TOP OPTIONS PLEASE ADD ONE OF THE FOLLOWING TO THE END OF PRODUCT CODE: |                  |              |  |   |
|                                                                             | CHERRY PIE = CP  |              |  | ı |
|                                                                             | FRIDAY = FR      |              |  |   |
|                                                                             | CAESARSTONE = CS |              |  |   |