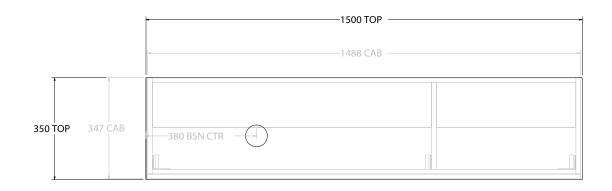

| PRODUCT:       | GLACIER SEMI-RECESSED ALL D | OOR TRIO 1500 FLOOR MOUNT OFFSET BASIN |
|----------------|-----------------------------|----------------------------------------|
| CODE:          | LITE: GLLSDT1500WKL*        | PRO: GLPSDT1500WKL*                    |
| MOUNTING:      | FLOOR MOUNT                 |                                        |
| SIZE:          | 1500W X 350D X 900H         |                                        |
| CONFIGURATION: | ALL DOOR                    |                                        |
| VERSION: 01    | DATE: 09/15/22              |                                        |

NOTES:

ALL DIMENSIONS ARE NOMINAL AND SUBJECT TO CHANGE.

DO NOT DRILL OR ROUGH IN UNTIL YOU HAVE RECEIVED AND MEASURED YOUR PRODUCT.

ALL DIMENSIONS ARE IN MILLIMETRES.

DO NOT MEASURE FROM DRAWING.

\*LEFT HAND OFFSET PICTURED, RIGHT HAND OFFSET IS MIRRORED (REPLACE CODE SUFFIX L, WITH R)