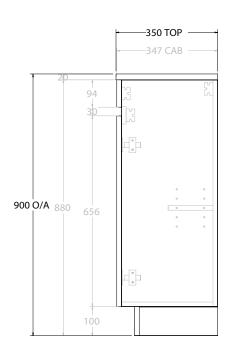

|   | PRODUCT:       | GLACIER SEMI-RECESSED ALL DOOR TRIO 1050 FLOOR MOUNT DOUBLE BASIN |
|---|----------------|-------------------------------------------------------------------|
|   | CODE:          | LITE: GLLSDT1500WKD PRO: GLPSDT1500WKD                            |
|   | MOUNTING:      | FLOOR MOUNT                                                       |
| Г | SIZE:          | 1050W X 350D X 900H                                               |
| Г | CONFIGURATION: | ALL DOOR                                                          |
| П | VERSION: 01    | DATE: 09/15/22                                                    |

ALL DIMENSIONS ARE NOMINAL AND SUBJECT TO CHANGE.

DO NOT DRILL OR ROUGH IN UNTIL YOU HAVE RECEIVED AND MEASURED YOUR PRODUCT.

ALL DIMENSIONS ARE IN MILLIMETRES.

DO NOT MEASURE FROM DRAWING.