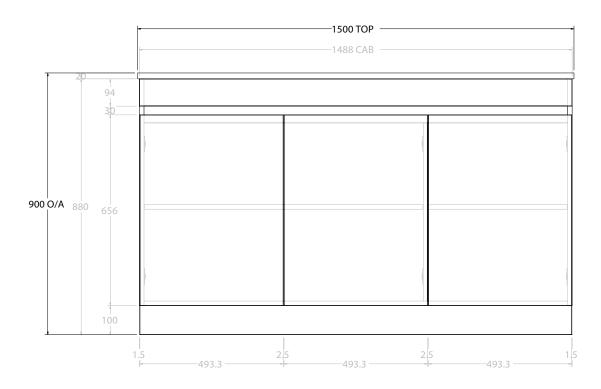

|   | PRODUCT:       | GLACIER SEMI-RECESSED ALL DOOR TRIO 1050 FLOOR MOUNT DOUBLE BASIN |
|---|----------------|-------------------------------------------------------------------|
|   | CODE:          | LITE: GLLSDT1500WKD PRO: GLPSDT1500WKD                            |
|   | MOUNTING:      | FLOOR MOUNT                                                       |
| Г | SIZE:          | 1050W X 350D X 900H                                               |
| Г | CONFIGURATION: | ALL DOOR                                                          |
| П | VERSION: 01    | DATE: 09/15/22                                                    |

ALL DIMENSIONS ARE NOMINAL AND SUBJECT TO CHANGE.

DO NOT DRILL OR ROUGH IN UNTIL YOU HAVE RECEIVED AND MEASURED YOUR PRODUCT.

ALL DIMENSIONS ARE IN MILLIMETRES.

DO NOT MEASURE FROM DRAWING.