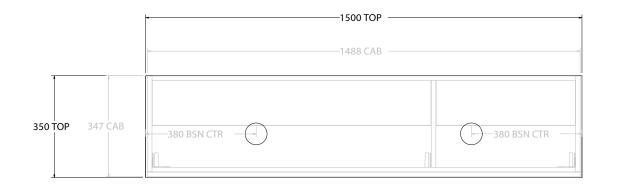

|   | PRODUCT:       | GLACIER SEMI-RECESSED ALL DOOR TRIO 1050 FLOOR MOUNT DOUBLE BASIN |
|---|----------------|-------------------------------------------------------------------|
|   | CODE:          | LITE: GLLSDT1500WKD PRO: GLPSDT1500WKD                            |
|   | MOUNTING:      | FLOOR MOUNT                                                       |
| Г | SIZE:          | 1050W X 350D X 900H                                               |
| Г | CONFIGURATION: | ALL DOOR                                                          |
| П | VERSION: 01    | DATE: 09/15/22                                                    |

ALL DIMENSIONS ARE NOMINAL AND SUBJECT TO CHANGE.

DO NOT DRILL OR ROUGH IN UNTIL YOU HAVE RECEIVED AND MEASURED YOUR PRODUCT.

ALL DIMENSIONS ARE IN MILLIMETRES.

DO NOT MEASURE FROM DRAWING.