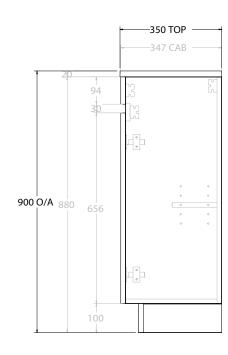

| PRODUCT:       | RODUCT: GLACIER SEMI-RECESSED ALL DOOR TRIO 1500 FLOOR MOUNT CENT |                    |  |
|----------------|-------------------------------------------------------------------|--------------------|--|
| CODE:          | LITE: GLLSDT1500WKC                                               | PRO: GLPSDT1500WKC |  |
| MOUNTING:      | FLOOR MOUNT                                                       |                    |  |
| SIZE:          | 1500W X 350D X 900H                                               |                    |  |
| CONFIGURATION: | ALL DOOR                                                          |                    |  |
| VERSION: 01    | DATE: 09/15/22                                                    |                    |  |

ALL DIMENSIONS ARE NOMINAL AND SUBJECT TO CHANGE.

DO NOT DRILL OR ROUGH IN UNTIL YOU HAVE RECEIVED AND MEASURED YOUR PRODUCT.

ALL DIMENSIONS ARE IN MILLIMETRES.

DO NOT MEASURE FROM DRAWING.