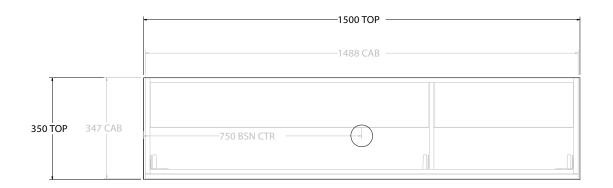

| PRODUCT:       | RODUCT: GLACIER SEMI-RECESSED ALL DOOR TRIO 1500 FLOOR MOUNT CENT |                    |  |
|----------------|-------------------------------------------------------------------|--------------------|--|
| CODE:          | LITE: GLLSDT1500WKC                                               | PRO: GLPSDT1500WKC |  |
| MOUNTING:      | FLOOR MOUNT                                                       |                    |  |
| SIZE:          | 1500W X 350D X 900H                                               |                    |  |
| CONFIGURATION: | ALL DOOR                                                          |                    |  |
| VERSION: 01    | DATE: 09/15/22                                                    |                    |  |

ALL DIMENSIONS ARE NOMINAL AND SUBJECT TO CHANGE.

DO NOT DRILL OR ROUGH IN UNTIL YOU HAVE RECEIVED AND MEASURED YOUR PRODUCT.

ALL DIMENSIONS ARE IN MILLIMETRES.

DO NOT MEASURE FROM DRAWING.