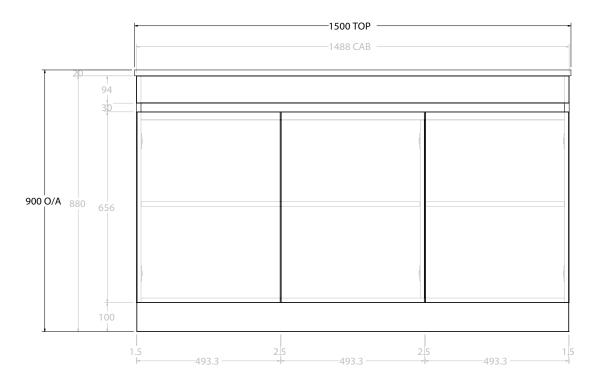

| PRODUCT:       | RODUCT: GLACIER SEMI-RECESSED ALL DOOR TRIO 1500 FLOOR MOUNT CENT |                    |  |
|----------------|-------------------------------------------------------------------|--------------------|--|
| CODE:          | LITE: GLLSDT1500WKC                                               | PRO: GLPSDT1500WKC |  |
| MOUNTING:      | FLOOR MOUNT                                                       |                    |  |
| SIZE:          | 1500W X 350D X 900H                                               |                    |  |
| CONFIGURATION: | ALL DOOR                                                          |                    |  |
| VERSION: 01    | DATE: 09/15/22                                                    |                    |  |

ALL DIMENSIONS ARE NOMINAL AND SUBJECT TO CHANGE.

DO NOT DRILL OR ROUGH IN UNTIL YOU HAVE RECEIVED AND MEASURED YOUR PRODUCT.

ALL DIMENSIONS ARE IN MILLIMETRES.

DO NOT MEASURE FROM DRAWING.