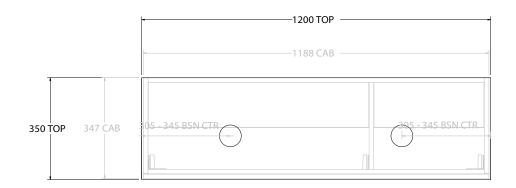

| PRODUCT:       | GLACIER SEMI-RECESSED ALL DOOR TRIO 1200 FLOOR MOUNT DOUBLI |                    |
|----------------|-------------------------------------------------------------|--------------------|
| CODE:          | LITE: GLLSDT1200WKD                                         | PRO: GLPSDT1200WKD |
| MOUNTING:      | FLOOR MOUNT                                                 |                    |
| SIZE:          | 1200W X 350D X 900H                                         |                    |
| CONFIGURATION: | ALL DOOR                                                    |                    |
| VERSION: 01    | DATE: 09/15/22                                              |                    |

ALL DIMENSIONS ARE NOMINAL AND SUBJECT TO CHANGE.

DO NOT DRILL OR ROUGH IN UNTIL YOU HAVE RECEIVED AND MEASURED YOUR PRODUCT.

ALL DIMENSIONS ARE IN MILLIMETRES.

DO NOT MEASURE FROM DRAWING.