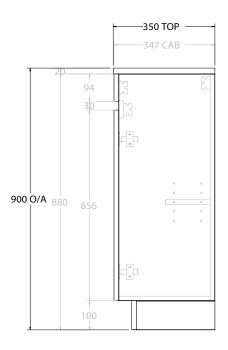

| PRODUCT:       | GLACIER SEMI-RECESSED ALL DOOR TRIO 1200 FLOOR MOUNT DOUBLI |                    |
|----------------|-------------------------------------------------------------|--------------------|
| CODE:          | LITE: GLLSDT1200WKD                                         | PRO: GLPSDT1200WKD |
| MOUNTING:      | FLOOR MOUNT                                                 |                    |
| SIZE:          | 1200W X 350D X 900H                                         |                    |
| CONFIGURATION: | ALL DOOR                                                    |                    |
| VERSION: 01    | DATE: 09/15/22                                              |                    |

ALL DIMENSIONS ARE NOMINAL AND SUBJECT TO CHANGE.

DO NOT DRILL OR ROUGH IN UNTIL YOU HAVE RECEIVED AND MEASURED YOUR PRODUCT.

ALL DIMENSIONS ARE IN MILLIMETRES.

DO NOT MEASURE FROM DRAWING.