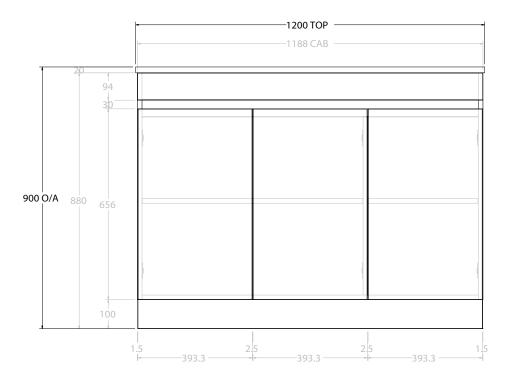

| PRODUCT:       | GLACIER SEMI-RECESSED ALL DOOR TRIO 1200 FLOOR MOUNT DOUBLI |                    |
|----------------|-------------------------------------------------------------|--------------------|
| CODE:          | LITE: GLLSDT1200WKD                                         | PRO: GLPSDT1200WKD |
| MOUNTING:      | FLOOR MOUNT                                                 |                    |
| SIZE:          | 1200W X 350D X 900H                                         |                    |
| CONFIGURATION: | ALL DOOR                                                    |                    |
| VERSION: 01    | DATE: 09/15/22                                              |                    |

ALL DIMENSIONS ARE NOMINAL AND SUBJECT TO CHANGE.

DO NOT DRILL OR ROUGH IN UNTIL YOU HAVE RECEIVED AND MEASURED YOUR PRODUCT.

ALL DIMENSIONS ARE IN MILLIMETRES.

DO NOT MEASURE FROM DRAWING.