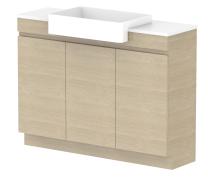

| PRODUCT:       | GLACIER SEMI-RECESSED ALL DOOR TRIO 1200 FLOOR MOUNT CENTRE BASIN | TOP: BENCHTOP                                                               | NOTES:                                                                      |
|----------------|-------------------------------------------------------------------|-----------------------------------------------------------------------------|-----------------------------------------------------------------------------|
| CODE:          | LITE: GLLSDT1200WKC PRO: GLPSDT1200WKC                            | BASIN POSITION: CENTRE BASIN                                                | ALL DIMENSIONS ARE NOMINAL AND SUBJECT TO CHANGE.                           |
| MOUNTING:      | FLOOR MOUNT                                                       | FOR TOP OPTIONS PLEASE ADD ONE OF THE FOLLOWING TO THE END OF PRODUCT CODE: | DO NOT DRILL OR ROUGH IN UNTIL YOU HAVE RECEIVED AND MEASURED YOUR PRODUCT. |
| SIZE:          | 1200W X 350D X 900H                                               | CHERRY PIE = CP                                                             | ALL DIMENSIONS ARE IN MILLIMETRES.                                          |
| CONFIGURATION: | ALL DOOR                                                          | FRIDAY = FR                                                                 | DO NOT MEASURE FROM DRAWING.                                                |
| VERSION: 01    | DATE: 09/15/22                                                    | CAESARSTONE = CS                                                            |                                                                             |