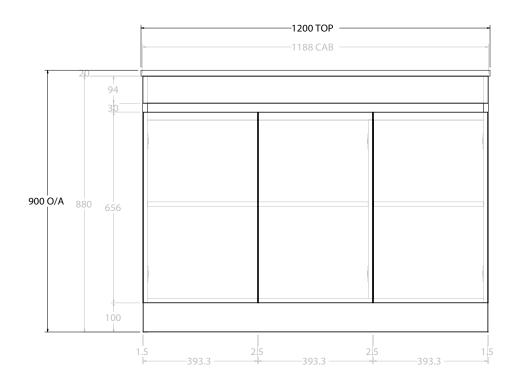

| PRODUCT:       | GLACIER SEMI-RECESSED ALL DOOR TRIO 1200 FLOOR MOUNT CENTRE BASIN | TOP: BENCHTOP                                                               | NOTES:                                                                      |
|----------------|-------------------------------------------------------------------|-----------------------------------------------------------------------------|-----------------------------------------------------------------------------|
| CODE:          | LITE: GLLSDT1200WKC PRO: GLPSDT1200WKC                            | BASIN POSITION: CENTRE BASIN                                                | ALL DIMENSIONS ARE NOMINAL AND SUBJECT TO CHANGE.                           |
| MOUNTING:      | FLOOR MOUNT                                                       | FOR TOP OPTIONS PLEASE ADD ONE OF THE FOLLOWING TO THE END OF PRODUCT CODE: | DO NOT DRILL OR ROUGH IN UNTIL YOU HAVE RECEIVED AND MEASURED YOUR PRODUCT. |
| SIZE:          | 1200W X 350D X 900H                                               | CHERRY PIE = CP                                                             | ALL DIMENSIONS ARE IN MILLIMETRES.                                          |
| CONFIGURATION: | ALL DOOR                                                          | FRIDAY = FR                                                                 | DO NOT MEASURE FROM DRAWING.                                                |
| VERSION: 01    | DATE: 09/15/22                                                    | CAESARSTONE = CS                                                            |                                                                             |