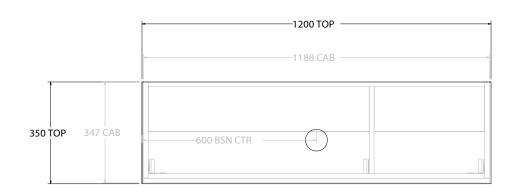

| PRODUCT:       | GLACIER SEMI-RECESSED ALL DOOR TRIO 1200 FLOOR MOUNT CENTRE BASIN | TOP: BENCHTOP                                                               | NOTES:                                                                      |
|----------------|-------------------------------------------------------------------|-----------------------------------------------------------------------------|-----------------------------------------------------------------------------|
| CODE:          | LITE: GLLSDT1200WKC PRO: GLPSDT1200WKC                            | BASIN POSITION: CENTRE BASIN                                                | ALL DIMENSIONS ARE NOMINAL AND SUBJECT TO CHANGE.                           |
| MOUNTING:      | FLOOR MOUNT                                                       | FOR TOP OPTIONS PLEASE ADD ONE OF THE FOLLOWING TO THE END OF PRODUCT CODE: | DO NOT DRILL OR ROUGH IN UNTIL YOU HAVE RECEIVED AND MEASURED YOUR PRODUCT. |
| SIZE:          | 1200W X 350D X 900H                                               | CHERRY PIE = CP                                                             | ALL DIMENSIONS ARE IN MILLIMETRES.                                          |
| CONFIGURATION: | ALL DOOR                                                          | FRIDAY = FR                                                                 | DO NOT MEASURE FROM DRAWING.                                                |
| VERSION: 01    | DATE: 09/15/22                                                    | CAESARSTONE = CS                                                            |                                                                             |