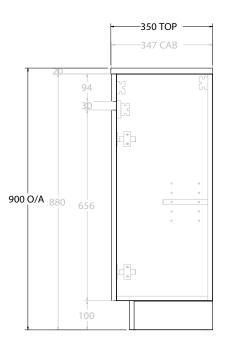

| PRODUCT:       | GLACIER SEMI-RECESSED ALL DOOR TRIO 1200 FLOOR MOUNT CENTRE BASIN | TOP: BENCHTOP                                                               | NOTES:                                                                      |
|----------------|-------------------------------------------------------------------|-----------------------------------------------------------------------------|-----------------------------------------------------------------------------|
| CODE:          | LITE: GLLSDT1200WKC PRO: GLPSDT1200WKC                            | BASIN POSITION: CENTRE BASIN                                                | ALL DIMENSIONS ARE NOMINAL AND SUBJECT TO CHANGE.                           |
| MOUNTING:      | FLOOR MOUNT                                                       | FOR TOP OPTIONS PLEASE ADD ONE OF THE FOLLOWING TO THE END OF PRODUCT CODE: | DO NOT DRILL OR ROUGH IN UNTIL YOU HAVE RECEIVED AND MEASURED YOUR PRODUCT. |
| SIZE:          | 1200W X 350D X 900H                                               | CHERRY PIE = CP                                                             | ALL DIMENSIONS ARE IN MILLIMETRES.                                          |
| CONFIGURATION: | ALL DOOR                                                          | FRIDAY = FR                                                                 | DO NOT MEASURE FROM DRAWING.                                                |
| VERSION: 01    | DATE: 09/15/22                                                    | CAESARSTONE = CS                                                            |                                                                             |