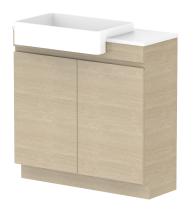

| PRODUCT:       | GLACIER SEMI-RECESSED ALL DOOR TRIO 900 FLOOR MOUNT OFFSET BASIN |                     |  |
|----------------|------------------------------------------------------------------|---------------------|--|
| CODE:          | LITE: GLLSDT0900WKL*                                             | PRO: GLPSDT0900WKL* |  |
| MOUNTING:      | FLOOR MOUNT                                                      |                     |  |
| SIZE:          | 900W X 350D X 900H                                               |                     |  |
| CONFIGURATION: | ALL DOOR                                                         |                     |  |
| VERSION: 01    | DATE: 09/15/22                                                   |                     |  |

| TOP:                                                                        | BENCHTOP     |  | ĺ |
|-----------------------------------------------------------------------------|--------------|--|---|
| BASIN POSITION:                                                             | OFFSET BASIN |  | ſ |
| FOR TOP OPTIONS PLEASE ADD ONE OF THE FOLLOWING TO THE END OF PRODUCT CODE: |              |  | ĺ |
| CHERRY PIE = CP                                                             |              |  | ĺ |
| FRIDAY = FR                                                                 |              |  | ĺ |
| CAESARSTONE = CS                                                            |              |  | ĺ |