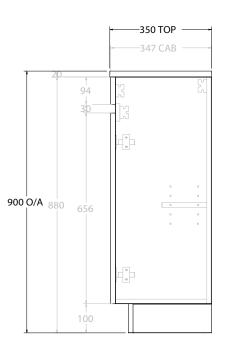

| PRODUCT:       | GLACIER SEMI-RECESSED ALL DOOR TRIO 900 FLOOR MOUNT OFFSET BASIN |                     |  |
|----------------|------------------------------------------------------------------|---------------------|--|
| CODE:          | LITE: GLLSDT0900WKL*                                             | PRO: GLPSDT0900WKL* |  |
| MOUNTING:      | FLOOR MOUNT                                                      |                     |  |
| SIZE:          | 900W X 350D X 900H                                               |                     |  |
| CONFIGURATION: | ALL DOOR                                                         |                     |  |
| VERSION: 01    | DATE: 09/15/22                                                   |                     |  |

NOTES:

ALL DIMENSIONS ARE NOMINAL AND SUBJECT TO CHANGE.

DO NOT DRILL OR ROUGH IN UNTIL YOU HAVE RECEIVED AND MEASURED YOUR PRODUCT.

ALL DIMENSIONS ARE IN MILLIMETRES.

DO NOT MEASURE FROM DRAWING.

\*LEFT HAND OFFSET PICTURED, RIGHT HAND OFFSET IS MIRRORED (REPLACE CODE SUFFIX L, WITH R)