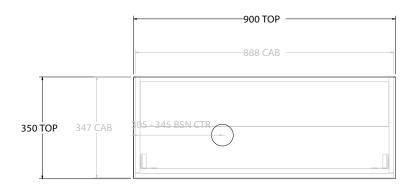

| PRODUCT:       | GLACIER SEMI-RECESSED ALL DOOR TRIO 900 FLOOR MOUNT OFFSET BASIN |                     |  |
|----------------|------------------------------------------------------------------|---------------------|--|
| CODE:          | LITE: GLLSDT0900WKL*                                             | PRO: GLPSDT0900WKL* |  |
| MOUNTING:      | FLOOR MOUNT                                                      |                     |  |
| SIZE:          | 900W X 350D X 900H                                               |                     |  |
| CONFIGURATION: | ALL DOOR                                                         |                     |  |
| VERSION: 01    | DATE: 09/15/22                                                   |                     |  |

| TOP:                                                                        | BENCHTOP     |  | ĺ |
|-----------------------------------------------------------------------------|--------------|--|---|
| BASIN POSITION:                                                             | OFFSET BASIN |  | ſ |
| FOR TOP OPTIONS PLEASE ADD ONE OF THE FOLLOWING TO THE END OF PRODUCT CODE: |              |  | ĺ |
| CHERRY PIE = CP                                                             |              |  | ĺ |
| FRIDAY = FR                                                                 |              |  | ĺ |
| CAESARSTONE = CS                                                            |              |  | ĺ |

NOTES:

ALL DIMENSIONS ARE NOMINAL AND SUBJECT TO CHANGE.

DO NOT DRILL OR ROUGH IN UNTIL YOU HAVE RECEIVED AND MEASURED YOUR PRODUCT.

ALL DIMENSIONS ARE IN MILLIMETRES.

DO NOT MEASURE FROM DRAWING.

\*LEFT HAND OFFSET PICTURED, RIGHT HAND OFFSET IS MIRRORED (REPLACE CODE SUFFIX L, WITH R)