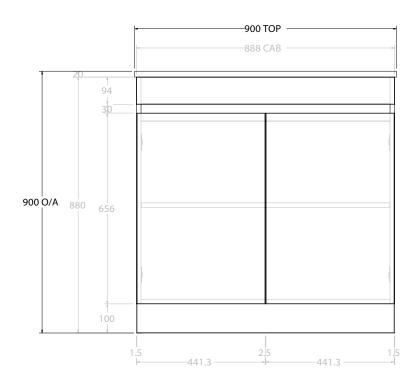

| PRODUCT:       | GLACIER SEMI-RECESSED ALL DOOR TRIO 900 FLOOR MOUNT OFFSET BASIN |                     |  |
|----------------|------------------------------------------------------------------|---------------------|--|
| CODE:          | LITE: GLLSDT0900WKL*                                             | PRO: GLPSDT0900WKL* |  |
| MOUNTING:      | FLOOR MOUNT                                                      |                     |  |
| SIZE:          | 900W X 350D X 900H                                               |                     |  |
| CONFIGURATION: | ALL DOOR                                                         |                     |  |
| VERSION: 01    | DATE: 09/15/22                                                   |                     |  |

NOTES:

ALL DIMENSIONS ARE NOMINAL AND SUBJECT TO CHANGE.

DO NOT DRILL OR ROUGH IN UNTIL YOU HAVE RECEIVED AND MEASURED YOUR PRODUCT.

ALL DIMENSIONS ARE IN MILLIMETRES.

DO NOT MEASURE FROM DRAWING.

\*LEFT HAND OFFSET PICTURED, RIGHT HAND OFFSET IS MIRRORED (REPLACE CODE SUFFIX L, WITH R)