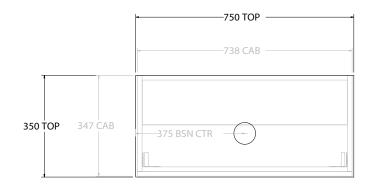

| Adp |
|-----|
|-----|

| PRODUCT:       | GLACIER SEMI-RECESSED ALL DOOR TRIO 750 FLOOR MOUNT CENTRE BASIN | TOP: BENCHTOP                                                               | NOTES:                                                                      |
|----------------|------------------------------------------------------------------|-----------------------------------------------------------------------------|-----------------------------------------------------------------------------|
| CODE:          | LITE: GLLSDT0750WKC PRO: GLPSDT0750WKC                           | BASIN POSITION: CENTRE BASIN                                                | ALL DIMENSIONS ARE NOMINAL AND SUBJECT TO CHANGE.                           |
| MOUNTING:      | FLOOR MOUNT                                                      | FOR TOP OPTIONS PLEASE ADD ONE OF THE FOLLOWING TO THE END OF PRODUCT CODE: | DO NOT DRILL OR ROUGH IN UNTIL YOU HAVE RECEIVED AND MEASURED YOUR PRODUCT. |
| SIZE:          | 750W X 350D X 900H                                               | CHERRY PIE = CP                                                             | ALL DIMENSIONS ARE IN MILLIMETRES.                                          |
| CONFIGURATION: | ALL DOOR                                                         | FRIDAY = FR                                                                 | DO NOT MEASURE FROM DRAWING.                                                |
| VERSION: 01    | DATE: 09/15/22                                                   | CAESARSTONE = CS                                                            |                                                                             |