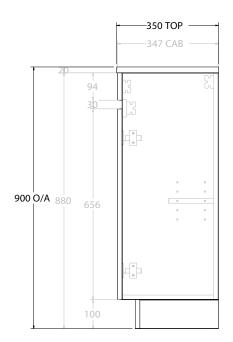

| Adp |
|-----|
|-----|

| PRODUCT:       | GLACIER SEMI-RECESSED ALL DOOR TRIO 750 FLOOR MOUNT CENTRE BASIN | TOP: BENCHTOP                                                               | NOTES:                                                                      |
|----------------|------------------------------------------------------------------|-----------------------------------------------------------------------------|-----------------------------------------------------------------------------|
| CODE:          | LITE: GLLSDT0750WKC PRO: GLPSDT0750WKC                           | BASIN POSITION: CENTRE BASIN                                                | ALL DIMENSIONS ARE NOMINAL AND SUBJECT TO CHANGE.                           |
| MOUNTING:      | FLOOR MOUNT                                                      | FOR TOP OPTIONS PLEASE ADD ONE OF THE FOLLOWING TO THE END OF PRODUCT CODE: | DO NOT DRILL OR ROUGH IN UNTIL YOU HAVE RECEIVED AND MEASURED YOUR PRODUCT. |
| SIZE:          | 750W X 350D X 900H                                               | CHERRY PIE = CP                                                             | ALL DIMENSIONS ARE IN MILLIMETRES.                                          |
| CONFIGURATION: | ALL DOOR                                                         | FRIDAY = FR                                                                 | DO NOT MEASURE FROM DRAWING.                                                |
| VERSION: 01    | DATE: 09/15/22                                                   | CAESARSTONE = CS                                                            |                                                                             |