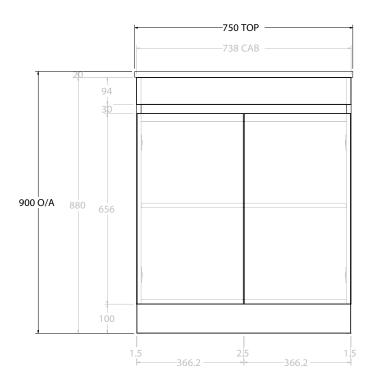

| Adp |
|-----|
|-----|

| PRODUCT:       | GLACIER SEMI-RECESSED ALL DOOR TRIO 750 FLOOR MOUNT CENTRE BASIN | TOP: BENCHTOP                                                               | NOTES:                                                                      |
|----------------|------------------------------------------------------------------|-----------------------------------------------------------------------------|-----------------------------------------------------------------------------|
| CODE:          | LITE: GLLSDT0750WKC PRO: GLPSDT0750WKC                           | BASIN POSITION: CENTRE BASIN                                                | ALL DIMENSIONS ARE NOMINAL AND SUBJECT TO CHANGE.                           |
| MOUNTING:      | FLOOR MOUNT                                                      | FOR TOP OPTIONS PLEASE ADD ONE OF THE FOLLOWING TO THE END OF PRODUCT CODE: | DO NOT DRILL OR ROUGH IN UNTIL YOU HAVE RECEIVED AND MEASURED YOUR PRODUCT. |
| SIZE:          | 750W X 350D X 900H                                               | CHERRY PIE = CP                                                             | ALL DIMENSIONS ARE IN MILLIMETRES.                                          |
| CONFIGURATION: | ALL DOOR                                                         | FRIDAY = FR                                                                 | DO NOT MEASURE FROM DRAWING.                                                |
| VERSION: 01    | DATE: 09/15/22                                                   | CAESARSTONE = CS                                                            |                                                                             |