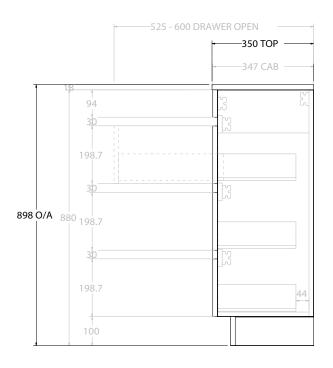

| PRODUCT:       | GLACIER SEMI-RECESSED DOOR & DRAWER TRIO 1200 FLOOR MOUNT CENTRE BASIN |
|----------------|------------------------------------------------------------------------|
| CODE:          | LITE: GLPSCT1200WKCCM PRO: GLPSCT1200WKCCM                             |
| MOUNTING:      | FLOOR MOUNT                                                            |
| SIZE:          | 1200W X 350D X 898H                                                    |
| CONFIGURATION: | DOOR & DRAWER                                                          |
| VERSION: 01    | DATE: 09/15/22                                                         |

| TOP:            | CAST MARBLE LUNA 1200 |   |
|-----------------|-----------------------|---|
| BASIN POSITION: | CENTRE BASIN          |   |
|                 |                       | ı |
|                 |                       |   |
|                 |                       | ı |
|                 |                       | ı |

ALL DIMENSIONS ARE NOMINAL AND SUBJECT TO CHANGE.

DO NOT DRILL OR ROUGH IN UNTIL YOU HAVE RECEIVED AND MEASURED YOUR PRODUCT.

ALL DIMENSIONS ARE IN MILLIMETRES.

DO NOT MEASURE FROM DRAWING.