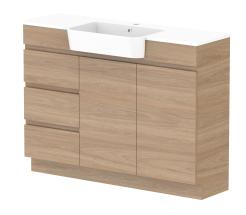

| PRODUCT:       | GLACIER SEMI-RECESSED DOOR & DRAWER TRIO 1200 FLOOR MOUNT CENTRE BASIN |
|----------------|------------------------------------------------------------------------|
| CODE:          | LITE: GLPSCT1200WKCCM PRO: GLPSCT1200WKCCM                             |
| MOUNTING:      | FLOOR MOUNT                                                            |
| SIZE:          | 1200W X 350D X 898H                                                    |
| CONFIGURATION: | DOOR & DRAWER                                                          |
| VERSION: 01    | DATE: 09/15/22                                                         |

| TOP:            | CAST MARBLE LUNA 1200 |   |
|-----------------|-----------------------|---|
| BASIN POSITION: | CENTRE BASIN          |   |
|                 |                       | ı |
|                 |                       |   |
|                 |                       | ı |
|                 |                       | ı |