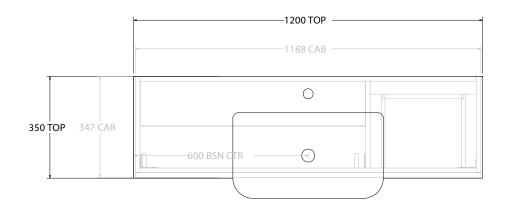

| PRODUCT:       | GLACIER SEMI-RECESSED DOOR & DRAWER TRIO 1200 FLOOR MOUNT CENTRE BASIN |
|----------------|------------------------------------------------------------------------|
| CODE:          | LITE: GLPSCT1200WKCCM PRO: GLPSCT1200WKCCM                             |
| MOUNTING:      | FLOOR MOUNT                                                            |
| SIZE:          | 1200W X 350D X 898H                                                    |
| CONFIGURATION: | DOOR & DRAWER                                                          |
| VERSION: 01    | DATE: 09/15/22                                                         |

| TOP:            | CAST MARBLE LUNA 1200 |   |
|-----------------|-----------------------|---|
| BASIN POSITION: | CENTRE BASIN          |   |
|                 |                       | ı |
|                 |                       |   |
|                 |                       | ı |
|                 |                       | ı |

ALL DIMENSIONS ARE NOMINAL AND SUBJECT TO CHANGE.

DO NOT DRILL OR ROUGH IN UNTIL YOU HAVE RECEIVED AND MEASURED YOUR PRODUCT.

ALL DIMENSIONS ARE IN MILLIMETRES.

DO NOT MEASURE FROM DRAWING.