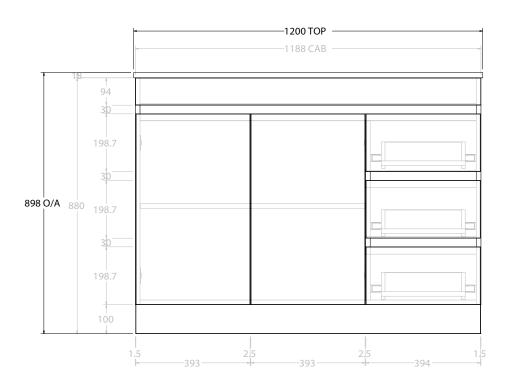

| PRODUCT:       | GLACIER SEMI-RECESSED DOOR & DRAWER TRIO 1200 FLOOR MOUNT CENTRE BASIN |
|----------------|------------------------------------------------------------------------|
| CODE:          | LITE: GLPSCT1200WKCCM PRO: GLPSCT1200WKCCM                             |
| MOUNTING:      | FLOOR MOUNT                                                            |
| SIZE:          | 1200W X 350D X 898H                                                    |
| CONFIGURATION: | DOOR & DRAWER                                                          |
| VERSION: 01    | DATE: 09/15/22                                                         |

| TOP:            | CAST MARBLE LUNA 1200 |   |
|-----------------|-----------------------|---|
| BASIN POSITION: | CENTRE BASIN          |   |
|                 |                       | ı |
|                 |                       |   |
|                 |                       | ı |
|                 |                       | ı |

ALL DIMENSIONS ARE NOMINAL AND SUBJECT TO CHANGE.

DO NOT DRILL OR ROUGH IN UNTIL YOU HAVE RECEIVED AND MEASURED YOUR PRODUCT.

ALL DIMENSIONS ARE IN MILLIMETRES.

DO NOT MEASURE FROM DRAWING.