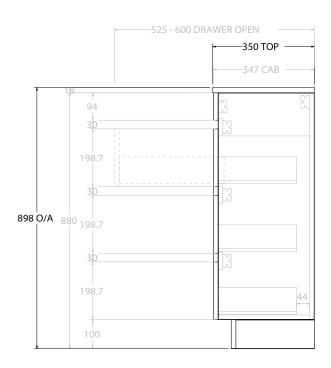

| PRODUCT:       | GLACIER SEMI-RECESSED DOOR & DRAWER TRIO 900 FLOOR MOUNT CENTRE BASIN |  |  |
|----------------|-----------------------------------------------------------------------|--|--|
| CODE:          | LITE: GLPSCT0900WKCCM PRO: GLPSCT0900WKCCM                            |  |  |
| MOUNTING:      | FLOOR MOUNT                                                           |  |  |
| SIZE:          | 900W X 350D X 898H                                                    |  |  |
| CONFIGURATION: | DOOR & DRAWER                                                         |  |  |
| VERSION: 01    | DATE: 09/15/22                                                        |  |  |

ALL DIMENSIONS ARE NOMINAL AND SUBJECT TO CHANGE.

DO NOT DRILL OR ROUGH IN UNTIL YOU HAVE RECEIVED AND MEASURED YOUR PRODUCT. ALL DIMENSIONS ARE IN MILLIMETRES.

DO NOT MEASURE FROM DRAWING.