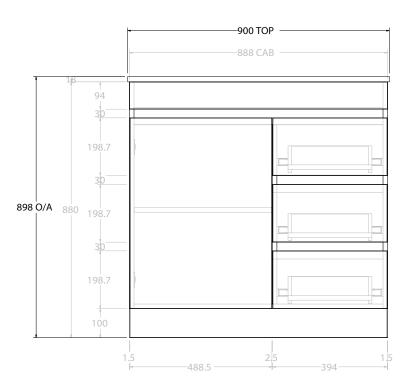

| PRODUCT:       | GLACIER SEMI-RECESSED DOOR & DRAWER TRIO 900 FLOOR MOUNT CENTRE BASIN |  |  |
|----------------|-----------------------------------------------------------------------|--|--|
| CODE:          | LITE: GLPSCT0900WKCCM PRO: GLPSCT0900WKCCM                            |  |  |
| MOUNTING:      | FLOOR MOUNT                                                           |  |  |
| SIZE:          | 900W X 350D X 898H                                                    |  |  |
| CONFIGURATION: | DOOR & DRAWER                                                         |  |  |
| VERSION: 01    | DATE: 09/15/22                                                        |  |  |

ALL DIMENSIONS ARE NOMINAL AND SUBJECT TO CHANGE.

DO NOT DRILL OR ROUGH IN UNTIL YOU HAVE RECEIVED AND MEASURED YOUR PRODUCT. ALL DIMENSIONS ARE IN MILLIMETRES.

DO NOT MEASURE FROM DRAWING.