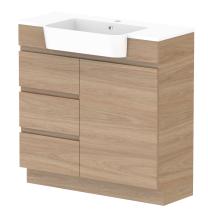

| PRODUCT:       | GLACIER SEMI-RECESSED DOOR & DRAWER TRIO 900 FLOOR MOUNT CENTRE BASIN |  |  |
|----------------|-----------------------------------------------------------------------|--|--|
| CODE:          | LITE: GLPSCT0900WKCCM PRO: GLPSCT0900WKCCM                            |  |  |
| MOUNTING:      | FLOOR MOUNT                                                           |  |  |
| SIZE:          | 900W X 350D X 898H                                                    |  |  |
| CONFIGURATION: | DOOR & DRAWER                                                         |  |  |
| VERSION: 01    | DATE: 09/15/22                                                        |  |  |

| TOP:            | CAST MARBLE LUNA 900 | Γ | ī |
|-----------------|----------------------|---|---|
| BASIN POSITION: | CENTRE BASIN         | Г | - |
|                 |                      |   | ı |
|                 |                      |   | , |
|                 |                      |   | ſ |
|                 |                      |   |   |