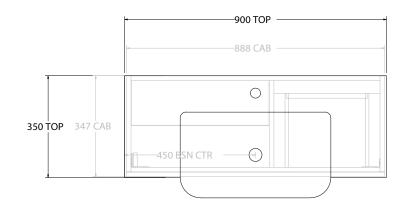

| PRODUCT:       | GLACIER SEMI-RECESSED DOOR & DRAWER TRIO 900 FLOOR MOUNT CENTRE BASIN |  |  |
|----------------|-----------------------------------------------------------------------|--|--|
| CODE:          | LITE: GLPSCT0900WKCCM PRO: GLPSCT0900WKCCM                            |  |  |
| MOUNTING:      | FLOOR MOUNT                                                           |  |  |
| SIZE:          | 900W X 350D X 898H                                                    |  |  |
| CONFIGURATION: | DOOR & DRAWER                                                         |  |  |
| VERSION: 01    | DATE: 09/15/22                                                        |  |  |

| TOP:            | CAST MARBLE LUNA 900 | Γ | ī |
|-----------------|----------------------|---|---|
| BASIN POSITION: | CENTRE BASIN         | Г | - |
|                 |                      |   | ı |
|                 |                      |   | , |
|                 |                      |   | ſ |
|                 |                      |   |   |

ALL DIMENSIONS ARE NOMINAL AND SUBJECT TO CHANGE.

DO NOT DRILL OR ROUGH IN UNTIL YOU HAVE RECEIVED AND MEASURED YOUR PRODUCT. ALL DIMENSIONS ARE IN MILLIMETRES.

DO NOT MEASURE FROM DRAWING.