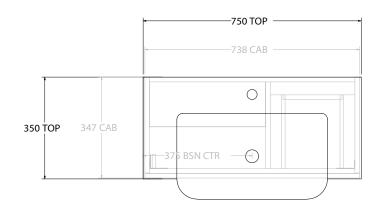

| П   | TOP:            | CAST MARBLE LUNA 750 |  |
|-----|-----------------|----------------------|--|
| 11  | BASIN POSITION: | CENTRE BASIN         |  |
| 11  |                 |                      |  |
| 11  |                 |                      |  |
| 11  |                 |                      |  |
| - 1 |                 |                      |  |

ALL DIMENSIONS ARE NOMINAL AND SUBJECT TO CHANGE.

DO NOT DRILL OR ROUGH IN UNTIL YOU HAVE RECEIVED AND MEASURED YOUR PRODUCT.

ALL DIMENSIONS ARE IN MILLIMETRES.

DO NOT MEASURE FROM DRAWING.