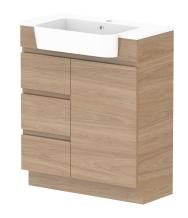

| PRODUCT: GLACIER SEMI-RECESSED DOOR & DRAWER TRIO 750 FLOOR MOUNT CEI |                       |                      |
|-----------------------------------------------------------------------|-----------------------|----------------------|
| CODE:                                                                 | LITE: GLPSCT0750WKCCM | PRO: GLPSCT0750WKCCM |
| MOUNTING:                                                             | FLOOR MOUNT           |                      |
| SIZE:                                                                 | 750W X 350D X 898H    |                      |
| CONFIGURATION:                                                        | DOOR & DRAWER         |                      |
| VERSION: 01                                                           | DATE: 09/15/22        |                      |