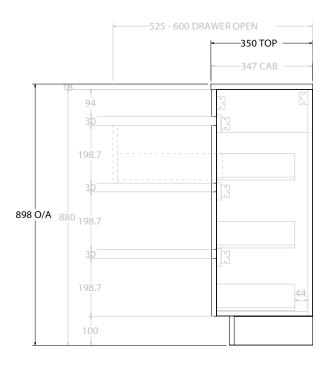

| PRODUCT: GLACIER SEMI-RECESSED DOOR & DRAWER TRIO 750 FLOOR MOUNT CEI |                       |                      |
|-----------------------------------------------------------------------|-----------------------|----------------------|
| CODE:                                                                 | LITE: GLPSCT0750WKCCM | PRO: GLPSCT0750WKCCM |
| MOUNTING:                                                             | FLOOR MOUNT           |                      |
| SIZE:                                                                 | 750W X 350D X 898H    |                      |
| CONFIGURATION:                                                        | DOOR & DRAWER         |                      |
| VERSION: 01                                                           | DATE: 09/15/22        |                      |

ALL DIMENSIONS ARE NOMINAL AND SUBJECT TO CHANGE.

DO NOT DRILL OR ROUGH IN UNTIL YOU HAVE RECEIVED AND MEASURED YOUR PRODUCT.

ALL DIMENSIONS ARE IN MILLIMETRES.

DO NOT MEASURE FROM DRAWING.