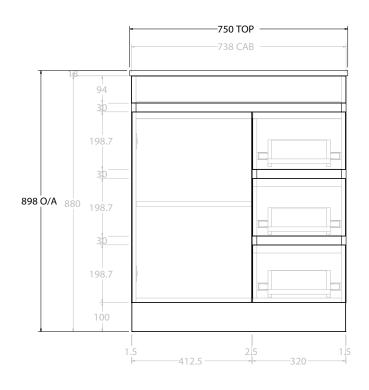

| PRODUCT: GLACIER SEMI-RECESSED DOOR & DRAWER TRIO 750 FLOOR MOUNT CEI |                       |                      |
|-----------------------------------------------------------------------|-----------------------|----------------------|
| CODE:                                                                 | LITE: GLPSCT0750WKCCM | PRO: GLPSCT0750WKCCM |
| MOUNTING:                                                             | FLOOR MOUNT           |                      |
| SIZE:                                                                 | 750W X 350D X 898H    |                      |
| CONFIGURATION:                                                        | DOOR & DRAWER         |                      |
| VERSION: 01                                                           | DATE: 09/15/22        |                      |

ALL DIMENSIONS ARE NOMINAL AND SUBJECT TO CHANGE.

DO NOT DRILL OR ROUGH IN UNTIL YOU HAVE RECEIVED AND MEASURED YOUR PRODUCT.

ALL DIMENSIONS ARE IN MILLIMETRES.

DO NOT MEASURE FROM DRAWING.