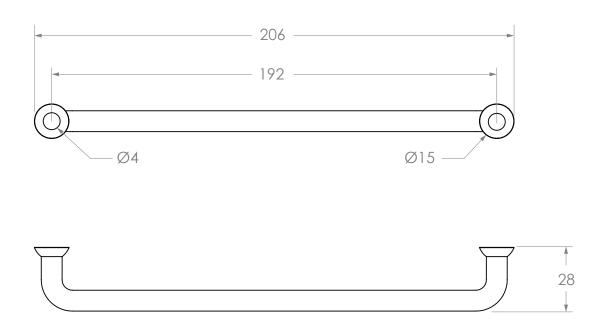

| PRODUCT    | STIRLING 192 | NOTES:                                                                                                                        | FINISH         | CODE            |
|------------|--------------|-------------------------------------------------------------------------------------------------------------------------------|----------------|-----------------|
| CODE       | HANDSTIRL192 | ALL DIMENSIONS ARE NOMINAL AND SUBJECT TO CHANGE. DO NOT DRILL OR ROUGH IN UNTIL YOU HAVE RECIEVED AND MEASURED YOUR PRODUCT. | BRUSHED NICKEL | HANDSTIRL192BRN |
| DIMENSIONS | 206L x 28D   | HANDLE SUITS M4 (x2) MOUNTING SCREWS.                                                                                         | BRUSHED BRASS  | HANDSTIRL192BRB |
|            | Adp          | ALL DIMENSIONS ARE IN MILLIMETRES. DO NOT MEASURE FROM DRAWING.                                                               | MATTE WHITE    | HANDSTIRL192MWH |
|            |              |                                                                                                                               | MATTE BLACK    | HANDSTIRL192MBK |
|            | 9.10         | VERSION 1 DATE 18/01/2022                                                                                                     |                |                 |