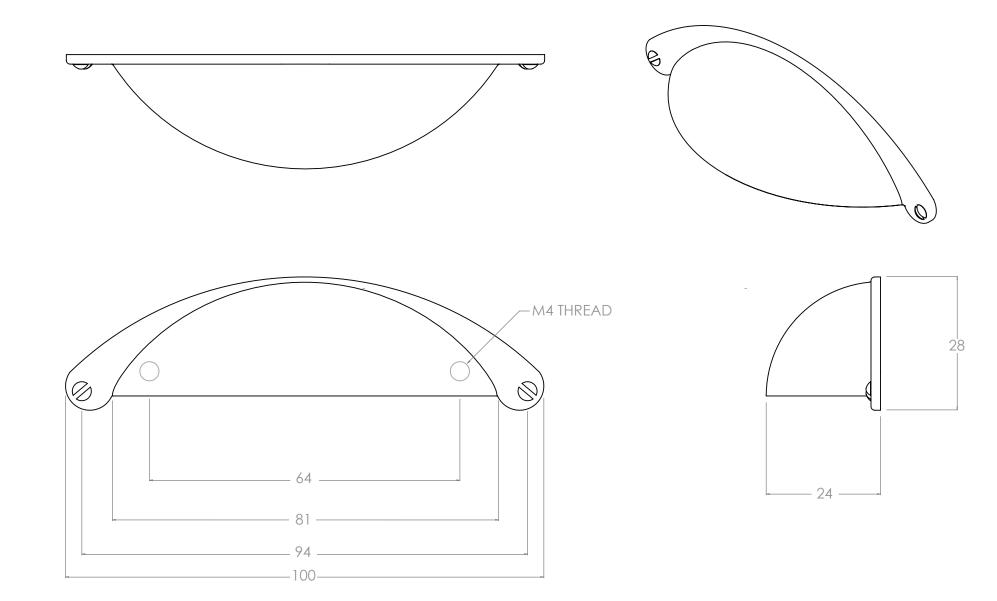

| PRODUCT    | SEASHELL         | NOTES:<br>ALL DIMENSIONS ARE NOMINAL AND SUBJECT TO CHANGE. DO NOT DRILL OR ROUGH IN<br>UNTIL YOU HAVE RECIEVED AND MEASURED YOUR PRODUCT. | FINISH         | CODE            |
|------------|------------------|--------------------------------------------------------------------------------------------------------------------------------------------|----------------|-----------------|
| CODE       | HANDSEASH064     |                                                                                                                                            | CHROME         | HANDSEASH064CHR |
| DIMENSIONS | 100L x 28H x 24D | HANDLE SUITS M4 (x2) MOUNTING SCREWS.                                                                                                      | BRUSHED NICKEL | HANDSEASH064BRN |
| Adp        |                  | ALL DIMENSIONS ARE IN MILLIMETRES. DO NOT MEASURE FROM DRAWING.                                                                            | MATTE BLACK    | HANDSEASH064MBK |
|            |                  |                                                                                                                                            | BRUSHED BRASS  | HANDSEASH064BRB |
|            |                  | VERSION 1 DATE 18/01/2022                                                                                                                  |                |                 |