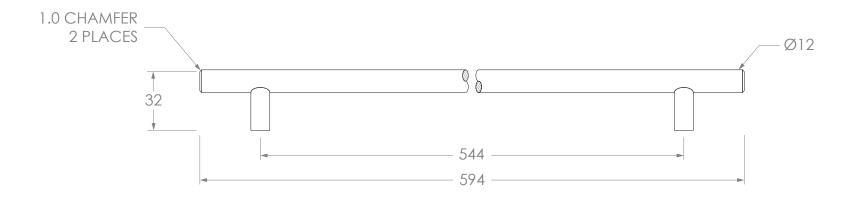

| PRODUCT    | ROUND CROSS BAR 544 | NOTES:                                                                                                                        | FINISH             | CODE            |
|------------|---------------------|-------------------------------------------------------------------------------------------------------------------------------|--------------------|-----------------|
| CODE       | HANDRNDCR544        | ALL DIMENSIONS ARE NOMINAL AND SUBJECT TO CHANGE, DO NOT DRILL OR ROUGH IN UNTIL YOU HAVE RECIEVED AND MEASURED YOUR PRODUCT. | CHROME             | HANDRNDCR544CHR |
| DIMENSIONS | 594L x 32W          | HANDLE SUITS M4 (x2) MOUNTING SCREWS.                                                                                         | BRUSHED NICKEL     | HANDRNDCR544BRN |
| Ado        |                     | ALL DIMENSIONS ARE IN MILLIMETRES. DO NOT MEASURE FROM DRAWING.                                                               | MATTE BLACK        | HANDRNDCR544BK  |
|            |                     |                                                                                                                               | MATTE WHITE        | HANDRNDCR544WH  |
|            |                     | VERSION 1 DATE 18/01/2022                                                                                                     | POLISHED ROSE GOLD | HANDRNDCR544PR  |