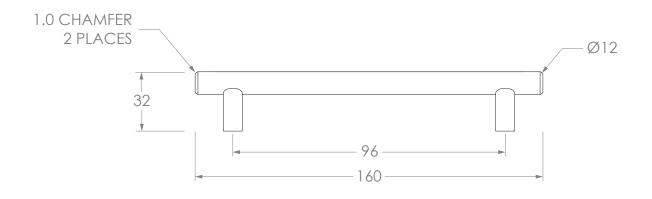

| PRODUCT    | ROUND CROSS BAR 96 | NOTES:  ALL DIMENSIONS ARE NOMINAL AND SUBJECT TO CHANGE, DO NOT DRILL OR ROUGH IN UNTIL YOU HAVE RECIEVED AND MEASURED YOUR PRODUCT. | FINISH         | CODE           |
|------------|--------------------|---------------------------------------------------------------------------------------------------------------------------------------|----------------|----------------|
| CODE       | HANDRNDCR96        |                                                                                                                                       | CHROME         | HANDRNDCR96CHR |
| DIMENSIONS | 160L x 32W         | HANDLE SUITS M4 (x2) MOUNTING SCREWS.                                                                                                 | BRUSHED NICKEL | HANDRNDCR96BRN |
| Adp        |                    | ALL DIMENSIONS ARE IN MILLIMETRES. DO NOT MEASURE FROM DRAWING.                                                                       | MATTE BLACK    | HANDRNDCR96BK  |
|            |                    |                                                                                                                                       | MATTE WHITE    | HANDRNDCR96WH  |
|            |                    | VERSION 1 DATE 18/01/2022                                                                                                             |                |                |