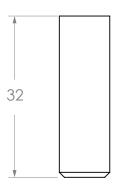

|            | Adp            |                                  |
|------------|----------------|----------------------------------|
|            | ALL DIMENSIONS |                                  |
| DIMENSIONS | 10 DIA x 32D   | HANDLE SUITS M                   |
| CODE       | HANDREIGNK10   | ALL DIMENSION:<br>UNTIL YOU HAVE |
| PRODUCT    | REIGN KNOB     | NOTES:                           |

| NOTES: ALL DIMENSIONS ARE NOMINAL AND SUBJECT TO CHANGE, DO NOT DRILL OR ROUGH IN UNTIL YOU HAVE RECIEVED AND MEASURED YOUR PRODUCT. |                              |  |  |
|--------------------------------------------------------------------------------------------------------------------------------------|------------------------------|--|--|
| HANDLE SUITS M4 (x1) MOUNTING SCREWS.                                                                                                |                              |  |  |
| ALL DIMENSIONS ARE IN MILLIMETRES.                                                                                                   | DO NOT MEASURE FROM DRAWING. |  |  |