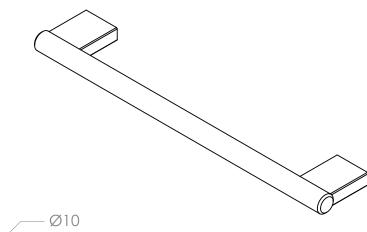

| PRODUCT    | REIGN HANDLE | NOTES:                                                                                                                           | FINISH         | CODE            |
|------------|--------------|----------------------------------------------------------------------------------------------------------------------------------|----------------|-----------------|
| CODE       | HANDREIGN160 | ALL DIMENSIONS ARE NOMINAL AND SUBJECT TO CHANGE. DO NOT DRILL OR ROUGH IN<br>UNTIL YOU HAVE RECIEVED AND MEASURED YOUR PRODUCT. | BRUSHED NICKEL | HANDREIGN160BRN |
| DIMENSIONS | 180L x 32D   | HANDLE SUITS M4 (x2) MOUNTING SCREWS.                                                                                            | BRUSHED BRASS  | HANDREIGN160BRB |
|            | Adp          | ALL DIMENSIONS ARE IN MILLIMETRES. DO NOT MEASURE FROM DRAWING.                                                                  | MATTE BLACK    | HANDREIGN160BMB |
|            |              | VERSION 1 DATE 18/01/2022                                                                                                        |                |                 |