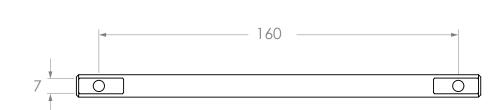

| PRODUCT    | REIGN HANDLE | NOTES:                                                                                                                           | FINISH         | CODE            |
|------------|--------------|----------------------------------------------------------------------------------------------------------------------------------|----------------|-----------------|
| CODE       | HANDREIGN160 | ALL DIMENSIONS ARE NOMINAL AND SUBJECT TO CHANGE. DO NOT DRILL OR ROUGH IN<br>UNTIL YOU HAVE RECIEVED AND MEASURED YOUR PRODUCT. | BRUSHED NICKEL | HANDREIGN160BRN |
| DIMENSIONS | 180L x 32D   | HANDLE SUITS M4 (x2) MOUNTING SCREWS.                                                                                            | BRUSHED BRASS  | HANDREIGN160BRB |
|            | Adp          | ALL DIMENSIONS ARE IN MILLIMETRES. DO NOT MEASURE FROM DRAWING.                                                                  | MATTE BLACK    | HANDREIGN160BMB |
|            |              | VERSION 1 DATE 18/01/2022                                                                                                        |                |                 |