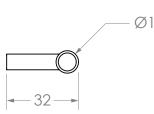

| PRODUCT    | REIGN HANDLE | NOTES:                                                                                                                           | FINISH         | CODE            |
|------------|--------------|----------------------------------------------------------------------------------------------------------------------------------|----------------|-----------------|
| CODE       | HANDREIGN160 | ALL DIMENSIONS ARE NOMINAL AND SUBJECT TO CHANGE. DO NOT DRILL OR ROUGH IN<br>UNTIL YOU HAVE RECIEVED AND MEASURED YOUR PRODUCT. | BRUSHED NICKEL | HANDREIGN160BRN |
| DIMENSIONS | 180L x 32D   | HANDLE SUITS M4 (x2) MOUNTING SCREWS.                                                                                            | BRUSHED BRASS  | HANDREIGN160BRB |
|            | Adp          | ALL DIMENSIONS ARE IN MILLIMETRES. DO NOT MEASURE FROM DRAWING.                                                                  | MATTE BLACK    | HANDREIGN160BMB |
|            |              | VERSION 1 DATE 18/01/2022                                                                                                        |                |                 |