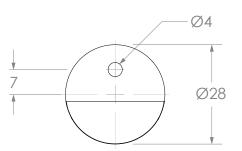

| PRODUCT    | POINT KNOB   | NOTES:<br>ALL DIMENSIONS ARE NOMINAL AND SUBJECT TO CHANGE. DO NOT DRILL OR ROUGH IN<br>UNTIL YOU HAVE RECIEVED AND MEASURED YOUR PRODUCT. | FINISH         | CODE            |
|------------|--------------|--------------------------------------------------------------------------------------------------------------------------------------------|----------------|-----------------|
| CODE       | HANDFPPOKD28 |                                                                                                                                            | BRUSHED NICKEL | HANDFPPOKD28BRN |
| DIMENSIONS | DIA 28 x 25D | HANDLE SUITS M4 (x1) MOUNTING SCREWS.                                                                                                      | BRUSHED BRASS  | HANDFPPOKD28BRB |
|            | <b>A</b> dia | ALL DIMENSIONS ARE IN MILLIMETRES. DO NOT MEASURE FROM DRAWING.                                                                            | MATTE BLACK    | HANDFPPOKD28MBK |
|            |              |                                                                                                                                            |                |                 |
|            |              | VERSION 1 DATE 18/01/2022                                                                                                                  |                |                 |