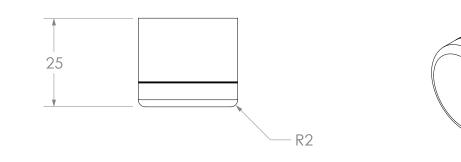

| PRODUCT    | POINT KNOB   | NOTES:<br>ALL DIMENSIONS ARE NOMINAL AND SUBJECT TO CHANGE. DO NOT DRILL OR ROUGH IN<br>UNTIL YOU HAVE RECIEVED AND MEASURED YOUR PRODUCT. | FINISH         | CODE            |
|------------|--------------|--------------------------------------------------------------------------------------------------------------------------------------------|----------------|-----------------|
| CODE       | HANDFPPOKD28 |                                                                                                                                            | BRUSHED NICKEL | HANDFPPOKD28BRN |
| DIMENSIONS | DIA 28 x 25D | HANDLE SUITS M4 (x1) MOUNTING SCREWS.                                                                                                      | BRUSHED BRASS  | HANDFPPOKD28BRB |
|            | <b>A</b> dia | ALL DIMENSIONS ARE IN MILLIMETRES. DO NOT MEASURE FROM DRAWING.                                                                            | MATTE BLACK    | HANDFPPOKD28MBK |
|            |              |                                                                                                                                            |                |                 |
|            |              | VERSION 1 DATE 18/01/2022                                                                                                                  |                |                 |