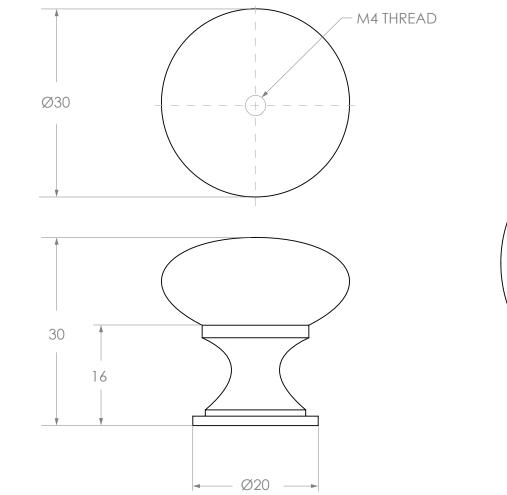

| PRODUCT    | PLAIN KNOB    | NOTES:                                                                                                                           | FINISH         | CODE            |
|------------|---------------|----------------------------------------------------------------------------------------------------------------------------------|----------------|-----------------|
| CODE       | HANDKNOB30D30 | ALL DIMENSIONS ARE NOMINAL AND SUBJECT TO CHANGE. DO NOT DRILL<br>OR ROUGH IN UNTIL YOU HAVE RECIEVED AND MEASURED YOUR PRODUCT. | MATTE BLACK    | HANDKNOB30D30HB |
| DIMENSIONS | 30 x 30       |                                                                                                                                  | BRUSHED NICKEL | HANDKNOB30D30HN |
|            |               | HANDLE SUITS M4 (x1) MOUNTING SCREWS.                                                                                            |                |                 |
| Adp        |               | ALL DIMENSIONS ARE IN MILLIMETRES. DO NOT MEASURE FROM DRAWING.                                                                  |                |                 |
|            |               | VERSION 1 DATE 18/01/2022                                                                                                        |                |                 |