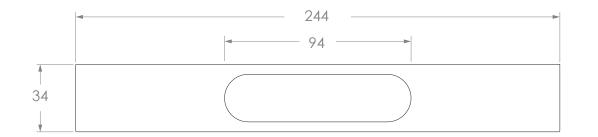

| PRODUCT    | ORBIT        | NOTES:<br>ALL DIMENSIONS ARE NOMINAL AND SUBJECT TO CHANGE, DO NOT DRILL OR ROUGH IN<br>UNTIL YOU HAVE RECIEVED AND MEASURED YOUR PRODUCT.<br>HANDLE SUITS M4 (x2) MOUNTING SCREWS. | FINISH      | CODE            |
|------------|--------------|-------------------------------------------------------------------------------------------------------------------------------------------------------------------------------------|-------------|-----------------|
| CODE       | HANDORBIT224 |                                                                                                                                                                                     | CHROME      | HANDORBIT224CHR |
| DIMENSIONS | 244L x 34D   |                                                                                                                                                                                     | MATTE WHITE | HANDORBIT224WHT |
| Adp        |              | ALL DIMENSIONS ARE IN MILLIMETRES. DO NOT MEASURE FROM DRAWING.                                                                                                                     | MATTE BLACK | HANDORBIT224BLK |
|            |              | VERSION 1 DATE 18/01/2022                                                                                                                                                           |             |                 |