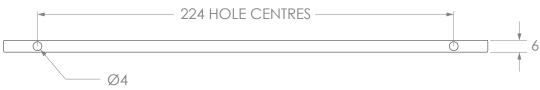

| PRODUCT    | ORBIT        | NOTES:<br>ALL DIMENSIONS ARE NOMINAL AND SUBJECT TO CHANGE, DO NOT DRILL OR ROUGH IN<br>UNTIL YOU HAVE RECIEVED AND MEASURED YOUR PRODUCT.<br>HANDLE SUITS M4 (x2) MOUNTING SCREWS. | FINISH      | CODE            |
|------------|--------------|-------------------------------------------------------------------------------------------------------------------------------------------------------------------------------------|-------------|-----------------|
| CODE       | HANDORBIT224 |                                                                                                                                                                                     | CHROME      | HANDORBIT224CHR |
| DIMENSIONS | 244L x 34D   |                                                                                                                                                                                     | MATTE WHITE | HANDORBIT224WHT |
| Adp        |              | ALL DIMENSIONS ARE IN MILLIMETRES. DO NOT MEASURE FROM DRAWING.                                                                                                                     | MATTE BLACK | HANDORBIT224BLK |
|            |              | VERSION 1 DATE 18/01/2022                                                                                                                                                           |             |                 |