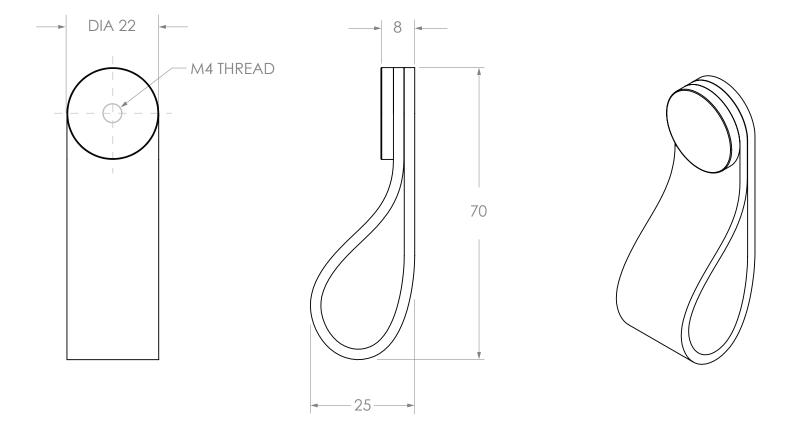

| PRODUCT    | LOOP LEATHER PULL | NOTES:<br>ALL DIMENSIONS ARE NOMINAL AND SUBJECT TO CHANGE. DO NOT DRILL OR ROUGH IN<br>UNTIL YOU HAVE RECIEVED AND MEASURED YOUR PRODUCT. | FINISH | CODE            |
|------------|-------------------|--------------------------------------------------------------------------------------------------------------------------------------------|--------|-----------------|
| CODE       | HANDLOOPLP70      |                                                                                                                                            | TAN    | HANDLOOPLP70TAN |
| DIMENSIONS | 70H x 22W         | ALL DIMENSIONS ARE IN MILLIMETRES. DO NOT MEASURE FROM DRAWING.                                                                            | BLACK  | HANDLOOPLP70BLK |
|            | Adp               | VERSION 1 DATE 18/01/2022                                                                                                                  | _      |                 |