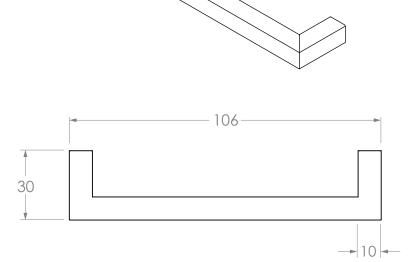

| PRODUCT    | LINK 96         | _                                                                                                                         | FINISH                                | CODE                                                                |
|------------|-----------------|---------------------------------------------------------------------------------------------------------------------------|---------------------------------------|---------------------------------------------------------------------|
| CODE       | Handlinks096    |                                                                                                                           | CHROME                                | HANDLINKS096CHR                                                     |
| DIMENSIONS | 106L x 30D      | NOTES:<br>ALL DIMENSIONS ARE NOMINAL AND SUBJECT TO CHANGE, DO NOT DRILL OR ROUGH IN UNTIL YOU HAVE RECIEVED AND MEASURED |                                       |                                                                     |
| VERSION 1  | DATE 18/01/2022 |                                                                                                                           | YOUR PRODUCT.                         | ANGE, DO NOT DRILL OR ROUGH IN UNTIL YOU HAVE RECIEVED AND MEASUREL |
|            |                 |                                                                                                                           | HANDLE SUITS M4 (x2) MOUNTING SCREWS. |                                                                     |
|            |                 |                                                                                                                           | ALL DIMENSIONS ARE IN MILLIMETRES. DO | NOT MEASURE FROM DRAWING.                                           |