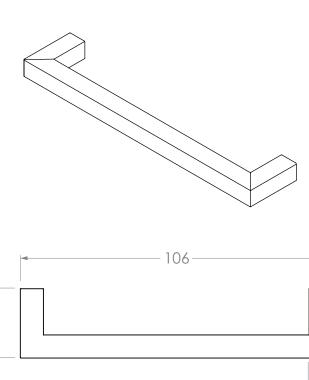

| PRODUCT    | LINK 96         | _                                                                                                                         | FINISH                                | CODE                                                                |
|------------|-----------------|---------------------------------------------------------------------------------------------------------------------------|---------------------------------------|---------------------------------------------------------------------|
| CODE       | Handlinks096    |                                                                                                                           | CHROME                                | HANDLINKS096CHR                                                     |
| DIMENSIONS | 106L x 30D      | NOTES:<br>ALL DIMENSIONS ARE NOMINAL AND SUBJECT TO CHANGE, DO NOT DRILL OR ROUGH IN UNTIL YOU HAVE RECIEVED AND MEASURED |                                       |                                                                     |
| VERSION 1  | DATE 18/01/2022 |                                                                                                                           | YOUR PRODUCT.                         | ANGE, DO NOT DRILL OR ROUGH IN UNTIL YOU HAVE RECIEVED AND MEASUREL |
|            |                 |                                                                                                                           | HANDLE SUITS M4 (x2) MOUNTING SCREWS. |                                                                     |
|            |                 |                                                                                                                           | ALL DIMENSIONS ARE IN MILLIMETRES. DO | NOT MEASURE FROM DRAWING.                                           |