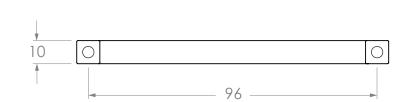

| PRODUCT    | LINK 96         | _                                                                                                                         | FINISH                                | CODE                                                                |
|------------|-----------------|---------------------------------------------------------------------------------------------------------------------------|---------------------------------------|---------------------------------------------------------------------|
| CODE       | Handlinks096    |                                                                                                                           | CHROME                                | HANDLINKS096CHR                                                     |
| DIMENSIONS | 106L x 30D      | NOTES:<br>ALL DIMENSIONS ARE NOMINAL AND SUBJECT TO CHANGE, DO NOT DRILL OR ROUGH IN UNTIL YOU HAVE RECIEVED AND MEASURED |                                       |                                                                     |
| VERSION 1  | DATE 18/01/2022 |                                                                                                                           | YOUR PRODUCT.                         | ANGE, DO NOT DRILL OR ROUGH IN UNTIL YOU HAVE RECIEVED AND MEASUREL |
|            |                 |                                                                                                                           | HANDLE SUITS M4 (x2) MOUNTING SCREWS. |                                                                     |
|            |                 |                                                                                                                           | ALL DIMENSIONS ARE IN MILLIMETRES. DO | NOT MEASURE FROM DRAWING.                                           |