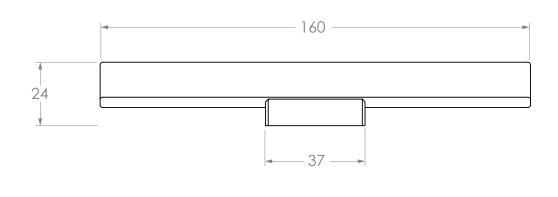

| PRODUCT | HAMMER HANDLE | NOTES:  ALL DIMENSIONS ARE NOMINAL AND SUBJECT TO CHANGE. DO NOT DRILL OR ROUGH IN UNTIL YOU HAVE RECIEVED AND MEASURED YOUR PRODUCT. | FINISH         | CODE            |
|---------|---------------|---------------------------------------------------------------------------------------------------------------------------------------|----------------|-----------------|
| CODE    | HANDFPHAM032  |                                                                                                                                       | CHROME         | HANDFPHAM032CHR |
| LENGTH  | 160MM         | HANDLE SUITS M4 (x2) MOUNTING SCREWS.                                                                                                 | BRUSHED NICKEL | handfpham032brn |
|         | A alia        | ALL DIMENSIONS ARE IN MILLIMETRES. DO NOT MEASURE FROM DRAWING.                                                                       | BRUSHED BRASS  | handfpham032brb |
| AOP     |               |                                                                                                                                       | MATTE BLACK    | HANDFPHAM032MBK |
|         |               | VERSION 1 DATE 18/01/2022                                                                                                             |                |                 |