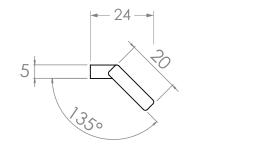

| PRODUCT | HAMMER HANDLE | NOTES:  ALL DIMENSIONS ARE NOMINAL AND SUBJECT TO CHANGE. DO NOT DRILL OR ROUGH IN UNTIL YOU HAVE RECIEVED AND MEASURED YOUR PRODUCT. | FINISH         | CODE            |
|---------|---------------|---------------------------------------------------------------------------------------------------------------------------------------|----------------|-----------------|
| CODE    | HANDFPHAM032  |                                                                                                                                       | CHROME         | HANDFPHAM032CHR |
| LENGTH  | 160MM         | HANDLE SUITS M4 (x2) MOUNTING SCREWS.                                                                                                 | BRUSHED NICKEL | handfpham032brn |
|         | A alia        | ALL DIMENSIONS ARE IN MILLIMETRES. DO NOT MEASURE FROM DRAWING.                                                                       | BRUSHED BRASS  | handfpham032brb |
| AOP     |               |                                                                                                                                       | MATTE BLACK    | HANDFPHAM032MBK |
|         |               | VERSION 1 DATE 18/01/2022                                                                                                             |                |                 |