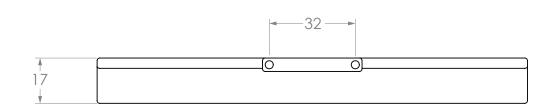

| PRODUCT | HAMMER HANDLE | NOTES:  ALL DIMENSIONS ARE NOMINAL AND SUBJECT TO CHANGE. DO NOT DRILL OR ROUGH IN UNTIL YOU HAVE RECIEVED AND MEASURED YOUR PRODUCT. | FINISH         | CODE            |
|---------|---------------|---------------------------------------------------------------------------------------------------------------------------------------|----------------|-----------------|
| CODE    | HANDFPHAM032  |                                                                                                                                       | CHROME         | HANDFPHAM032CHR |
| LENGTH  | 160MM         | HANDLE SUITS M4 (x2) MOUNTING SCREWS.                                                                                                 | BRUSHED NICKEL | handfpham032brn |
|         | A alia        | ALL DIMENSIONS ARE IN MILLIMETRES. DO NOT MEASURE FROM DRAWING.                                                                       | BRUSHED BRASS  | handfpham032brb |
| AOP     |               |                                                                                                                                       | MATTE BLACK    | HANDFPHAM032MBK |
|         |               | VERSION 1 DATE 18/01/2022                                                                                                             |                |                 |