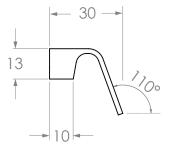

| PRODUCT    | FRINGE HANDLE | NOTES:<br>ALL DIMENSIONS ARE NOMINAL AND SUBJECT TO CHANGE. DO NOT DRILL OR ROUGH IN<br>UNTIL YOU HAVE RECIEVED AND MEASURED YOUR PRODUCT. | FINISH         | CODE            |
|------------|---------------|--------------------------------------------------------------------------------------------------------------------------------------------|----------------|-----------------|
| CODE       | HANDFPFRG160  |                                                                                                                                            | BRUSHED NICKEL | HANDFPFRG160BRN |
| DIMENSIONS | 175L x 30D    | HANDLE SUITS M4 (x2) MOUNTING SCREWS.                                                                                                      | BRUSHED BRASS  | HANDFPFRG160BRB |
| Adp        |               | ALL DIMENSIONS ARE IN MILLIMETRES. DO NOT MEASURE FROM DRAWING.                                                                            | MATTE BLACK    | HANDFPFRG160BMB |
|            |               | VERSION 1 DATE 18/01/2022                                                                                                                  |                |                 |