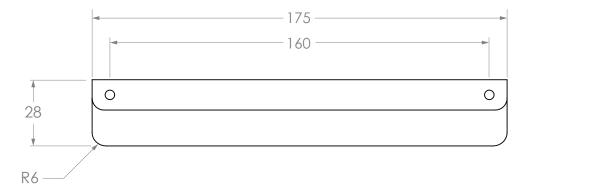

| PRODUCT    | FRINGE HANDLE | NOTES:<br>ALL DIMENSIONS ARE NOMINAL AND SUBJECT TO CHANGE. DO NOT DRILL OR ROUGH IN<br>UNTIL YOU HAVE RECIEVED AND MEASURED YOUR PRODUCT. | FINISH         | CODE            |
|------------|---------------|--------------------------------------------------------------------------------------------------------------------------------------------|----------------|-----------------|
| CODE       | HANDFPFRG160  |                                                                                                                                            | BRUSHED NICKEL | HANDFPFRG160BRN |
| DIMENSIONS | 175L x 30D    | HANDLE SUITS M4 (x2) MOUNTING SCREWS.                                                                                                      | BRUSHED BRASS  | HANDFPFRG160BRB |
| Adp        |               | ALL DIMENSIONS ARE IN MILLIMETRES. DO NOT MEASURE FROM DRAWING.                                                                            | MATTE BLACK    | HANDFPFRG160BMB |
|            |               | VERSION 1 DATE 18/01/2022                                                                                                                  |                |                 |