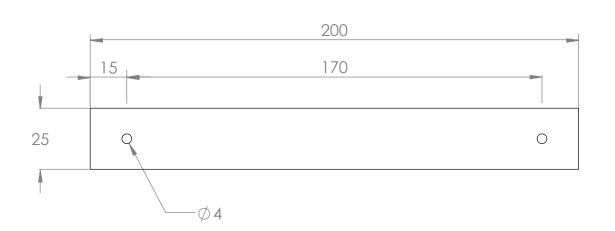

| PRODUCT    | FRANCIS      | NOTES:  ALL DIMENSIONS ARE NOMINAL AND SUBJECT TO CHANGE, DO NOT DRILL OR ROUGH IN UNTIL YOU HAVE RECIEVED AND MEASURED YOUR PRODUCT. | FINISH         | CODE            |
|------------|--------------|---------------------------------------------------------------------------------------------------------------------------------------|----------------|-----------------|
| CODE       | HANDFRANC200 |                                                                                                                                       | BRUSHED NICKEL | HANDFRANC200BRN |
| DIMENSIONS | 200L x 49D   | ALL DIMENSIONS ARE IN MILLIMETRES. DO NOT MEASURE FROM DRAWING.                                                                       | BRUSHED BRASS  | HANDFRANC200BRB |
|            | Adı          |                                                                                                                                       | MATTE BLACK    | HANDFRANC200MBK |
|            | Aup          |                                                                                                                                       | MATTE WHITE    | HANDFRANC200MWH |
|            |              | VERSION 1 DATE 01/02/2022                                                                                                             |                |                 |