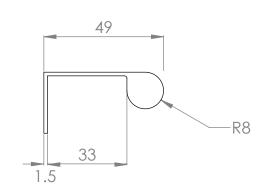

| PRODUCT    | FRANCIS      | NOTES:  ALL DIMENSIONS ARE NOMINAL AND SUBJECT TO CHANGE, DO NOT DRILL OR ROUGH IN UNTIL YOU HAVE RECIEVED AND MEASURED YOUR PRODUCT. | FINISH         | CODE            |
|------------|--------------|---------------------------------------------------------------------------------------------------------------------------------------|----------------|-----------------|
| CODE       | HANDFRANC200 |                                                                                                                                       | BRUSHED NICKEL | HANDFRANC200BRN |
| DIMENSIONS | 200L x 49D   | ALL DIMENSIONS ARE IN MILLIMETRES. DO NOT MEASURE FROM DRAWING.                                                                       | BRUSHED BRASS  | HANDFRANC200BRB |
|            | Adı          |                                                                                                                                       | MATTE BLACK    | HANDFRANC200MBK |
|            | Aup          |                                                                                                                                       | MATTE WHITE    | HANDFRANC200MWH |
|            |              | VERSION 1 DATE 01/02/2022                                                                                                             |                |                 |