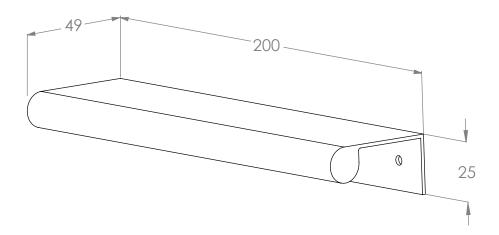

| PRODUCT    | FRANCIS      | NOTES:  ALL DIMENSIONS ARE NOMINAL AND SUBJECT TO CHANGE, DO NOT DRILL OR ROUGH IN UNTIL YOU HAVE RECIEVED AND MEASURED YOUR PRODUCT. | FINISH         | CODE            |
|------------|--------------|---------------------------------------------------------------------------------------------------------------------------------------|----------------|-----------------|
| CODE       | HANDFRANC200 |                                                                                                                                       | BRUSHED NICKEL | HANDFRANC200BRN |
| DIMENSIONS | 200L x 49D   | ALL DIMENSIONS ARE IN MILLIMETRES. DO NOT MEASURE FROM DRAWING.                                                                       | BRUSHED BRASS  | HANDFRANC200BRB |
|            | Adı          |                                                                                                                                       | MATTE BLACK    | HANDFRANC200MBK |
|            | Aup          |                                                                                                                                       | MATTE WHITE    | HANDFRANC200MWH |
|            |              | VERSION 1 DATE 01/02/2022                                                                                                             |                |                 |