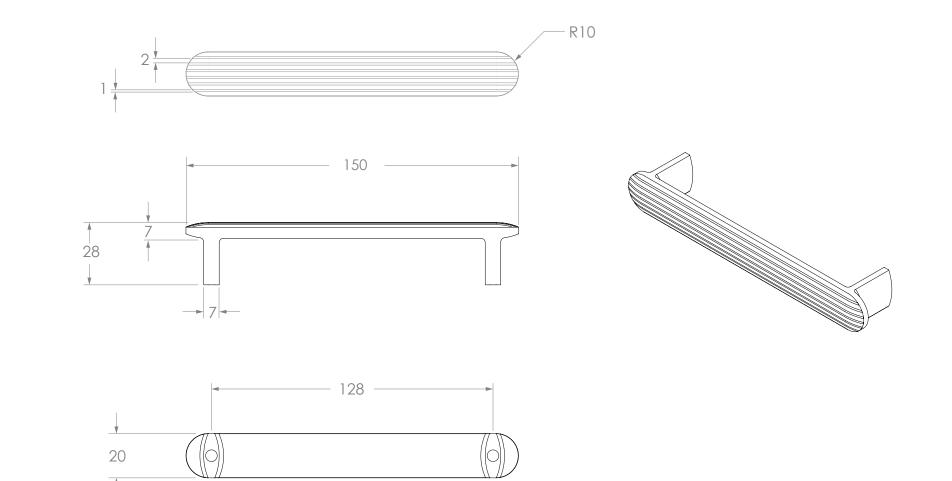

| PRODUCT    | FLUTED HANDLE | NOTES:<br>ALL DIMENSIONS ARE NOMINAL AND SUBJECT TO CHANGE. DO NOT DRILL OR ROUGH IN<br>UNTIL YOU HAVE RECIEVED AND MEASURED YOUR PRODUCT.<br>HANDLE SUITS M4 (x2) MOUNTING SCREWS.<br>ALL DIMENSIONS ARE IN MILLIMETRES. DO NOT MEASURE FROM DRAWING. | FINISH         | CODE            |
|------------|---------------|--------------------------------------------------------------------------------------------------------------------------------------------------------------------------------------------------------------------------------------------------------|----------------|-----------------|
| CODE       | HANDFPFLU128  |                                                                                                                                                                                                                                                        | BRUSHED NICKEL | HANDFPFLU128BRN |
| DIMENSIONS | 150L x 28D    |                                                                                                                                                                                                                                                        | BRUSHED BRASS  | HANDFPFLU128BRB |
|            | Adp           |                                                                                                                                                                                                                                                        | MATTE BLACK    | HANDFPFLU128MBK |
|            |               | VERSION 1 DATE 18/01/2022                                                                                                                                                                                                                              |                |                 |