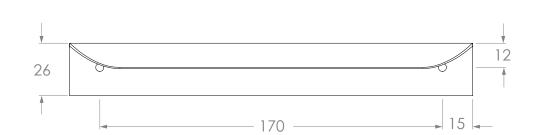

|            | AOD         | VERSION 1                        |
|------------|-------------|----------------------------------|
|            |             |                                  |
| DIMENSIONS | 200L x 45D  | ALL DIMENSIONS                   |
| CODE       | HANDARIA200 | ALL DIMENSIONS<br>UNTIL YOU HAVE |
| PRODUCT    | ARIA HANDLE | NOTES:                           |

| NOTES:<br>ALL DIMENSIONS ARE NOMINAL AND SUBJECT I<br>UNTIL YOU HAVE RECIEVED AND MEASURED YO | ARE NOMINAL AND SUBJECT TO CHANGE, DO NOT DRILL OR ROUGH IN RECIEVED AND MEASURED YOUR PRODUCT. |  |  |  |
|-----------------------------------------------------------------------------------------------|-------------------------------------------------------------------------------------------------|--|--|--|
| all dimensions are in millimetres.                                                            | DO NOT MEASURE FROM DRAWING.                                                                    |  |  |  |