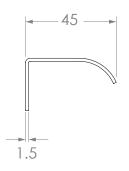

|            | AOD         | VERSION 1                        |
|------------|-------------|----------------------------------|
|            |             |                                  |
| DIMENSIONS | 200L x 45D  | ALL DIMENSIONS                   |
| CODE       | HANDARIA200 | ALL DIMENSIONS<br>UNTIL YOU HAVE |
| PRODUCT    | ARIA HANDLE | NOTES:                           |

| NOTES:<br>ALL DIMENSIONS ARE NOMINAL AND SUBJECT I<br>UNTIL YOU HAVE RECIEVED AND MEASURED YO | ARE NOMINAL AND SUBJECT TO CHANGE, DO NOT DRILL OR ROUGH IN RECIEVED AND MEASURED YOUR PRODUCT. |  |  |  |
|-----------------------------------------------------------------------------------------------|-------------------------------------------------------------------------------------------------|--|--|--|
| all dimensions are in millimetres.                                                            | DO NOT MEASURE FROM DRAWING.                                                                    |  |  |  |