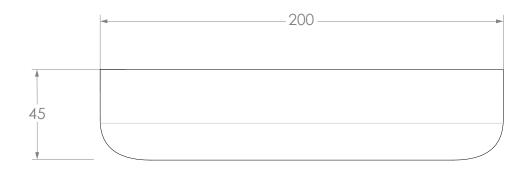

|            | AOD         | VERSION 1                        |
|------------|-------------|----------------------------------|
|            |             |                                  |
| DIMENSIONS | 200L x 45D  | ALL DIMENSIONS                   |
| CODE       | HANDARIA200 | ALL DIMENSIONS<br>UNTIL YOU HAVE |
| PRODUCT    | ARIA HANDLE | NOTES:                           |

| NOTES:<br>ALL DIMENSIONS ARE NOMINAL AND SUBJECT I<br>UNTIL YOU HAVE RECIEVED AND MEASURED YO | ARE NOMINAL AND SUBJECT TO CHANGE, DO NOT DRILL OR ROUGH IN RECIEVED AND MEASURED YOUR PRODUCT. |  |  |  |
|-----------------------------------------------------------------------------------------------|-------------------------------------------------------------------------------------------------|--|--|--|
| all dimensions are in millimetres.                                                            | DO NOT MEASURE FROM DRAWING.                                                                    |  |  |  |