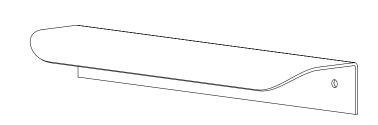

|            | AOD         | VERSION 1                        |
|------------|-------------|----------------------------------|
|            |             |                                  |
| DIMENSIONS | 200L x 45D  | ALL DIMENSIONS                   |
| CODE       | HANDARIA200 | ALL DIMENSIONS<br>UNTIL YOU HAVE |
| PRODUCT    | ARIA HANDLE | NOTES:                           |