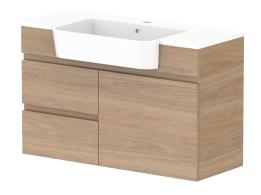

| Г | PRODUCT:       | GLACIER SEMI-RECESSED DOOR & DRAWER TWIN 1200 WALL HUNG CENTRE BASIN |
|---|----------------|----------------------------------------------------------------------|
|   | CODE:          | LITE: GLLSCW1200WHCCM PRO: GLPSCW1200WHCCM                           |
| Г | MOUNTING:      | WALL HUNG                                                            |
| Г | SIZE:          | 1200W X 350D X 568H                                                  |
|   | CONFIGURATION: | DOOR & DRAWER                                                        |
|   | VERSION: 01    | DATE: 09/14/22                                                       |
|   |                |                                                                      |

| _ |                 |                       |   |
|---|-----------------|-----------------------|---|
|   | TOP:            | CAST MARBLE LUNA 1200 |   |
|   | BASIN POSITION: | CENTRE BASIN          | ] |
|   |                 |                       | 1 |
| ٦ |                 |                       |   |
| ٦ |                 |                       |   |
|   |                 |                       |   |