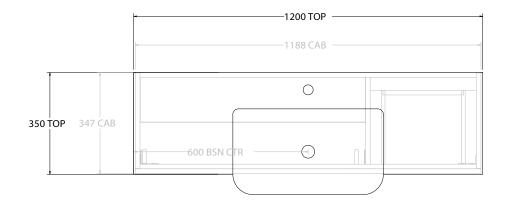

| Г | PRODUCT:       | GLACIER SEMI-RECESSED DOOR & DRAWER TWIN 1200 WALL HUNG CENTRE BASIN |
|---|----------------|----------------------------------------------------------------------|
|   | CODE:          | LITE: GLLSCW1200WHCCM PRO: GLPSCW1200WHCCM                           |
| Г | MOUNTING:      | WALL HUNG                                                            |
| Г | SIZE:          | 1200W X 350D X 568H                                                  |
|   | CONFIGURATION: | DOOR & DRAWER                                                        |
|   | VERSION: 01    | DATE: 09/14/22                                                       |
|   |                |                                                                      |

| _ |                 |                       |   |
|---|-----------------|-----------------------|---|
|   | TOP:            | CAST MARBLE LUNA 1200 |   |
|   | BASIN POSITION: | CENTRE BASIN          | ] |
|   |                 |                       | 1 |
| ٦ |                 |                       |   |
| ٦ |                 |                       |   |
|   |                 |                       |   |

ALL DIMENSIONS ARE NOMINAL AND SUBJECT TO CHANGE.

DO NOT DRILL OR ROUGH IN UNTIL YOU HAVE RECEIVED AND MEASURED YOUR PRODUCT. ALL DIMENSIONS ARE IN MILLIMETRES.

DO NOT MEASURE FROM DRAWING.