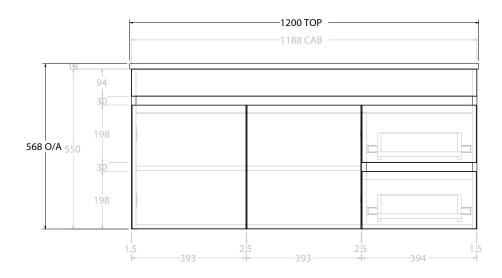

| Г | PRODUCT:       | GLACIER SEMI-RECESSED DOOR & DRAWER TWIN 1200 WALL HUNG CENTRE BASIN |
|---|----------------|----------------------------------------------------------------------|
|   | CODE:          | LITE: GLLSCW1200WHCCM PRO: GLPSCW1200WHCCM                           |
| Г | MOUNTING:      | WALL HUNG                                                            |
| Г | SIZE:          | 1200W X 350D X 568H                                                  |
|   | CONFIGURATION: | DOOR & DRAWER                                                        |
|   | VERSION: 01    | DATE: 09/14/22                                                       |
|   |                |                                                                      |

ALL DIMENSIONS ARE NOMINAL AND SUBJECT TO CHANGE.

DO NOT DRILL OR ROUGH IN UNTIL YOU HAVE RECEIVED AND MEASURED YOUR PRODUCT. ALL DIMENSIONS ARE IN MILLIMETRES.

DO NOT MEASURE FROM DRAWING.