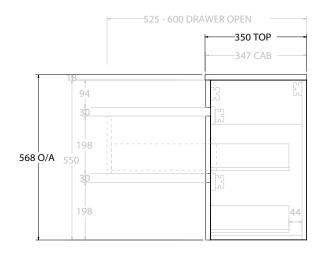

| Г | PRODUCT:       | GLACIER SEMI-RECESSED DOOR & DRAWER TWIN 1200 WALL HUNG CENTRE BASIN |
|---|----------------|----------------------------------------------------------------------|
|   | CODE:          | LITE: GLLSCW1200WHCCM PRO: GLPSCW1200WHCCM                           |
| Г | MOUNTING:      | WALL HUNG                                                            |
| Г | SIZE:          | 1200W X 350D X 568H                                                  |
|   | CONFIGURATION: | DOOR & DRAWER                                                        |
|   | VERSION: 01    | DATE: 09/14/22                                                       |
|   |                |                                                                      |

ALL DIMENSIONS ARE NOMINAL AND SUBJECT TO CHANGE.

DO NOT DRILL OR ROUGH IN UNTIL YOU HAVE RECEIVED AND MEASURED YOUR PRODUCT. ALL DIMENSIONS ARE IN MILLIMETRES.

DO NOT MEASURE FROM DRAWING.